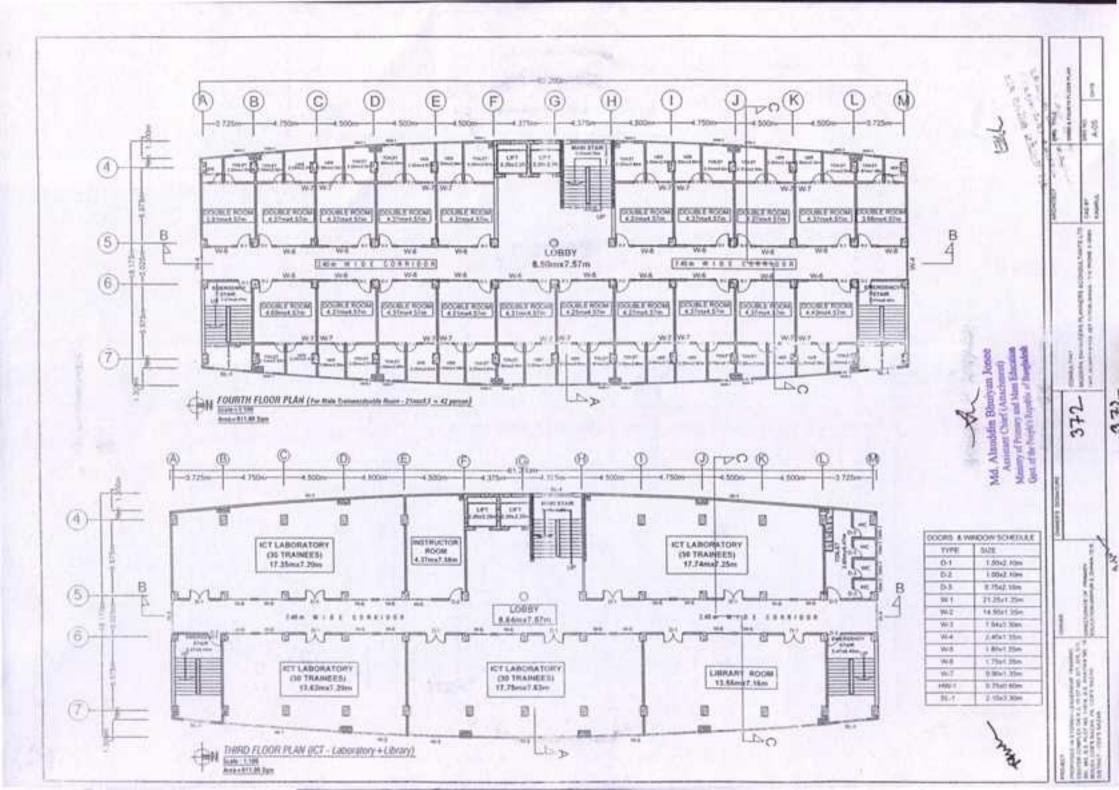

00,000.00  |  |  |
| 4  | Diesel Generator (100 KVA) Auto.                                                                                                                                                                             | L.S  | 2,500,000,00  |  |  |
|    | Total Amount                                                                                                                                                                                                 |      | 52,685,000.00 |  |  |

Cost-Estimate

sobahan

(Engr. A. Sobahan) Managing Director.

-mp

Benk মেটা এনামুল কালের খান ার্যনের (মৃন্দু-লেইম) আল্লারক শিক্ষা অভিদারত Teneral mat a

Md. A lauddon Bhatiyan Jonee Announe Onic' (Annohema) Manay of Promy and Man Educate Gas whe Repair's Repairs of Registrat

366

















Modern Engineers Plenners & Consultants Ltd.

Consulting anginters, architects, town planners & invastigators.

# 2nd- Phase

# Schedule of Items, Bill of Quantities & Cost Estimate For

Name of Work: Construction form 2nd Floor to 9th Floor Over- 10- Storied Foundation of Leaedership Training Center Building's Including Civil, Sanitary & Water Supply, Electrical, Fire Fighting System, CC. TV System, Sub-station Equipment & Generator, Solar Panel, Deep Tube- well, pump House Water Supply Pipe Line & External Electrification, Lift, Air- Conditioning System, Furniture, Internal Walk Way, Master Drain & Land Development at Rumalia Chara, Cox's Bazar.

| 1  |