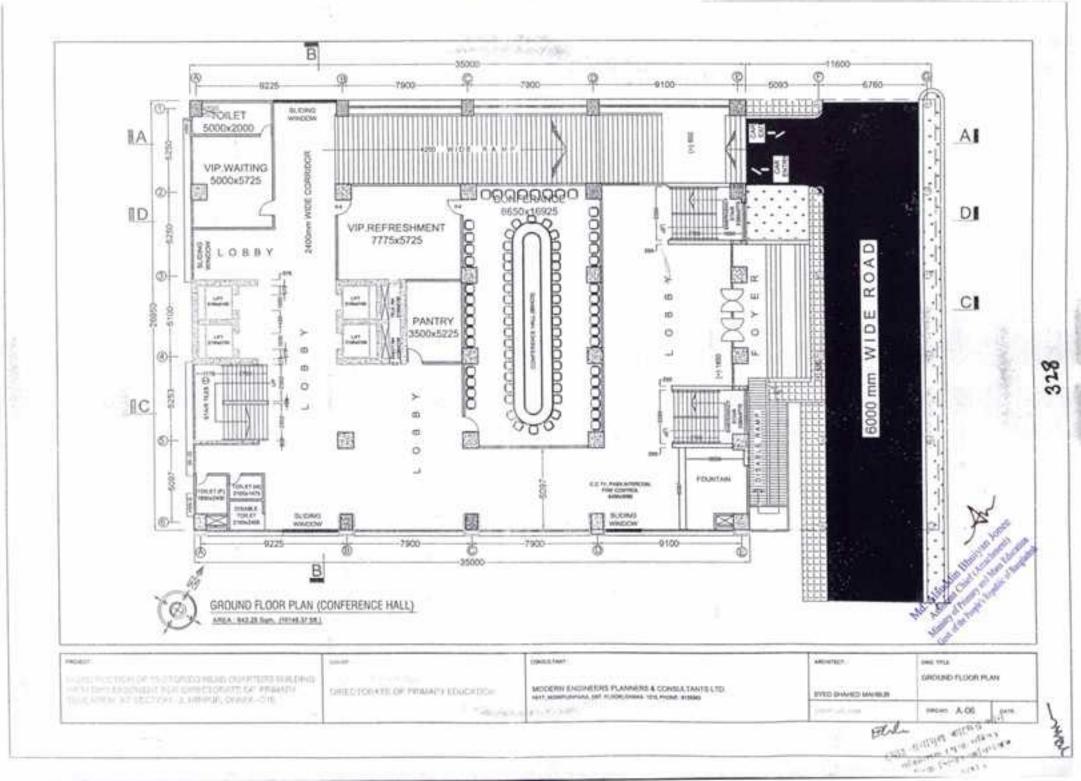

|                                  |                                                                                           | THE REPORT OF      | INTHE A-02  | Sere: |

32



. . .





.....









mer

larts.

Dealer: A-11

331









٠

\_\_\_\_



















#### PROJECT:

PROPOSED 11-STORIED ANNEX BUILDING WITH TWO BASEMENT FOR DIRECTORATE OF PRIMARY EDUCATION AT MIRPUR-2, DHAKA-1216

#### FACILITIES PROVIDED (GROUND FLOOR)

- CAFETERIA
- \* KITCHEN
- \* PANTRY
- \* LOBBY
- \* DORMITORY FOR GENERAL STAFF(20)
- \* TOILET
- \* GENERAL TOILET
- \* MAIN STAR
- \* EMERGENCY STAIR
- \* LIFT 2 NOS. (15 PERSONS EACH.)

### FACILITIES PROVIDED 1ST. FLOOR PLAN

# EXECUTIVE CAFETERIA

- \* KITCHEN ROOM
- MEETING ROOM =100 PERSON \* STORE ROOM
- TOILET (M) & (F)
- GENERAL TOILET
- \* SEETING ROOM
- \* MAIN STAIR \* EMERGENCY STAIR
- \* LIFT 2 NOS (20 PERSONS EACH.)

### FACILITIES PROVIDED 2ND FLOOR PLAN

- DAY CARE
- CARE TAKER
- BABY TOILET
  - \* WOMEN PRAYER ROOM
  - \* LA