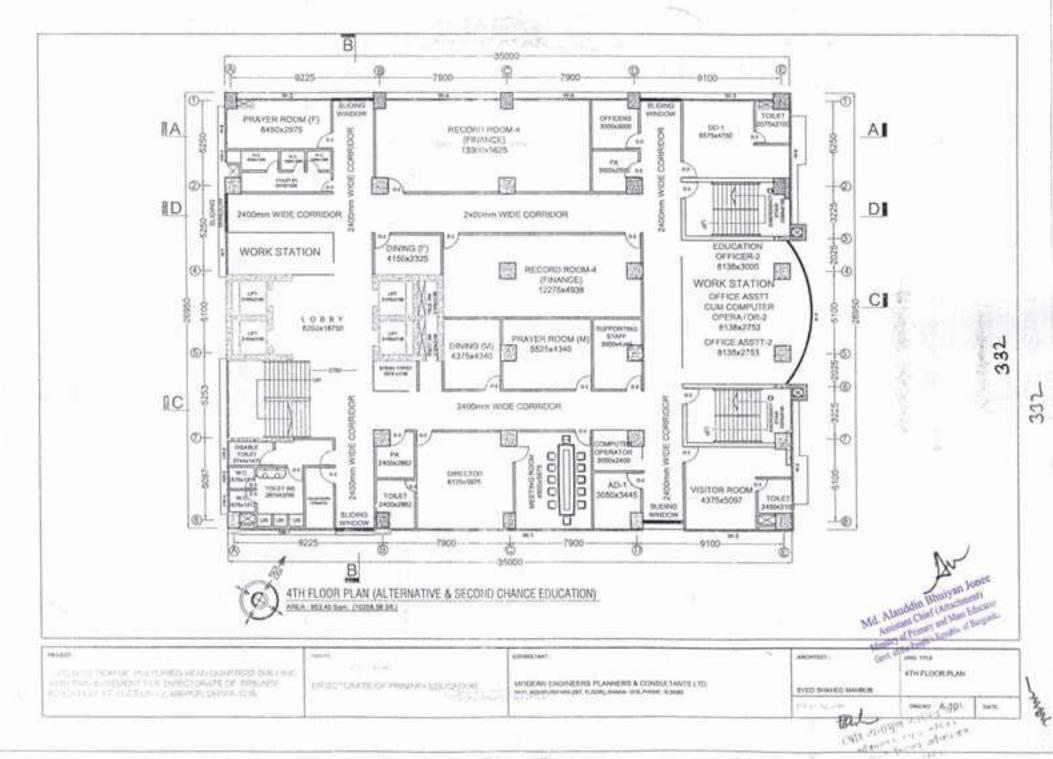

|                                  |                                                                                           | THE REPORT OF      | INTHE A-02  | Sere: |

32



. . .





.....









mer

larts.

Dealer: A-11

331









٠

\_\_\_\_



















#### PROJECT:

PROPOSED 11-STORIED ANNEX BUILDING WITH TWO BASEMENT FOR DIRECTORATE OF PRIMARY EDUCATION AT MIRPUR-2, DHAKA-1216

#### FACILITIES PROVIDED (GROUND FLOOR)

- CAFETERIA
- \* KITCHEN
- \* PANTRY
- \* LOBBY
- \* DORMITORY FOR GENERAL STAFF(20)
- \* TOILET
- \* GENERAL TOILET
- \* MAIN STAR
- \* EMERGENCY STAIR
- \* LIFT 2 NOS. (15 PERSONS EACH.)

### FACILITIES PROVIDED 1ST. FLOOR PLAN

# EXECUTIVE CAFETERIA

- \* KITCHEN ROOM
- MEETING ROOM =100 PERSON \* STORE ROOM
- TOILET (M) & (F)
- GENERAL TOILET
- \* SEETING ROOM
- \* MAIN STAIR \* EMERGENCY STAIR
- \* LIFT 2 NOS (20 PERSONS EACH.)

### FACILITIES PROVIDED 2ND FLOOR PLAN

- DAY CARE
- CARE TAKER
- BABY TOILET
  - \* WOMEN PRAYER ROOM
  - \* LADIES OFFICERS DINNING ROOM
  - OFFICERS