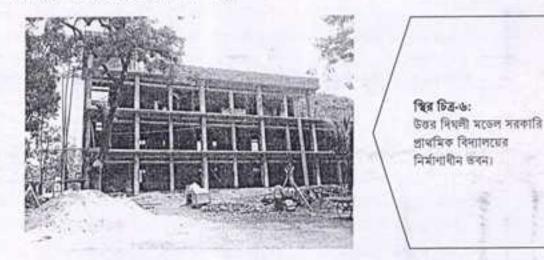

hief) United (Chief) United (Chief)

479-419

d

### ঙ, উত্তর দিঘলী মডেল সরকারি প্রাথমিক বিদ্যালয়

বিদ্যালয়টি মুন্দীগঞ্জ জেলার পৌহজং উপজেলার ডেওটিয়া ইউনিয়নে অবস্থিত। এ প্রতিষ্ঠানের বর্তমান শিক্ষার্থীর সংখ্যা ৮৩৯ জন এবং শিক্ষকের সংখ্যা ১২ জন। প্রকল্পের আওতায় বিদ্যালয়টিতে ৩ তলা তবন নির্মিত হয়েছে। ১ম ও ২য় তলায় ৫টি করে মোট ১০টি এবং ৩য় তলায় ৩টিসহ মোট ১৩টি কক্ষ নির্মিত হয়েছে। তবে কোন ওয়াশ রক নির্মাণ করা হয়নি। পুরাতন ১টি মাত্র টয়লেট আছে, যা প্রযোজনের তুলনায় খুবই অপ্রতুল। প্রজাবিত PEDP-4 এর আওতায় ওয়াশরক নির্মালের সংস্থান রাখা হয়েছে মর্মে উপজেলা প্রকৌশলী অবহিত করেন। এছাড়া, বিদ্যালয়ে বিদ্যামান ভবনের অবস্থা খুবই জরাজীর্ণ এবং তা কোন ধরণের রক্ষনাবেঞ্চণ কার্যক্রম গ্রহণ করা হয়নি বলে প্রতীয়মান হয়। পাশাপান্দি, বিদ্যালয়টিতে জলাবদ্ধতার সমস্যা রয়েছে মর্মে পরিলক্ষিত হয়।

His states



#### ১১.২. সুপারিশ/মতামতঃ

- ১১.২.১ পরিদর্শিত বিদ্যালয়সমূহে পর্যান্ত সংখ্যক ওয়াশ রকের অভাব রয়েছে। ওয়াশ রক ব্যবহার বাতীত শিক্ষাধীদের দীর্ঘ সময় বিদ্যালয়ে অবস্থান স্বাস্থ্যসন্মত নয়। বিদ্যালয় চবনের ডিজাইন প্রশানের সময় পর্যায় সংখ্যক ওয়াশ রক অন্তর্ভুক্ত করা প্রয়োজন ছিল। তদুপরি বিদ্যামান টয়লেটসমূহে প্রয়োজনীয় পানি সরবরাহের অভাব রয়েছে।
- ১১.২.২ বৌলতলী ও বড় বেজগাঁও সরকারি প্রাথমিক বিদ্যালয় ব্যতীত অন্যান্য ৬টি বিদ্যালয়ের পূর্ত কাজের মধ্যে নীমানা প্রাচীর ও ফটক নির্মাণ অন্তর্ভুক্ত করা হয়নি। ফলে বিদ্যালয়ণুলির সার্থিক নিরাপত্তা নিষ্চিত করা কটসাধ্য হবে।
- ১১.২.৩ নির্মাগস্থল নির্বাচনকালে জলাবন্ধতার বিষয়টি বিবেচনায় নেয়া হয়নি। যার ফলে উত্তর দিঘলী মডেল সরকারি প্রাথমিক বিদ্যালয়ের চত্তরে পানি অমে যাওয়ার কারণে শিক্ষার্থীসহ সকলের চলাচলে বাধার সৃষ্টি হচ্ছে।
- ১১.২.৪ নির্মালস্থল নির্বাচ