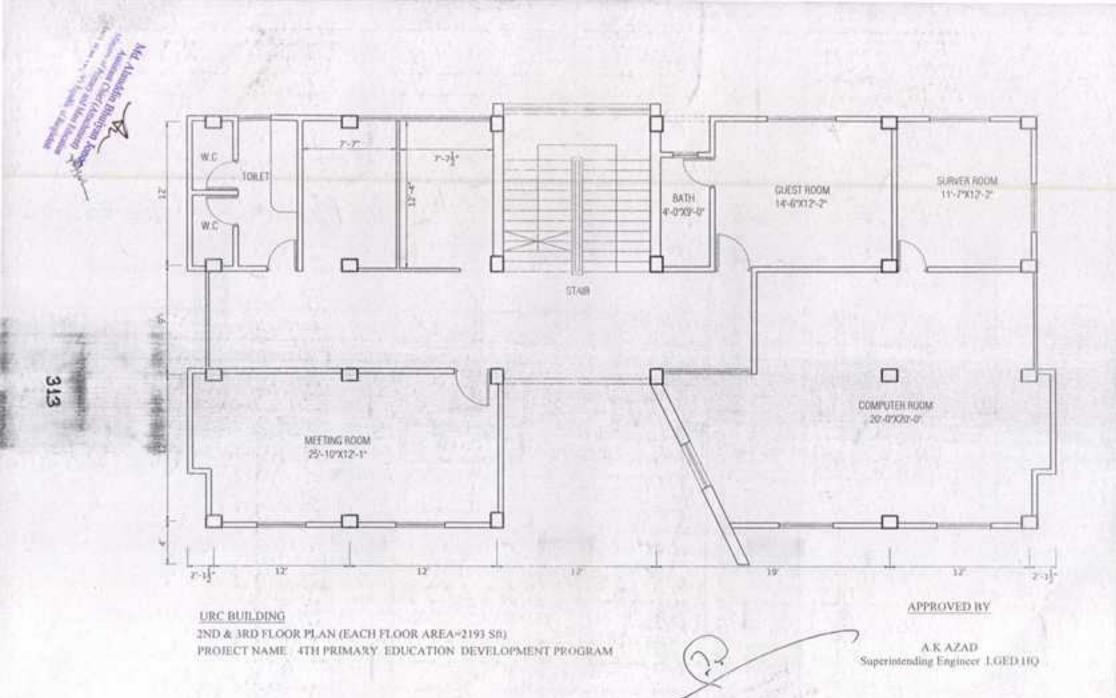

| 4                         |
| Total        |                                             |                 | 0             | 0                      | 0                                    | 0      | 0              | 0    | 38                        |
| Sub co       | emponent: Out of Sc                         | hool Child      | ren           |                        |                                      |        |                |      | 1000                      |
| 1            | Driver                                      | 9300-<br>22490  | 0             | 0                      | 0                                    | 0      | 0              | 0    | 1                         |

AND,

287

No Anno Contraction of the







-

















- Ren

































### A. Cost Estimate for Construction of 1 Class Room [PEDP-3 Size: 19'-6"x17'-4"] Local Government Engineering Department (LGED) (Based on LGED Rate Schedule July 2017

### Name of Project: Primary Education Development Program (PEDP-4) 01-(One) Storled Building with 2-(Two) to 4-(Four) Storled Foundation

| Building Type<br>Building Category<br>Type of Structure<br>Soll Type<br>Foundation<br>Floor Area | Non-residen<br>Standard<br>R.C.C frame<br>(1 to 2.0 ksf<br>Isolated Foo