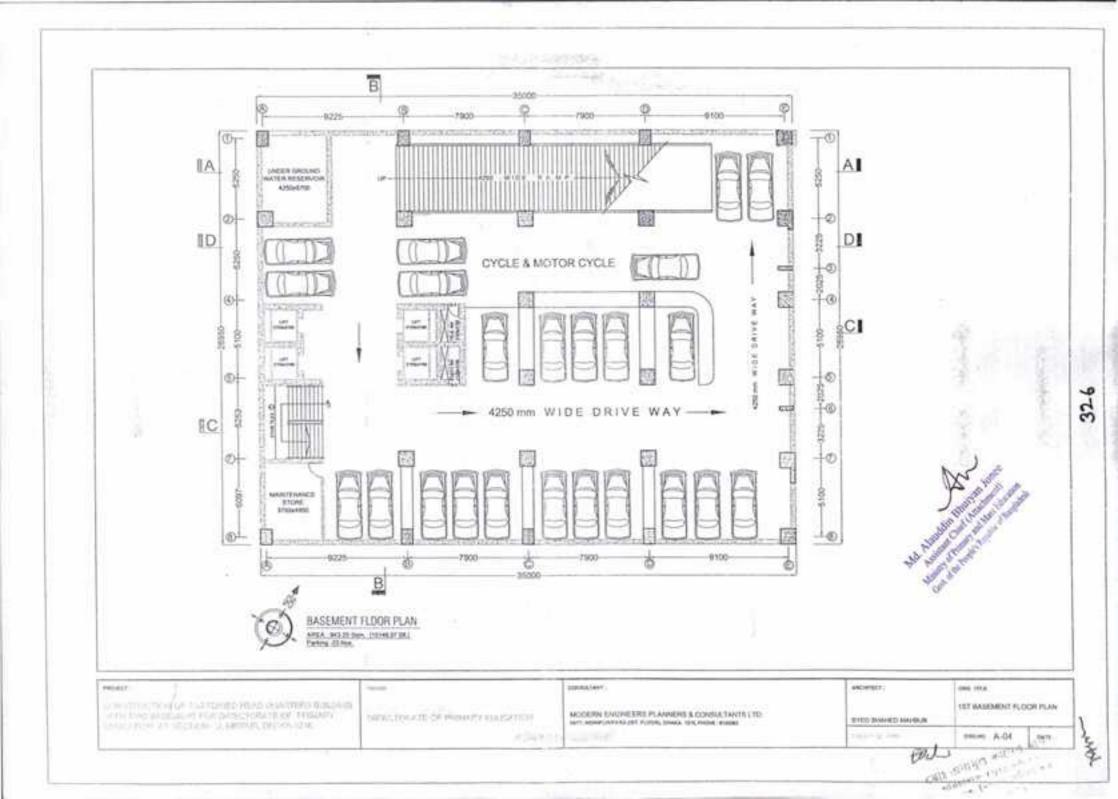

|                                  |                                                                                           | THE REPORT OF      | INTHE A-02  | Sere: |

32



. . .





.....









mer

larts.

Dealer: A-11

331









٠

\_\_\_\_



















#### PROJECT:

PROPOSED 11-STORIED ANNEX BUILDING WITH TWO BASEMENT FOR DIRECTORATE OF PRIMARY EDUCATION AT MIRPUR-2, DHAKA-1216

#### FACILITIES PROVIDED (GROUND FLOOR)

- CAFETERIA
- \* KITCHEN
- \* PANTRY
- \* LOBBY
- \* DORMITORY FOR GENERAL STAFF(20)
- \* TOILET
- \* GENERAL TOILET
- \* MAIN STAR
- \* EMERGENCY STAIR
- \* LIFT 2 NOS. (15 PERSONS EACH.)

### FACILITIES PROVIDED 1ST. FLOOR PLAN

# EXECUTIVE CAFETERIA

- \* KITCHEN ROOM
- MEETING ROOM =100 PERSON \* STORE ROOM
- TOILET (M) & (F)
- GENERAL TOILET
- \* SEETING ROOM
- \* MAIN STAIR \* EMERGENCY STAIR
- \* LIFT 2 NOS (20 PERSONS EACH.)

### FACILITIES PROVIDED 2ND FLOOR PLAN

- DAY CARE
- CARE TAKER
- BABY TOILET
  - \* WOMEN PRAYER ROO