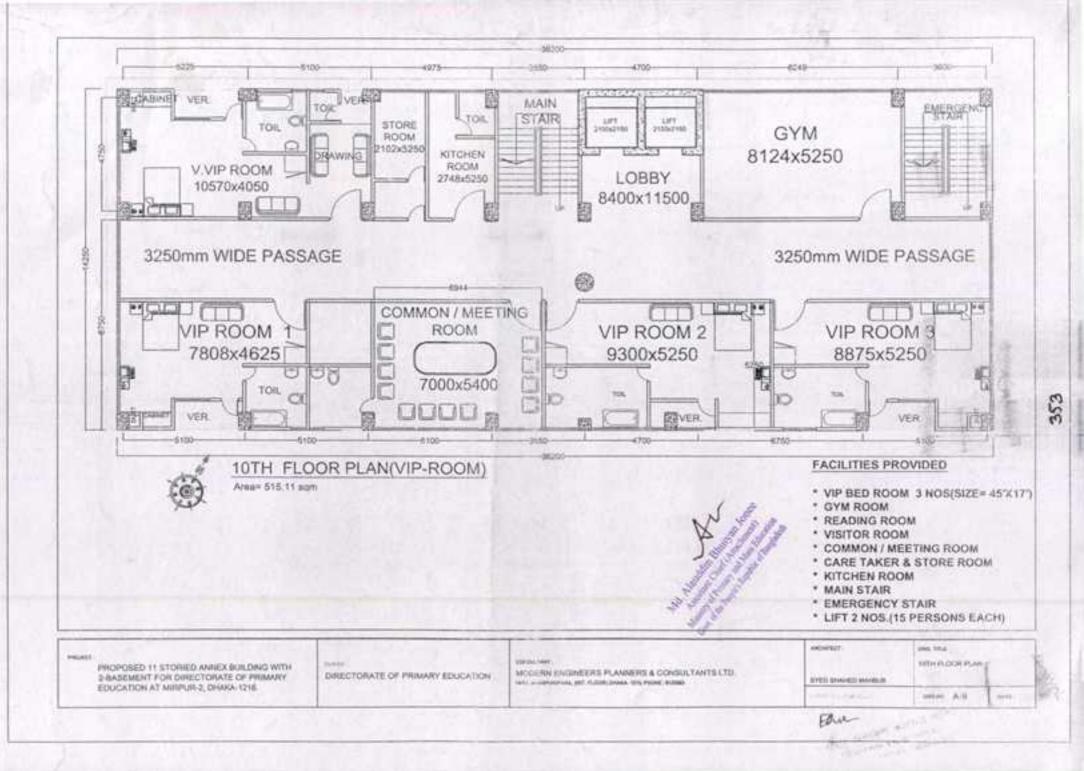

OS(SIZE= 45'X17')
- GYM ROOM
- \* READING ROOM
- VISITOR ROOM
- COMMON / MEETING ROOM
- \* CARE TAKER & STORE ROOM
- \* KITCHEN ROOM
- \* MAIN STAIR
- EMERGENCY STAIR
- LIFT 2 NOS.(15 PERSONS EACH)

- FACILITIES PROVIDED
- \* VIP DINNING
- GENERAL DINNING ROOM
- \* CARE TAKER & STORE ROOM
- \* KITCHEN ROOM
- \* TOILET (M) & (F)
- \* MAIN STAIR
- 120 Mathant seek Track PROJECT. COLUMN TWO IS -EAGS/THES PROPOSED 12 STORIED ANNEX BUILDING WITH MODERN ENGINEERS PLANNERS & CONSULTANTS LTD. CHE-BASENENT FOR DIRECTORATE OF PRIMARY DIRECTORATE OF PRIMARY EDUCATION ENER SUPPLY AND IN THE OWNER, NO. same streamperature and Audoral Instance and Period Streams EDUCATION AT MIRPUR-2, DHAKA-1216. owned A-00 100.00 pela

345

AND

- \* EMERGENCY STAIR
- LIFT 2 NOS.(15 PERSONS EACH)









. . .

























Modern Engineers Planners & Consultants Ltd.

Consulting engineers, architects, town planners & Investigators.

Memo No: MEPC/DPE/2018/01 To: Date: 17.05.2018

To, The Director General Directorate of Primary Education (DPE), Mirpur-2, Dhaka-1216

Sub: Submission of Estimated Cost for 2nd – Phase Construction of (1) Head Office Building from 3rd floor to 15th floor. (2) Construction of 11-Storied Annexure Building with 2- Basement, at DPE- Complex, Mirpur-2, Dhaka. (3) Construction of Auditorium Building with Balcony + One Basement including all related facilities, at DPE- Complex, Mirpur-2, Dhaka. (4) Construction of 5- Storied Mosque, at DPE- Complex, Mirpur-2, Dhaka. (4) Construction of 5- Storied Mosque, at DPE- Complex, Mirpur-2, Dhaka.

Dear Sir,

We have the honour