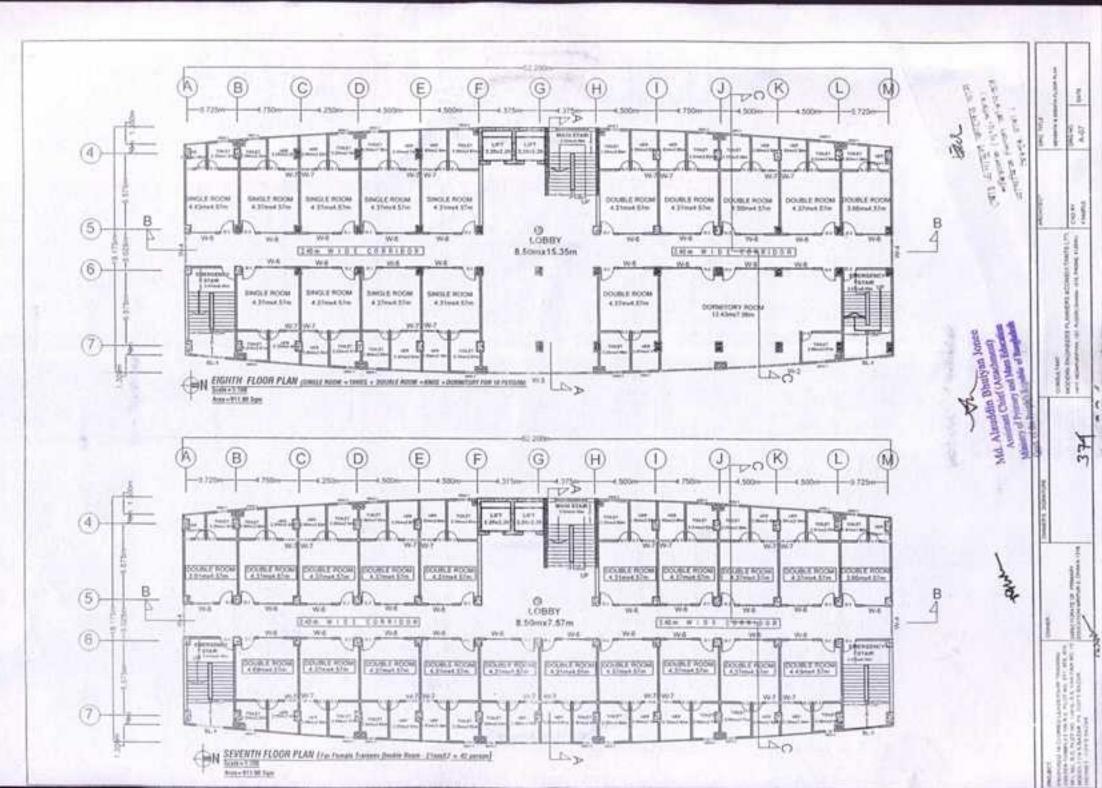

00.00  |  |  |
| 4  | Diesel Generator (100 KVA) Auto.                                                                                                                                                                             | L.S  | 2,500,000,00  |  |  |
|    | Total Amount                                                                                                                                                                                                 |      | 52,685,000.00 |  |  |

Cost-Estimate

sobahan

(Engr. A. Sobahan) Managing Director.

-mp

Benk মেটা এনামুল কালের খান ার্যনের (মৃন্দু-লেইম) আল্লারক শিক্ষা অভিদারত Teneral mat a

Md. A lauddon Bhatiyan Jonee Announe Onic' (Annohema) Manay of Promy and Man Educate Gas whe Repair's Repairs of Registrat

366

















Modern Engineers Plenners & Consultants Ltd.

Consulting anginters, architects, town planners & invastigators.

# 2nd- Phase

# Schedule of Items, Bill of Quantities & Cost Estimate For

Name of Work: Construction form 2nd Floor to 9th Floor Over- 10- Storied Foundation of Leaedership Training Center Building's Including Civil, Sanitary & Water Supply, Electrical, Fire Fighting System, CC. TV System, Sub-station Equipment & Generator, Solar Panel, Deep Tube- well, pump House Water Supply Pipe Line & External Electrification, Lift, Air- Conditioning System, Furniture, Internal Walk Way, Master Drain & Land Development at Rumalia Chara, Cox's Bazar.

| 1  |