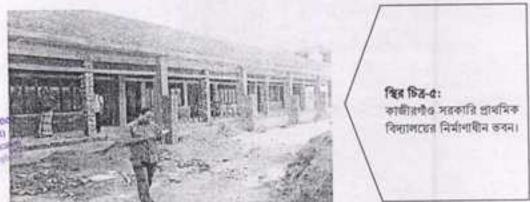

প্রবেশ ফটক নির্মাণ করা বাঞ্জনীয় হবে।



#### য, কাজীরগাঁও সরকানি প্রাথমিক বিদ্যালয়

বিদ্যালয়ট মুন্দীগঞ্জ জেলার ফৌহজং উপজেলার থিদিরপাড়া ইউনিয়নে অবস্থিত। এ প্রতিষ্ঠানের বর্তমান শিক্ষার্থীর সংখ্যা ১৩০ জন এবং শিক্ষকের সংখ্যা ০৪ জন। বিদ্যালয়টের জন্য ও তলা তবন নির্মাণ করা হয়েছে এবং সেখানে ৫টি কন্ফ রয়েছে। ওবে কোন ওয়াশ ব্লক নির্মাণ করা হয়নি। প্রতিষ্ঠানটিতে জুপীকৃত মাটি ও অন্যান্য নির্মাণ সামগ্রী পাওয়া যায়। নির্মিত চবনটি হজায়রের পূর্ব তবনে প্রতীয়মান উত্তয় তলায় অপরিষ্ণয়তা অপসারণ করার জন্য এলজিইডি-কে পরামর্শ প্রদান করা হয়। প্রাণ্টার, ফ্লের ও রংয়ের কাজসহ ২৫% কাজ বাকী বলে জানা যায়। এ প্রতিষ্ঠানে সীমানা প্রচীর নির্মাণের সংস্থান নেই বলে জানা যায়। নির্মাণাধীন চাবনটির কাজ ১৬ ফেব্রুয়ারি ২০১৮ তারিখের মধ্যে সম্পন্ন করার জন্য নির্মারিত থাকলেও পরিদর্শনকালীন সময় পর্যন্ত তা সম্পন্ন হয়নি।



An

-19/4h

Md. Alanddin Bhniyan Jon United Chief (Amschneit) United (Chief (Amschneit) United (Chief (Chief) United (Chief) United (Chief)

479-419

d

### ঙ, উত্তর দিঘলী মডেল সরকারি প্রাথমিক বিদ্যালয়

বিদ্যালয়টি মুন্দীগঞ্জ জেলার পৌহজং উপজেলার ডেওটিয়া ইউনিয়নে অবস্থিত। এ প্রতিষ্ঠানের বর্তমান শিক্ষার্থীর সংখ্যা ৮৩৯ জন এবং শিক্ষকের সংখ্যা ১২ জন। প্রকল্পের আওতায় বিদ্যালয়টিতে ৩ তলা তবন নির্মিত হয়েছে। ১ম ও ২য় তলায় ৫টি করে মোট ১০টি এবং ৩য় তলায় ৩টিসহ মোট ১৩টি কক্ষ নির্মিত হয়েছে। তবে কোন ওয়াশ রক নির্মাণ করা হয়নি। পুরাতন ১টি মাত্র টয়লেট আছে, যা প্রযোজনের তুলনায় খুবই অপ্রতুল। প্রজাবিত PEDP-4 এর আওতায় ওয়াশরক নির্মালের সংস্থান রাখা হয়েছে মর্মে উপজেলা প্রকৌশলী অবহিত করেন। এছাড়া, বিদ্যালয়ে বিদ্যামান ভবনের অবস্থা খুবই জরাজীর্ণ এবং তা কোন ধরণের রক্ষনাবেঞ্চণ কার্যক্রম গ্রহণ করা হয়নি