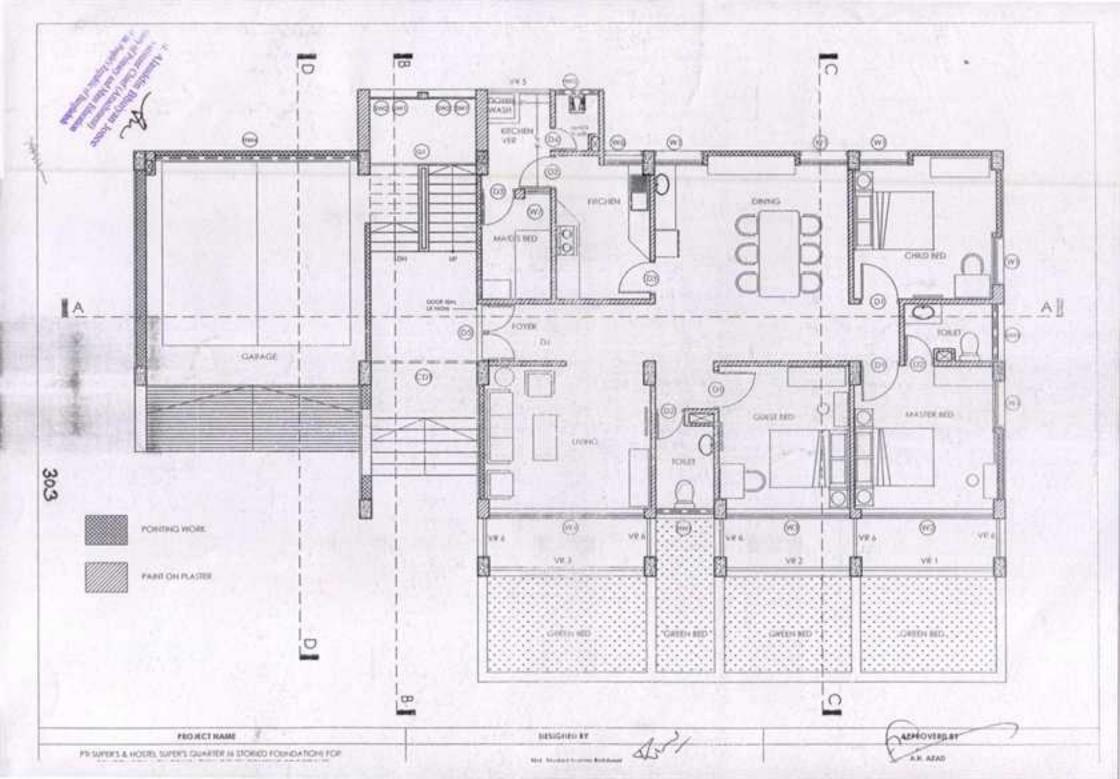

| 0              | 0    | 4                         |
| Total        |                                             |                 | 0             | 0                      | 0                                    | 0      | 0              | 0    | 38                        |
| Sub co       | emponent: Out of Sc                         | hool Child      | ren           |                        |                                      |        |                |      | 1000                      |
| 1            | Driver                                      | 9300-<br>22490  | 0             | 0                      | 0                                    | 0      | 0              | 0    | 1                         |

AND,

287

No Anno Contraction of the







-

















- Ren

































### A. Cost Estimate for Construction of 1 Class Room [PEDP-3 Size: 19'-6"x17'-4"] Local Government Engineering Department (LGED) (Based on LGED Rate Schedule July 2017

### Name of Project: Primary Education Development Program (PEDP-4) 01-(One) Storled Building with 2-(Two) to 4-(Four) Storled Foundation

| Building Type<br>Building Category<br>Type of Structure<br>Soll Type<br>Foundation<br>Floor Area | Non-residen<br>Standard<br>R.C.C frame<br>(1 to 2.0 ksf<br>Isolated Foo