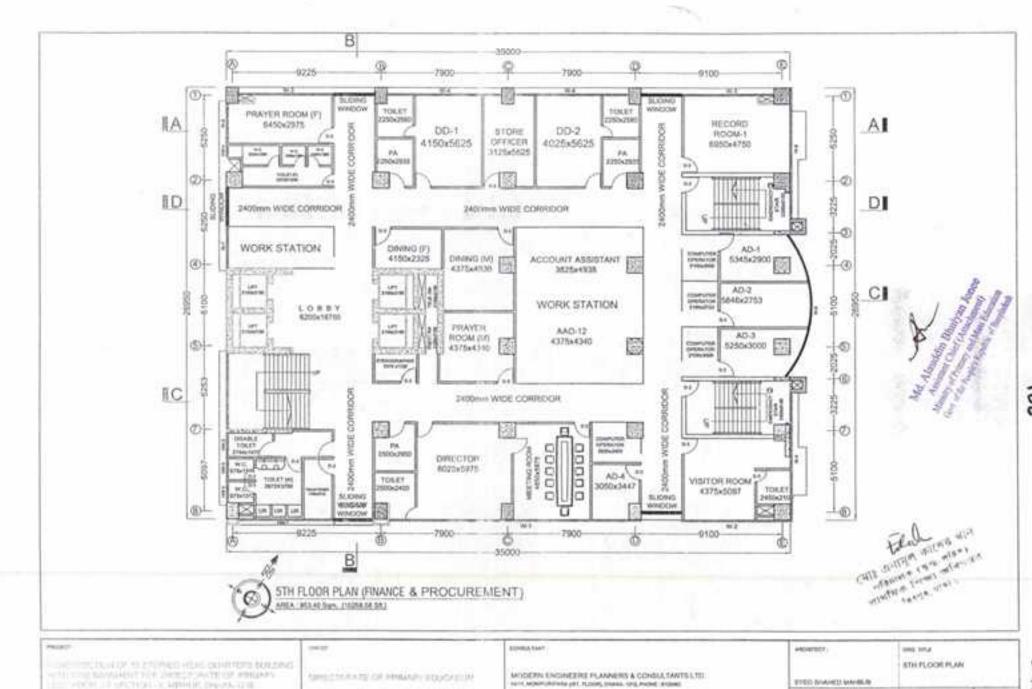

|                                  |                                                                                           | THE REPORT OF      | INTHE A-02  | Sere: |

32



. . .





.....









mer

larts.

Dealer: A-11

331









٠

\_\_\_\_



















#### PROJECT:

PROPOSED 11-STORIED ANNEX BUILDING WITH TWO BASEMENT FOR DIRECTORATE OF PRIMARY EDUCATION AT MIRPUR-2, DHAKA-1216

#### FACILITIES PROVIDED (GROUND FLOOR)

- CAFETERIA
- \* KITCHEN
- \* PANTRY
- \* LOBBY
- \* DORMITORY FOR GENERAL STAFF(20)
- \* TOILET
- \* GENERAL TOILET
- \* MAIN STAR
- \* EMERGENCY STAIR
- \* LIFT 2 NOS. (15 PERSONS EACH.)

### FACILITIES PROVIDED 1ST. FLOOR PLAN

# EXECUTIVE CAFETERIA

- \* KITCHEN ROOM
- MEETING ROOM =100 PERSON \* STORE ROOM
- TOILET (M) & (F)
- GENERAL TOILET
- \* SEETING ROOM
- \* MAIN STAIR \* EMERGENCY STAIR
- \* LIFT 2 NOS (20 PERSONS EACH.)

### FACILITIES PROVIDED 2ND FLOOR PLAN

- DAY CARE
- CARE TAKER
- BABY TOILET
  - \* WOMEN PRAYER ROOM
  - \* LADIES O