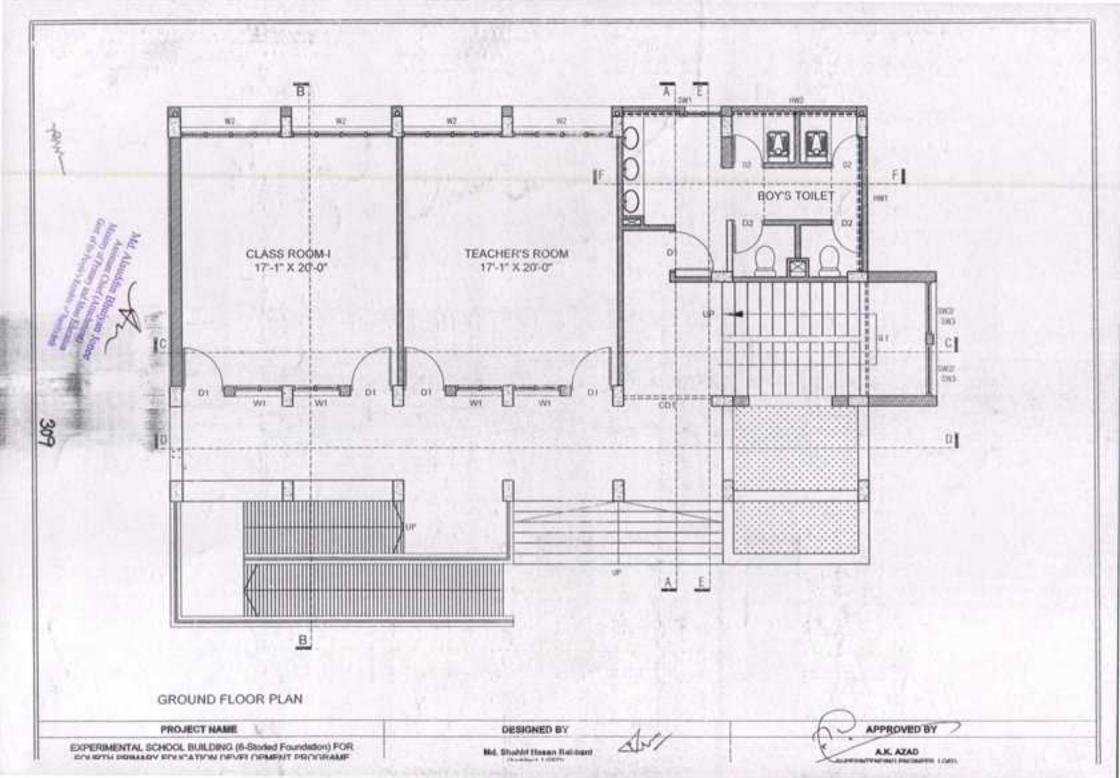

| 0    | 4                         |
| Total        |                                             |                 | 0             | 0                      | 0                                    | 0      | 0              | 0    | 38                        |
| Sub co       | emponent: Out of Sc                         | hool Child      | ren           |                        |                                      |        |                |      | 1000                      |
| 1            | Driver                                      | 9300-<br>22490  | 0             | 0                      | 0                                    | 0      | 0              | 0    | 1                         |

AND,

287

No Anno Contraction of the







-

















- Ren

































### A. Cost Estimate for Construction of 1 Class Room [PEDP-3 Size: 19'-6"x17'-4"] Local Government Engineering Department (LGED) (Based on LGED Rate Schedule July 2017

### Name of Project: Primary Education Development Program (PEDP-4) 01-(One) Storled Building with 2-(Two) to 4-(Four) Storled Foundation

| Building Type<br>Building Category<br>Type of Structure<br>Soll Type<br>Foundation<br>Floor Area | Non-residen<br>Standard<br>R.C.C frame<br>(1 to 2.0 ksf<br>Isolated Foo