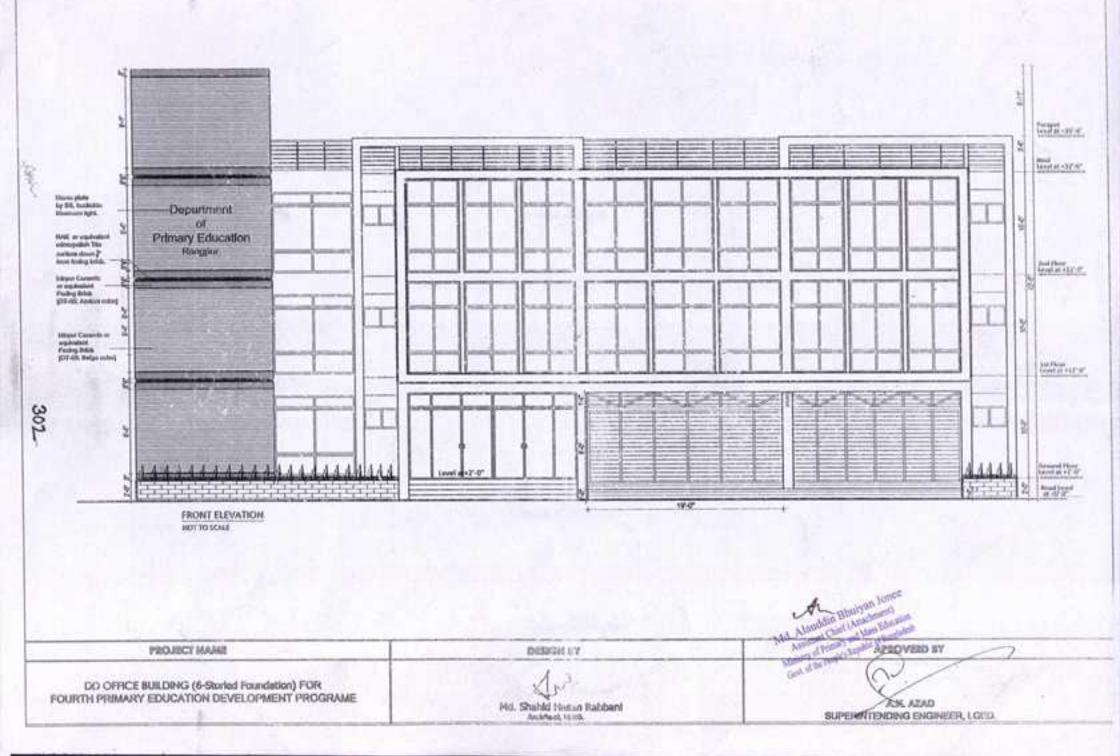

| 0              | 0    | 4                         |
| Total        |                                             |                 | 0             | 0                      | 0                                    | 0      | 0              | 0    | 38                        |
| Sub co       | emponent: Out of Sc                         | hool Child      | ren           |                        |                                      |        |                |      | 1000                      |
| 1            | Driver                                      | 9300-<br>22490  | 0             | 0                      | 0                                    | 0      | 0              | 0    | 1                         |

AND,

287

No Anno Contraction of the







-

















- Ren

































### A. Cost Estimate for Construction of 1 Class Room [PEDP-3 Size: 19'-6"x17'-4"] Local Government Engineering Department (LGED) (Based on LGED Rate Schedule July 2017

### Name of Project: Primary Education Development Program (PEDP-4) 01-(One) Storled Building with 2-(Two) to 4-(Four) Storled Foundation

| Building Type<br>Building Category<br>Type of Structure<br>Soll Type<br>Foundation<br>Floor Area | Non-residen<br>Standard<br>R.C.C frame<br>(1 to 2.0 ksf<br>Isolated Foo