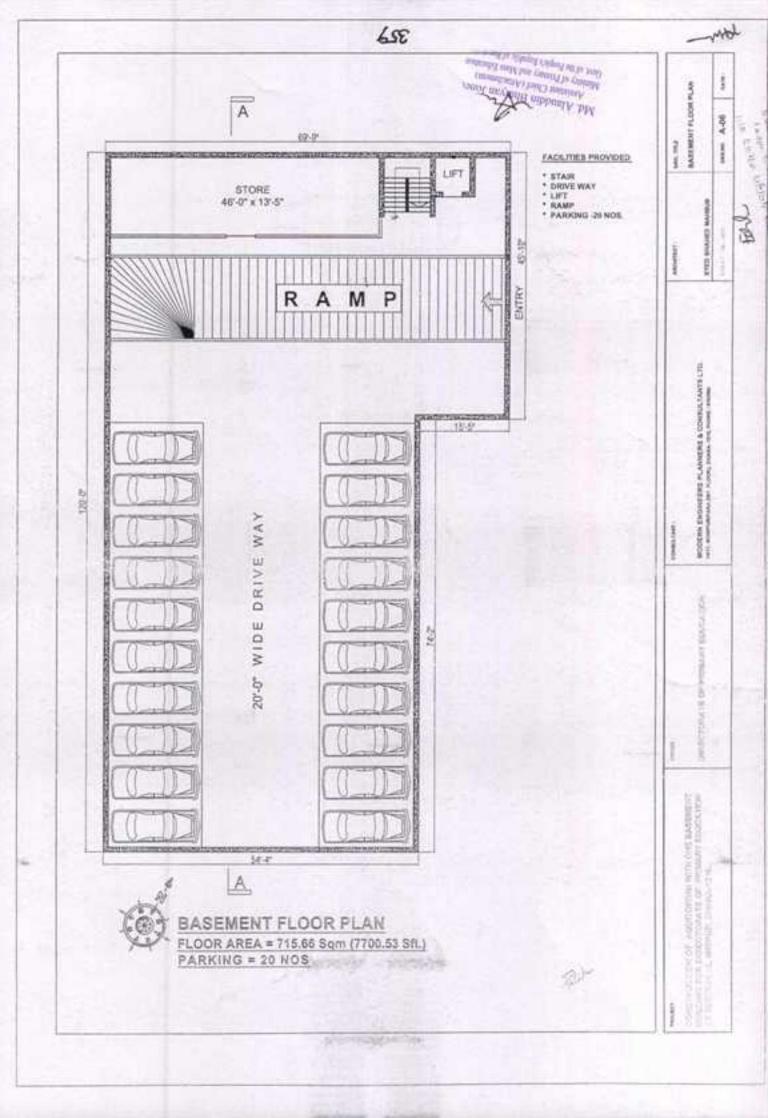

X17')
- GYM ROOM
- \* READING ROOM
- VISITOR ROOM
- COMMON / MEETING ROOM
- \* CARE TAKER & STORE ROOM
- \* KITCHEN ROOM
- \* MAIN STAIR
- EMERGENCY STAIR
- LIFT 2 NOS.(15 PERSONS EACH)

- FACILITIES PROVIDED
- \* VIP DINNING
- GENERAL DINNING ROOM
- \* CARE TAKER & STORE ROOM
- \* KITCHEN ROOM
- \* TOILET (M) & (F)
- \* MAIN STAIR
- 120 Mathant seek Track PROJECT. COLUMN TWO IS -EAGS/THES PROPOSED 12 STORIED ANNEX BUILDING WITH MODERN ENGINEERS PLANNERS & CONSULTANTS LTD. CHE-BASENENT FOR DIRECTORATE OF PRIMARY DIRECTORATE OF PRIMARY EDUCATION ENER SUPPLY AND IN THE OWNER, NO. same streamperature and Audoral Instance and Period Streams EDUCATION AT MIRPUR-2, DHAKA-1216. owned A-00 100.00 pela

345

AND

- \* EMERGENCY STAIR
- LIFT 2 NOS.(15 PERSONS EACH)









. . .

























Modern Engineers Planners & Consultants Ltd.

Consulting engineers, architects, town planners & Investigators.

Memo No: MEPC/DPE/2018/01 To: Date: 17.05.2018

To, The Director General Directorate of Primary Education (DPE), Mirpur-2, Dhaka-1216

Sub: Submission of Estimated Cost for 2nd – Phase Construction of (1) Head Office Building from 3rd floor to 15th floor. (2) Construction of 11-Storied Annexure Building with 2- Basement, at DPE- Complex, Mirpur-2, Dhaka. (3) Construction of Auditorium Building with Balcony + One Basement including all related facilities, at DPE- Complex, Mirpur-2, Dhaka. (4) Construction of 5- Storied Mosque, at DPE- Complex, Mirpur-2, Dhaka. (4) Construction of 5- Storied Mosque, at DPE- Complex, Mirpur-2, Dhaka.

Dear Sir,

We have the honour to submit he