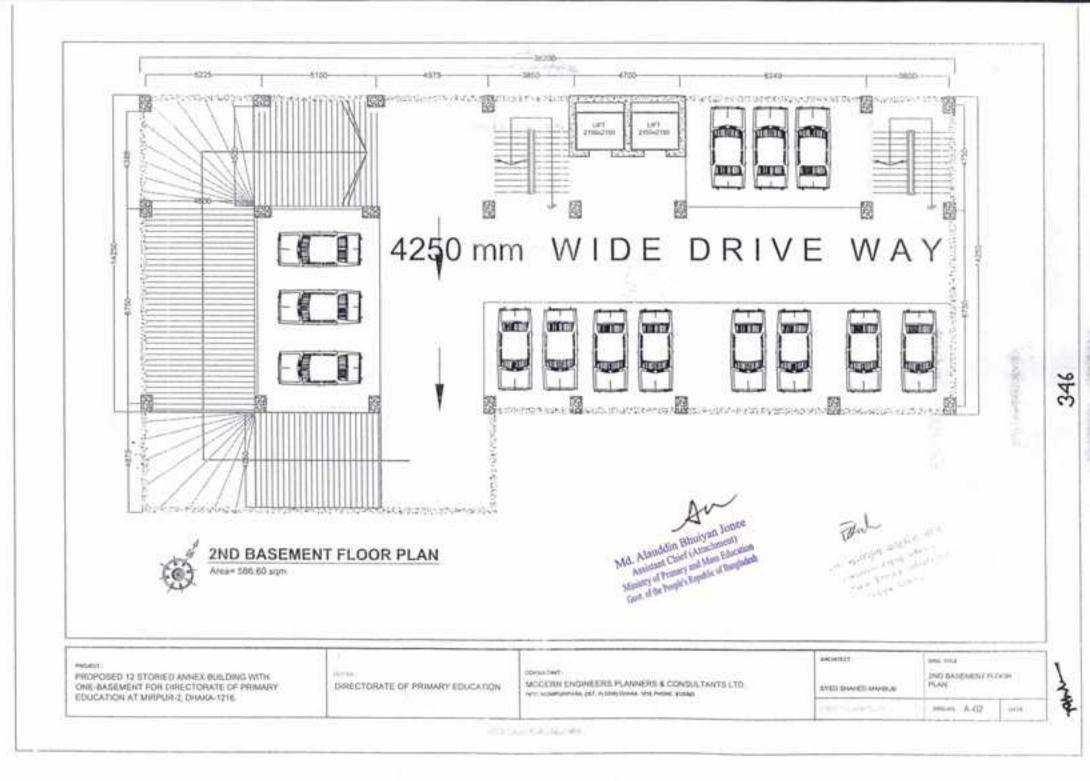

# GOVERNMENT OF THE PEOPLE'S REPUBLIC OF BANGLADESH Ministry of Primary and Mass Education

Development Project Proforma for Fourth Primary Education Development Program (PEDP4)

> Directorate of Primary Education May 2018