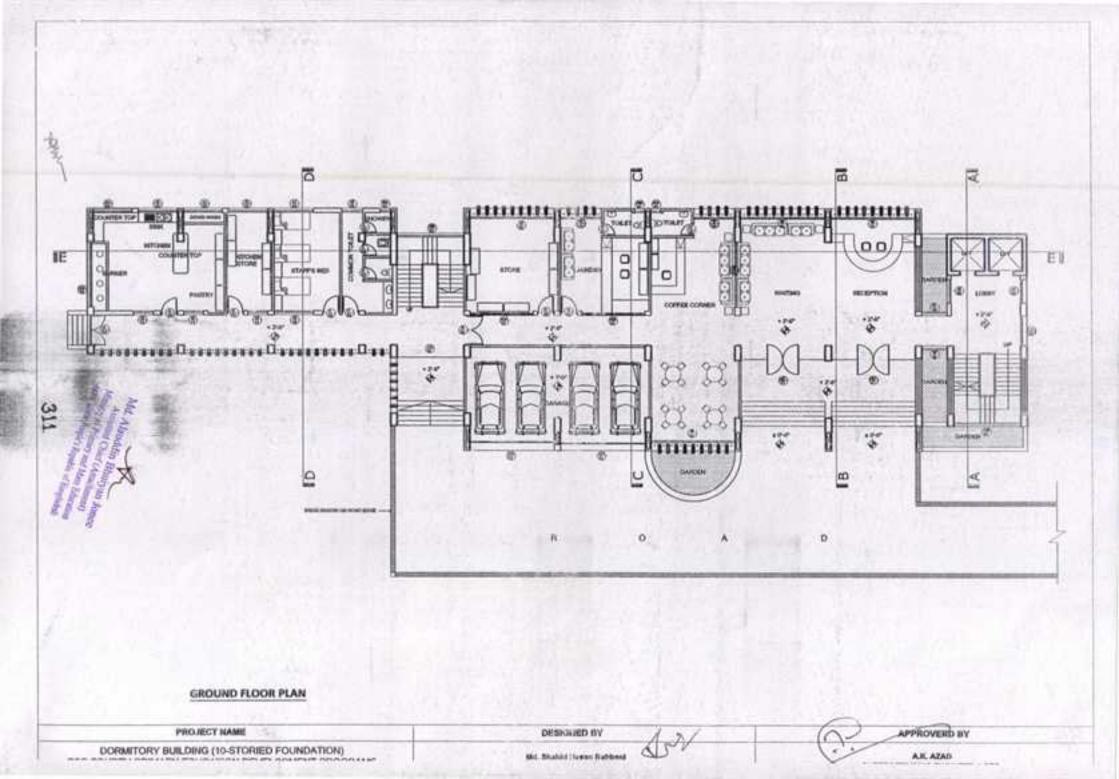

| 0    | 4                         |
| Total        |                                             |                 | 0             | 0                      | 0                                    | 0      | 0              | 0    | 38                        |
| Sub co       | emponent: Out of Sc                         | hool Child      | ren           |                        |                                      |        |                |      | 1000                      |
| 1            | Driver                                      | 9300-<br>22490  | 0             | 0                      | 0                                    | 0      | 0              | 0    | 1                         |

AND,

287

No Anno Contraction of the







-

















- Ren

































### A. Cost Estimate for Construction of 1 Class Room [PEDP-3 Size: 19'-6"x17'-4"] Local Government Engineering Department (LGED) (Based on LGED Rate Schedule July 2017

### Name of Project: Primary Education Development Program (PEDP-4) 01-(One) Storled Building with 2-(Two) to 4-(Four) Storled Foundation

| Building Type<br>Building Category<br>Type of Structure<br>Soll Type<br>Foundation<br>Floor Area | Non-residen<br>Standard<br>R.C.C frame<br>(1 to 2.0 ksf<br>Isolated Foo