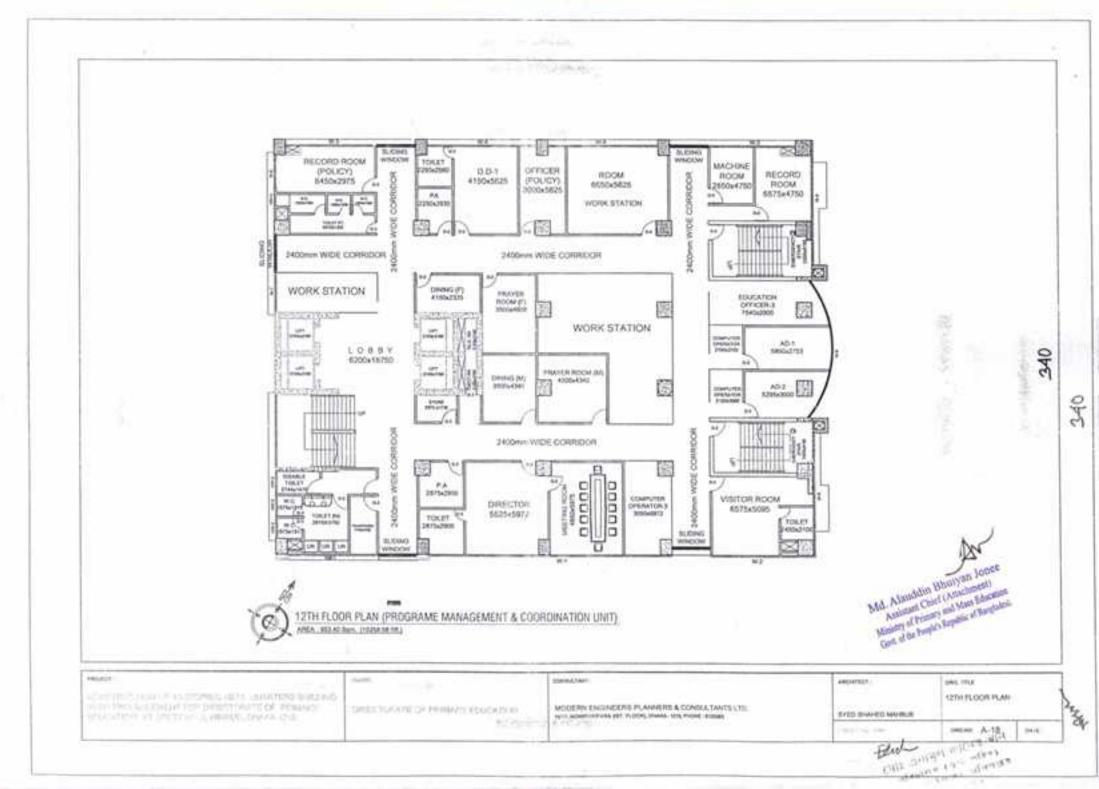

|                                  |                                                                                           | THE REPORT OF      | INTHE A-02  | Sere: |

32



. . .





.....









mer

larts.

Dealer: A-11

331









٠

\_\_\_\_



















#### PROJECT:

PROPOSED 11-STORIED ANNEX BUILDING WITH TWO BASEMENT FOR DIRECTORATE OF PRIMARY EDUCATION AT MIRPUR-2, DHAKA-1216

#### FACILITIES PROVIDED (GROUND FLOOR)

- CAFETERIA
- \* KITCHEN
- \* PANTRY
- \* LOBBY
- \* DORMITORY FOR GENERAL STAFF(20)
- \* TOILET
- \* GENERAL TOILET
- \* MAIN STAR
- \* EMERGENCY STAIR
- \* LIFT 2 NOS. (15 PERSONS EACH.)

### FACILITIES PROVIDED 1ST. FLOOR PLAN

# EXECUTIVE CAFETERIA

- \* KITCHEN ROOM
- MEETING ROOM =100 PERSON \* STORE ROOM
- TOILET (M) & (F)
- GENERAL TOILET
- \* SEETING ROOM
- \* MAIN STAIR \* EMERGENCY STAIR
- \* LIFT 2 NOS (20 PERSONS EACH.)

### FACILITIES PROVIDED 2ND FLOOR PLAN

- DAY CARE
- CARE TAKER
- BABY TOILET
  - \* WOMEN PRAYER ROOM
  - \* LADIES OFFICERS DINNING ROOM
  - OFFICERS DINNING ROOM
  - \* DOCTOR RO