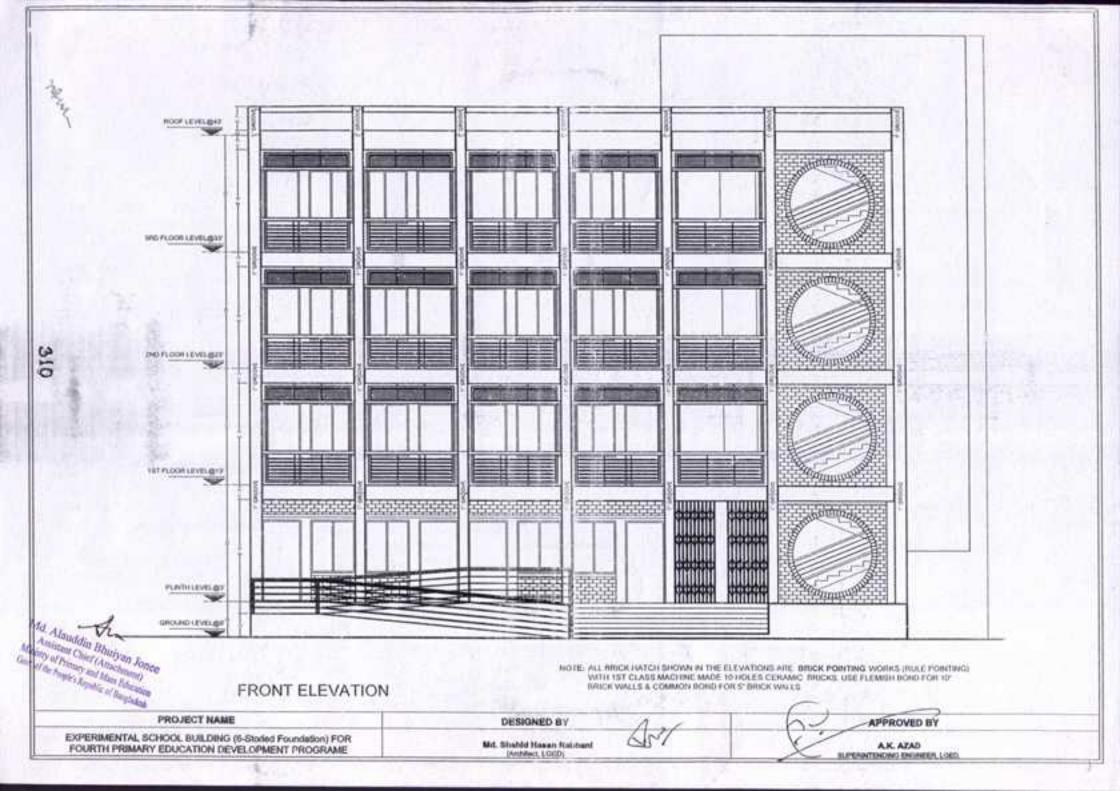

| 0    | 4                         |
| Total        |                                             |                 | 0             | 0                      | 0                                    | 0      | 0              | 0    | 38                        |
| Sub co       | emponent: Out of Sc                         | hool Child      | ren           |                        |                                      |        |                |      | 1000                      |
| 1            | Driver                                      | 9300-<br>22490  | 0             | 0                      | 0                                    | 0      | 0              | 0    | 1                         |

AND,

287

No Anno Contraction of the







-

















- Ren

































### A. Cost Estimate for Construction of 1 Class Room [PEDP-3 Size: 19'-6"x17'-4"] Local Government Engineering Department (LGED) (Based on LGED Rate Schedule July 2017

### Name of Project: Primary Education Development Program (PEDP-4) 01-(One) Storled Building with 2-(Two) to 4-(Four) Storled Foundation

| Building Type<br>Building Category<br>Type of Structure<br>Soll Type<br>Foundation<br>Floor Area | Non-residen<br>Standard<br>R.C.C frame<br>(1 to 2.0 ksf<br>Isolated Foo