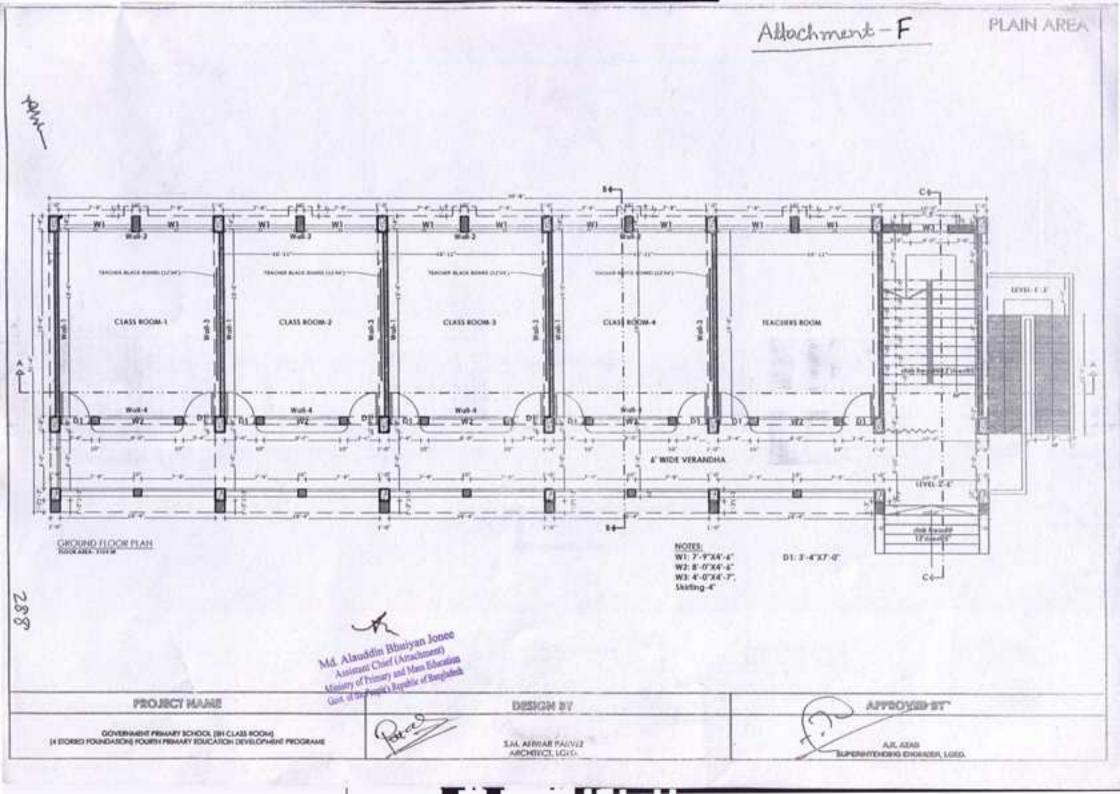

| 0      | 0              | 0    | 4                         |
| Total        |                                             |                 | 0             | 0                      | 0                                    | 0      | 0              | 0    | 38                        |
| Sub co       | emponent: Out of Sc                         | hool Child      | ren           |                        |                                      |        |                |      | 1000                      |
| 1            | Driver                                      | 9300-<br>22490  | 0             | 0                      | 0                                    | 0      | 0              | 0    | 1                         |

AND,

287

No Anno Contraction of the







-

















- Ren

































### A. Cost Estimate for Construction of 1 Class Room [PEDP-3 Size: 19'-6"x17'-4"] Local Government Engineering Department (LGED) (Based on LGED Rate Schedule July 2017

### Name of Project: Primary Education Development Program (PEDP-4) 01-(One) Storled Building with 2-(Two) to 4-(Four) Storled Foundation

| Building Type<br>Building Category<br>Type of Structure<br>Soll Type<br>Foundation<br>Floor Area | Non-residen<br>Standard<br>R.C.C frame<br>(1 to 2.0 ksf<br>Isolated Foo