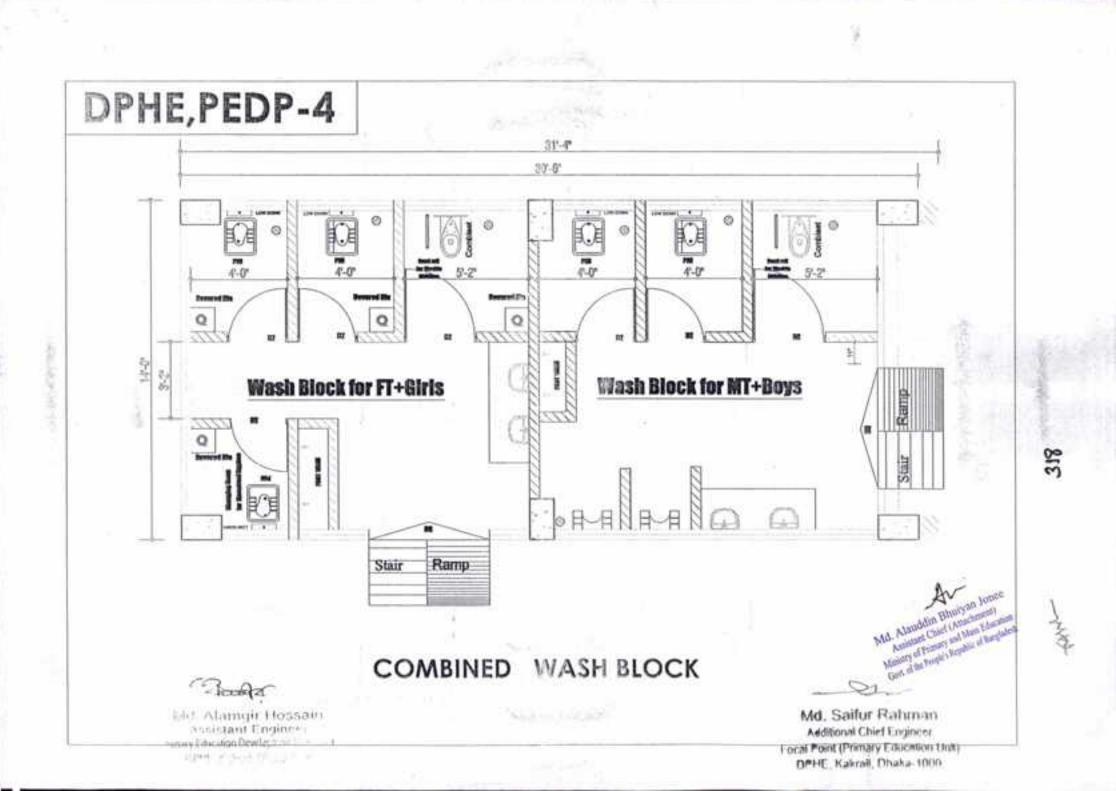

|          | Per sqft cost | 2,487.85                   |  |  |

### B. Cost Estimate for Construction of 1 Class Room [PEDP-2 Size: 26'-0"x17'-4"] Local Government Engineering Department (LGED) (Based on LGED Rate Schedule July 2017

| Total Cost = 1.5 times of PEDP-3 Room Cost | Tk. | 2,610,000.00 |
|--------------------------------------------|-----|--------------|
|--------------------------------------------|-----|--------------|

Per sqm cost 26,769.23 Per sqft cost 2,487.85

Md. Alauddin Bhuiyan Jones Anistan Chef (Atachment) Mentry of Fernary and Mass Education Good of the People's Reputits of Respirated

24.40







## Department of Public Health Engineering CATEGORY OF WASH BLOCK: ATTACHED

Name of Work:Estimate for Two Storied WASH Block(Ground Floor for MT+Boys and First Floor for FT+Girls)

Building type **Building Category** Type of Structure Soil Type Area of WASH Foundation

:Non-Residential :Standard :R.C.C Frame structure :B.C of Soil= 2ksf :48.50sqm :Shallow foundation(2-4 storied)

| Description of Work                                                                                                                              | Quantity | Unit | Unit rate(Tk) | Total Taka |
|--------------------------------------------------------------------------------------------------------------------------------------------------|----------|------|---------------|------------|
| 1