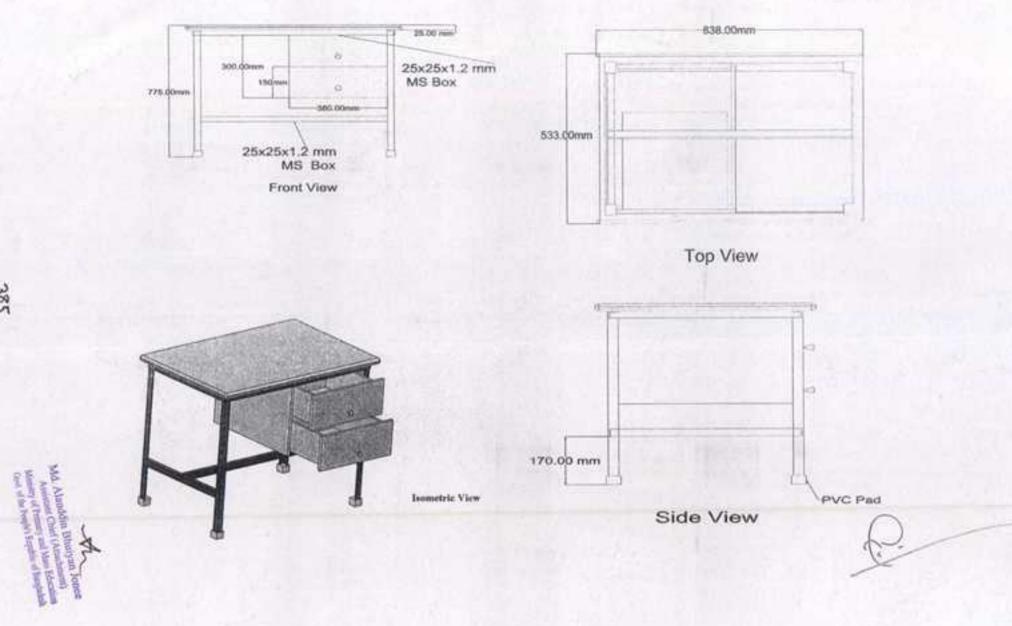

| 1 26 | AR VIE 1                                  | পরিবস্তান্য কমিশসের শিক্ষা উইং এব সুপারিশ                                                                                                                                                                                                                                                                                                                                                                                                                                                                                                                                                                                                              | 8454                                                                                                                                                                                                                                                                                                                                                                                                                    |
|------|-------------------------------------------|--------------------------------------------------------------------------------------------------------------------------------------------------------------------------------------------------------------------------------------------------------------------------------------------------------------------------------------------------------------------------------------------------------------------------------------------------------------------------------------------------------------------------------------------------------------------------------------------------------------------------------------------------------|-------------------------------------------------------------------------------------------------------------------------------------------------------------------------------------------------------------------------------------------------------------------------------------------------------------------------------------------------------------------------------------------------------------------------|
| 4    | er                                        | প্রতিটি বিদ্যালয়ে অইনিটি ট্রেনিং প্রায় একজন নিক্ষকের অবহান<br>নিক্ষিতকরগের প্রয়োজনে পিইছিলি-৫ ডে আইনিটি বিষয়ক<br>কারজনকে ট্রেনিং প্রদান করা হয়েছে তা বিবেচনায় নিয়ে প্রজাবিত<br>প্রকন্তে আইনিটি বিষয়ক প্রশিক্ষশার্থীর কংখানে নির্দারণ করা<br>আবশ্যক;                                                                                                                                                                                                                                                                                                                                                                                            | আইনিট বিষয়ে নিইউনি-৫ তে যে সবল শিক্ষকতে বাশিকন<br>ব্রদান করা হতেছে এবং শিইভিনি-৪ এ এতার্ঘবিষয়ে কডজন<br>শিক্ষকতে ব্রশিক্ষণ রামান করা হবে তার একটি তুলনামূলক<br>নির্বনী ভিপিনিতে সংযুক্ত করা হবে (সংযুক্তি-এন, গুরা না<br>মহা৮)।                                                                                                                                                                                        |
|      | 4,5                                       | নিশিভি (কথিনিউয়াস প্রফেশনাল ডেডেলগমেণ্ট) থাইজম<br>বাস্তবায়নের জন্য সংস্থানকৃত থোক ১৬৮৭,৩০ বেটি টাকার<br>কিয়ারিত বিয়াজন ভিশিশিকে সংযুক্ত করা ম্যাবশ্যক:                                                                                                                                                                                                                                                                                                                                                                                                                                                                                             | মিপিতি কার্যক্রম বাঞ্চাদের জনা সংস্থানকৃত অর্থের বিভাজন<br>ডিপিপিডে সংযুক্ত করা হয়েছে (সংযুক্তি-ও, পৃষ্ঠা না:-৪৪৯)।                                                                                                                                                                                                                                                                                                    |
| 4    | 6.30                                      | সাব-ক্লায়ার ট্রেনিং কার্যক্রমটি'র মাধ্যমে ইতংপূর্বে পিইডিপি-০ এর<br>মাধ্যমে লক্ষায়িক শিক্ষককে রশিক্ষণ রাদান করা হয়েছে বিবোন্যায়<br>রায়োজনের যথার্থ ক্ষেত্র উল্লেখপূর্বক যুক্তি সংগঠ সংখ্যা নিঁথাবণ<br>করা থেকে পারে:                                                                                                                                                                                                                                                                                                                                                                                                                              | পিইডিপি-৩ এর সাব-ক্লাস্টার ট্রেনিং ছিল চাহিগচিত্তিক এবং এ<br>মকন প্রশিক্ষণ পেশাগত উন্নয়নের জনা অনুমোদির গাইতলাইনের<br>মাধ্যেম সম্পন্ন করা হয়। একইডানে পিইডিপি-৪ এ<br>চাহিগচিত্তিক সাব-ক্রাস্টার ট্রেনিং ঝার্যক্রম সম্পন্ন করা হবে না<br>একটি হতের স্টান্ডির মাধ্যমে তৈরি একটি ডেমওয়ার্কের চিত্তিকে<br>পরিচালিত হবে। পিইচিপি-৪ এর তর্রাবধানে শিক্ষকনের উন্নতি<br>সাধনের জন্য সাব-ক্রাস্টার ট্রেনিংরার প্রয়োজন রচেছে। |
| 3    | 2.55                                      | সান্দ্রতি সমান্ত ইংলিশ ইন এয়কশন প্রকল্পের মাতৃতায় অনেক<br>শিক্ষককে ইংয়েল্ডী বিষয়ে প্রশিক্ষণ প্রদান করা হলেও সকল<br>উপজেলায় প্রশিক্ষণ প্রদান করা হচনি বিষেত্রনায় বুটিশ কাউনিলের<br>মাধ্যমে ইংয়েজি বিষয়ে প্রশিক্ষণের জন্য প্রশিক্ষণার্থী নির্বাচনের<br>ক্ষেত্রে ইংলিশ ইন এয়কশন প্রকল্প বহিছুত উপজেলাসমূহকে<br>অয়হিকার প্রদান করতে হবে এ সার্জনার বায় বিষরণীতে কিছু<br>অসংগতি (২য়-৪র্থ বছরে ২৭,০০০ শিক্ষকের জন্য ৫০,০০ কোটি<br>টাকা কিস্ত এম বছরে ২৯,০০০ শিক্ষকের জন্য ৫০,০০ কোটি<br>টাকা কিস্ত এম বছরে ২৯,০০০ শিক্ষকের জন্য ৪৯,০০ কোটি<br>টাকা) পরিলক্ষিত হওয়ায় এ থাতের আইটেমনিচরিক বিস্তারিত বায়<br>বিরল্যী ডিপিনিতে সংযুক্ত করা আবশ্যক: | দ্রিতিশ কাউজিলকে প্রথান উৎস হিসেবে নির্বাচন করার<br>পরিপ্রেক্ষিতে উন্ড সংস্থা কর্তৃক ইংরেজি প্রশিগুল প্রদানের পদ্ধরি<br>দ্রিপিপিতে উল্লেখ করা হয়েছে (পৃষ্ঠা নহ-৪০)। সেসাথে<br>এজনসংক্রান্ত সন্থাবা বায় বিভাজন সংযুক্ত করা হয়েছে (সংযুক্তি-<br>পি, পৃষ্ঠা নহ-৪৫০)                                                                                                                                                     |
| 4    | 2.54                                      | মন্ত্রণালয় কর্তৃক মাথে অভিশিল্যাত সংক্রান্ত অনুমোদিন কিজিনিলিটি<br>একড পেষ হতাব পর পিইচিলি-র এর ভৃতীয় কলের এ সচকান্ত<br>কার্যক্রম নান্তরায়ন করা এবং এ খাতে নাচেট প্রতি বছর ১৫.০০<br>কোটি টাকা হিসবে মোট ৪৫.০০ কোটি টাকা বরাম রাখা সেতে<br>পারে:                                                                                                                                                                                                                                                                                                                                                                                                     | ভিলিপিতে ১ম ৫ ২ম কলেরে কো। বরাদ রাখা হয়নি। ৫৫ কলের<br>গেকে এ কাজিম পান্তপায়ন করা হবে। এখাতে পয়রে ১৫.০০<br>কেট্টি টাকা হিসাবে মেটি ৪৫.০০ কোটি টাকা বরাদ রাখা<br>হয়েছে। আপোরনা ৫ সুপারিশ অনুযায়ী ডিলিপিতে সংশোচন<br>করা হয়েছে (সাক-কল্পোদেন্ট ১.৫, ডিপিপি পুঠা না- ৫৯)।                                                                                                                                             |
| 4    | 2,30                                      | পিইছিপি-০ এব অভিজ্ঞতাব আপোতে বৈদেশিক প্রশিক্ষণার্থীব<br>সংখ্যা ও বায় প্রস্তাব অভ্যাহিক বিবেচনায় (৮৬৫.০০ কোটি টাকা)<br>এ খাতে বায় প্রস্তাব বৌর্জিক আকারে হ্রাস করা আবশান্ড।<br>সেক্ষেরে মন্ত্রশালয়ের সাথে আলোচনা ও অভিয়তের ভিন্তিতে<br>বৈদেশিক প্রশিক্ষণের সংখ্যা সংবাজি ২০,০০০ জনের সীয়াবছ<br>রাখার জন্য সুপরিশ করা হলো। বৈদেশিক প্রশিক্ষণার্থী নির্বাচনের<br>মন্ত্রণালয় কর্তৃক একটি বীর্তিমালা অনুযোনন করা এবং টিফ<br>নীর্তিমালা মোতাবেক প্রতিটি ইউনিয়ন থেকে সংগ্রিক ৪ জন<br>শিক্ষবকে বৈদেশিক প্রশিক্ষণে অন্তর্ভুক্ত করা এবং একট তর্মকরা<br>একাধিকনার এ কার্যেরুয়ের আগুরায় বৈদেশিক প্রশিক্ষণে না<br>যাওয়ার বিষাটি নির্দ্যিক করা আবশ্যক;    | সর্বশেষ প্রাঞ্জনন ও রামমিক ও গণনিক্ষা মন্ত্রণালয়ের সংস্টিট<br>নীতিমালা অনুযায়ী ২০,০০০ শিক্ষক/কর্মকর্তা ৭ দিনের বৈদেশিক<br>গ্রশিক্ষণে অংশমাহণ করবেন। এজনবিষয়ে একটি বায় বিবলী<br>ডিপিপিডে সংযুক্ত করা হলো ( সংযুক্তি-এম, পৃষ্ঠা দাহ-৪৪৬)।                                                                                                                                                                             |
| 4    | 863                                       | বৈদেশিক মাস্টার্স কোর্সে পিটিআই ও নেল এর কর্যকর্তাদের<br>অয়াধিকার প্রদান করার বিষয়টি নিশ্চিত করা আবশাক। বৈদেশিক<br>মাস্টার্স কোর্স ১০০টিজে সীমাবন্ধ রামার বিষয়টি মন্ত্রশালয় বিবেচনা<br>করতে লাবে। মাস্টার্সে প্রান্তি নির্বাচনের জেরে একটি নীর্ত্তিমালা<br>অনুমোদন করে এ কার্যরুম হারু করার ব্যবস্থা গ্রহণ ভরা আবশাক;                                                                                                                                                                                                                                                                                                                              | এক বছরের বৈদেশিক মাস্টাস রোমামের জনা ২০০ জন<br>কর্মকর্তাকে নির্বাচন করা হবে থারা ভিপিই'র রবান দল্ভর এবং<br>মার্লপর্যয়ের প্রতিষ্ঠান সমূহের (পিটিআই, ইউআরসি, নেশ,<br>কিরসএফই, নিপিইআইএমইডি/রাইমার্ডি এডুকেশন বোর্ড) হতে<br>চাকুরী দক্ষরায় আলোকে নির্বাচিত হবে। একটি সুনির্দিষ্ঠ<br>আগডেটেড পশিসি গাইডলাইনের মাধ্যমে এ নির্বাচন সম্পন্ন করা<br>হবে।                                                                      |
| An   | 1.30<br>त जमी<br>होक)<br>त्रिकी<br>त्राजा | চাইলাভিতিক বেশিকক নির্মাণের কেরে ভিন্ন ভিন্ন আকৃতির কফ<br>নির্যাণ করা হগে প্রতিটি বিদ্যালয়ের জন্য পুনরায় প্রান ভিজাইন<br>জৈরি কয়ার কারণে কাজের গতি প্রথ হবে এবং বারনায়ন জটিলভা<br>পৃষ্টি হতে পারে। পিইডিপি-৩ তে অনুসৃত আকারে বেপিকক ও<br>শিক্ষক কক নির্মাণের বিষয়াটি মন্ত্রশালয় পুনারবিব্যোনা করতে পারে।                                                                                                                                                                                                                                                                                                                                         | মন্দিমিডিয়া মেলিকক্ষের মাধ্যমে দক্ষতার সাথে রাগমিক শিক্ষা<br>কার্বক্রম পরিচালনা করা সন্থব। পিইডিপি-০ তে মেলিকক্ষের<br>সাইজ ছিল ১৯ ৬ X ১ ৭ র' একটি মাল্টিমিডিয়া মেলিককের জন্য<br>রাজেটের ছিন এবং ছারলের বেজ এর দুজতু ন্যানতম ২ মিটার<br>হওয়া রয়োজন। সেক্ষেত্রে রাচলিত ১৯ ৬ X ১ ৭ র' সাইজটি<br>পর্যাত্র নার এবং রাসকম সাইজ এক্ষেত্রে ২৬ ৬ X ১১ ৬ কা লাছলীয়<br>গাছলীয় এবং এক্ষেত্রে নির্মাণ কাজে কোন অসুবিধা হবে না। |
| 3    | .30                                       | সকল দেশিৰক ও শিক্ষক কক নিৰ্মাণের জন্য বিদ্যালয় নির্বাচনের                                                                                                                                                                                                                                                                                                                                                                                                                                                                                                                                                                                             | সকল শ্রেমিকক ও শিক্ষক কক নির্মালের জন্য বিদ্যালয় নির্বাচনের                                                                                                                                                                                                                                                                                                                                                            |