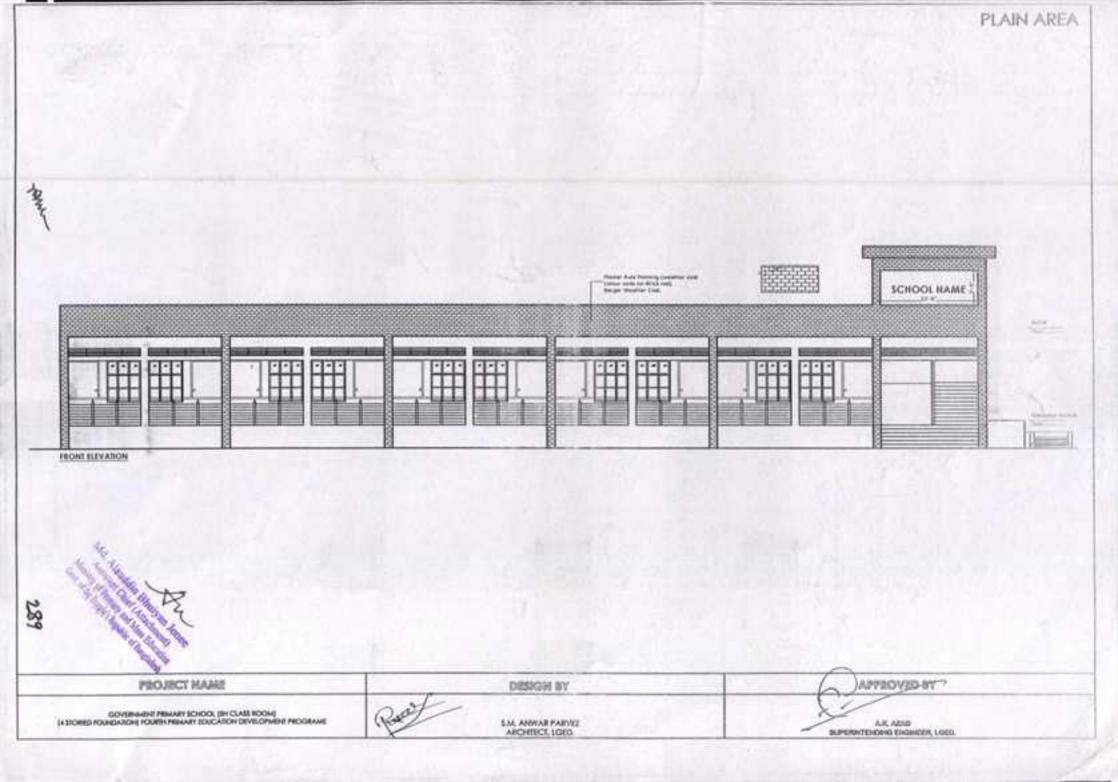

| 0      | 0              | 0    | 4                         |
| Total        |                                             |                 | 0             | 0                      | 0                                    | 0      | 0              | 0    | 38                        |
| Sub co       | emponent: Out of Sc                         | hool Child      | ren           |                        |                                      |        |                |      | 1000                      |
| 1            | Driver                                      | 9300-<br>22490  | 0             | 0                      | 0                                    | 0      | 0              | 0    | 1                         |

AND,

287

No Anno Contraction of the







-

















- Ren

































### A. Cost Estimate for Construction of 1 Class Room [PEDP-3 Size: 19'-6"x17'-4"] Local Government Engineering Department (LGED) (Based on LGED Rate Schedule July 2017

### Name of Project: Primary Education Development Program (PEDP-4) 01-(One) Storled Building with 2-(Two) to 4-(Four) Storled Foundation

| Building Type<br>Building Category<br>Type of Structure<br>Soll Type<br>Foundation<br>Floor Area | Non-residen<br>Standard<br>R.C.C frame<br>(1 to 2.0 ksf<br>Isolated Foo