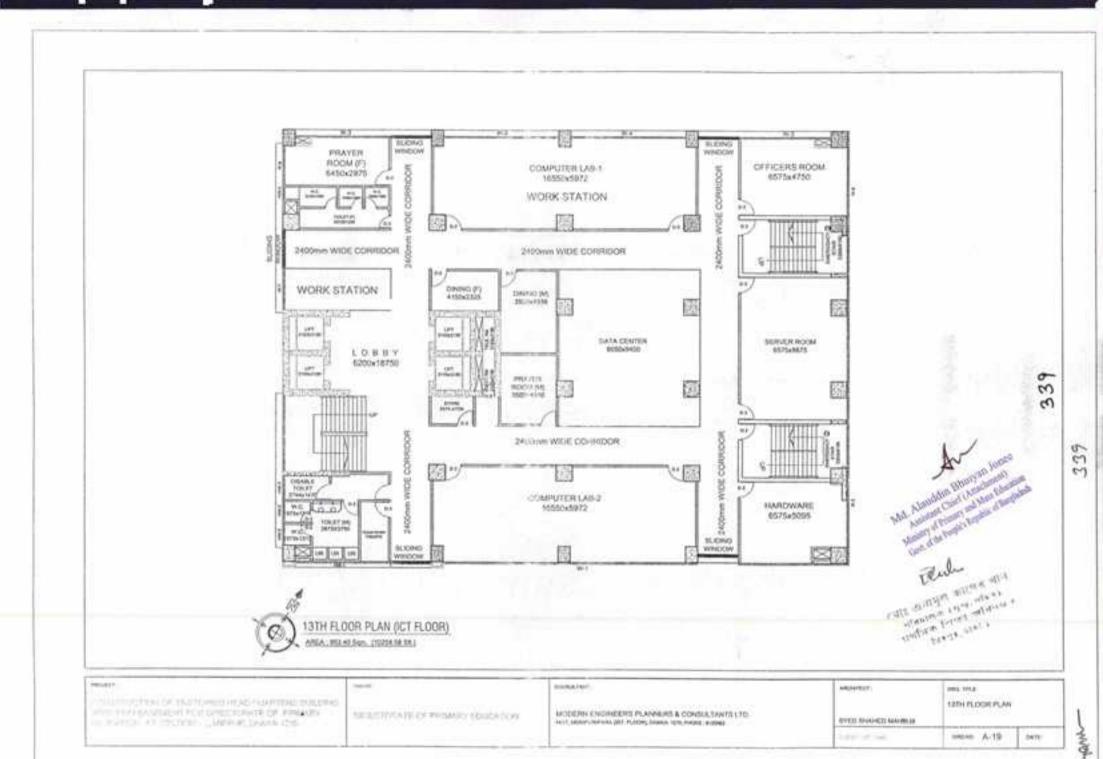

|                                  |                                                                                           | THE REPORT OF      | INTHE A-02  | Sere: |

32



. . .





.....









mer

larts.

Dealer: A-11

331









٠

\_\_\_\_



















#### PROJECT:

PROPOSED 11-STORIED ANNEX BUILDING WITH TWO BASEMENT FOR DIRECTORATE OF PRIMARY EDUCATION AT MIRPUR-2, DHAKA-1216

#### FACILITIES PROVIDED (GROUND FLOOR)

- CAFETERIA
- \* KITCHEN
- \* PANTRY
- \* LOBBY
- \* DORMITORY FOR GENERAL STAFF(20)
- \* TOILET
- \* GENERAL TOILET
- \* MAIN STAR
- \* EMERGENCY STAIR
- \* LIFT 2 NOS. (15 PERSONS EACH.)

### FACILITIES PROVIDED 1ST. FLOOR PLAN

# EXECUTIVE CAFETERIA

- \* KITCHEN ROOM
- MEETING ROOM =100 PERSON \* STORE ROOM
- TOILET (M) & (F)
- GENERAL TOILET
- \* SEETING ROOM
- \* MAIN STAIR \* EMERGENCY STAIR
- \* LIFT 2 NOS (20 PERSONS EACH.)

### FACILITIES PROVIDED 2ND FLOOR PLAN

- DAY CARE
- CARE TAKER
- BABY TOILET
  - \* WOMEN PRAYER ROOM
  - \* LADIES OFFICERS DINNING ROOM
  - OFFICERS DINNING ROOM
  - \* DOCTOR