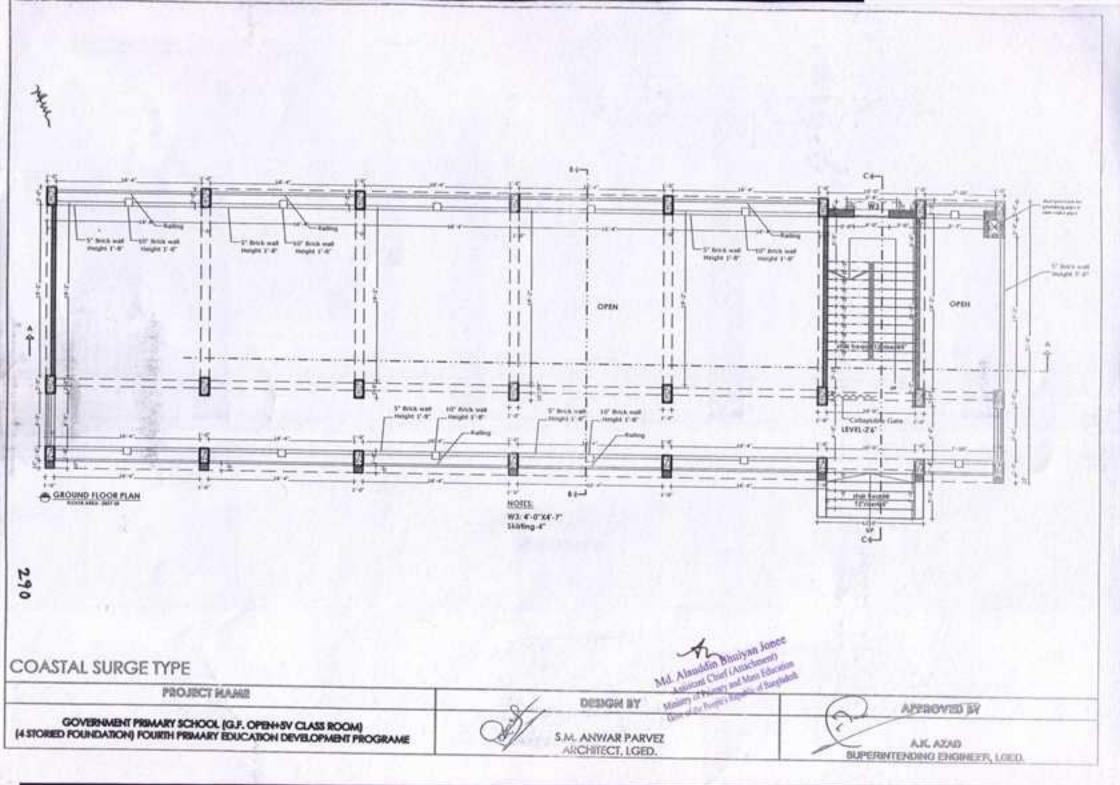

| 0      | 0              | 0    | 4                         |
| Total        |                                             |                 | 0             | 0                      | 0                                    | 0      | 0              | 0    | 38                        |
| Sub co       | emponent: Out of Sc                         | hool Child      | ren           |                        |                                      |        |                |      | 1000                      |
| 1            | Driver                                      | 9300-<br>22490  | 0             | 0                      | 0                                    | 0      | 0              | 0    | 1                         |

AND,

287

No Anno Contraction of the







-

















- Ren

































### A. Cost Estimate for Construction of 1 Class Room [PEDP-3 Size: 19'-6"x17'-4"] Local Government Engineering Department (LGED) (Based on LGED Rate Schedule July 2017

### Name of Project: Primary Education Development Program (PEDP-4) 01-(One) Storled Building with 2-(Two) to 4-(Four) Storled Foundation

| Building Type<br>Building Category<br>Type of Structure<br>Soll Type<br>Foundation<br>Floor Area | Non-residen<br>Standard<br>R.C.C frame<br>(1 to 2.0 ksf<br>Isolated Foo