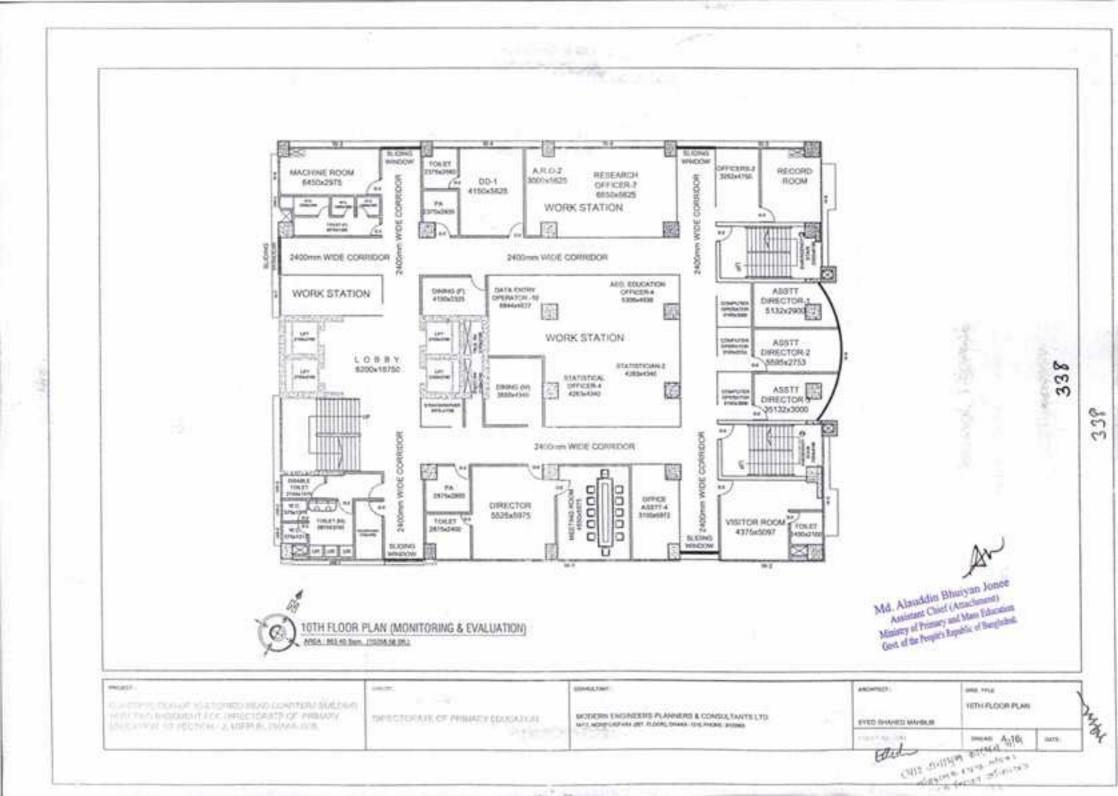

|                                  |                                                                                           | THE REPORT OF      | INTHE A-02  | Sere: |

32



. . .





.....









mer

larts.

Dealer: A-11

331









٠

\_\_\_\_



















#### PROJECT:

PROPOSED 11-STORIED ANNEX BUILDING WITH TWO BASEMENT FOR DIRECTORATE OF PRIMARY EDUCATION AT MIRPUR-2, DHAKA-1216

#### FACILITIES PROVIDED (GROUND FLOOR)

- CAFETERIA
- \* KITCHEN
- \* PANTRY
- \* LOBBY
- \* DORMITORY FOR GENERAL STAFF(20)
- \* TOILET
- \* GENERAL TOILET
- \* MAIN STAR
- \* EMERGENCY STAIR
- \* LIFT 2 NOS. (15 PERSONS EACH.)

### FACILITIES PROVIDED 1ST. FLOOR PLAN

# EXECUTIVE CAFETERIA

- \* KITCHEN ROOM
- MEETING ROOM =100 PERSON \* STORE ROOM
- TOILET (M) & (F)
- GENERAL TOILET
- \* SEETING ROOM
- \* MAIN STAIR \* EMERGENCY STAIR
- \* LIFT 2 NOS (20 PERSONS EACH.)

### FACILITIES PROVIDED 2ND FLOOR PLAN

- DAY CARE
- CARE TAKER
- BABY TOILET
  - \* WOMEN PRAYER ROOM
  - \* LADIES OFFICERS DINNING ROOM
  - OFFICERS DINNING ROOM
  - \* DOCTO