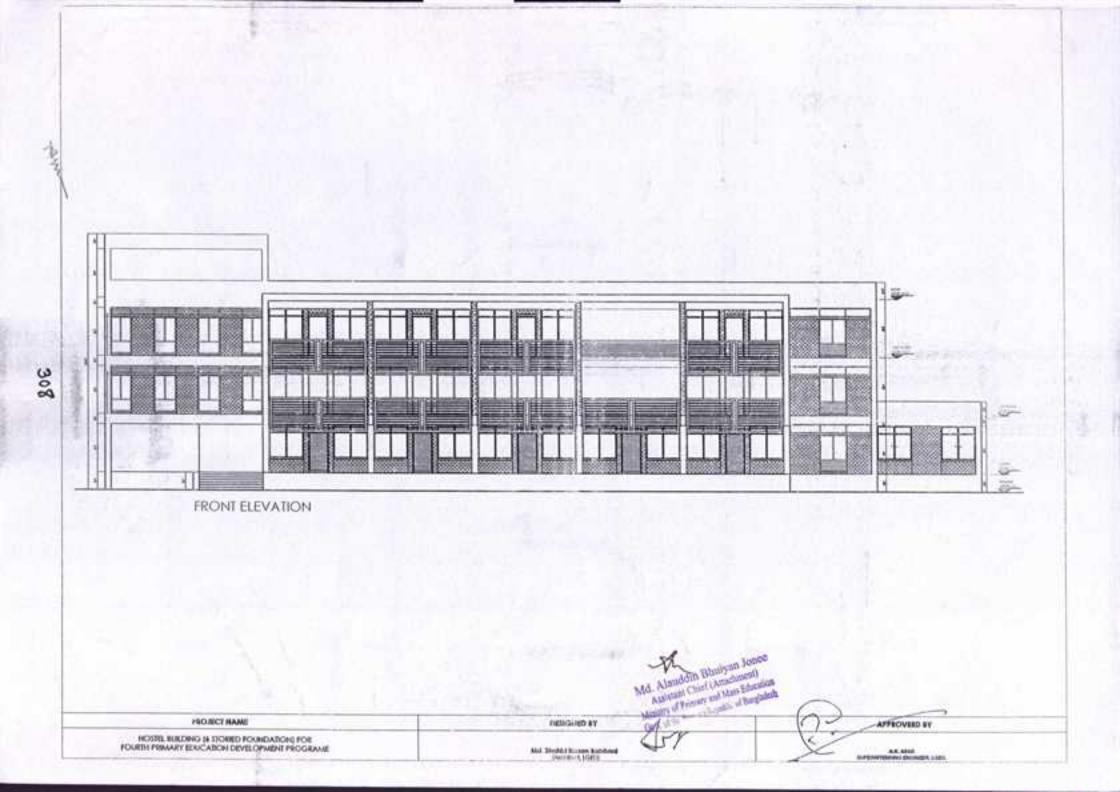

| 0    | 4                         |
| Total        |                                             |                 | 0             | 0                      | 0                                    | 0      | 0              | 0    | 38                        |
| Sub co       | emponent: Out of Sc                         | hool Child      | ren           |                        |                                      |        |                |      | 1000                      |
| 1            | Driver                                      | 9300-<br>22490  | 0             | 0                      | 0                                    | 0      | 0              | 0    | 1                         |

AND,

287

No Anno Contraction of the







-

















- Ren

































### A. Cost Estimate for Construction of 1 Class Room [PEDP-3 Size: 19'-6"x17'-4"] Local Government Engineering Department (LGED) (Based on LGED Rate Schedule July 2017

### Name of Project: Primary Education Development Program (PEDP-4) 01-(One) Storled Building with 2-(Two) to 4-(Four) Storled Foundation

| Building Type<br>Building Category<br>Type of Structure<br>Soll Type<br>Foundation<br>Floor Area | Non-residen<br>Standard<br>R.C.C frame<br>(1 to 2.0 ksf<br>Isolated Foo