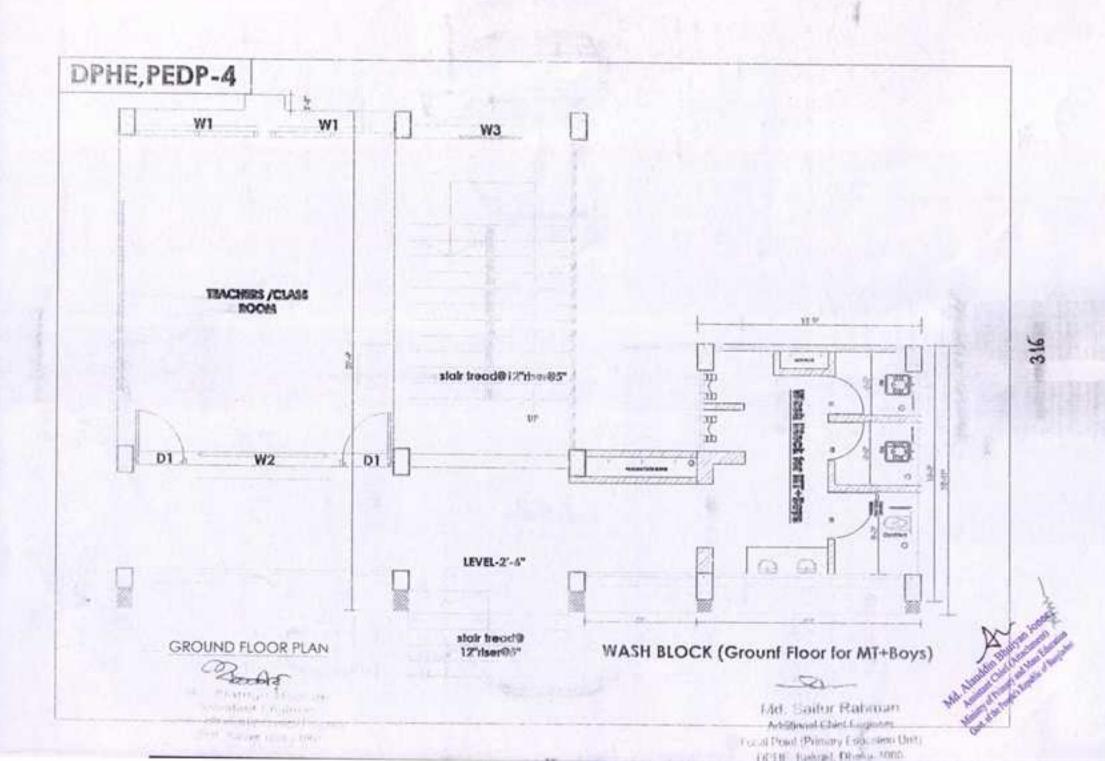

|          | Per sqft cost | 2,487.85                   |  |  |

### B. Cost Estimate for Construction of 1 Class Room [PEDP-2 Size: 26'-0"x17'-4"] Local Government Engineering Department (LGED) (Based on LGED Rate Schedule July 2017

| Total Cost = 1.5 times of PEDP-3 Room Cost | Tk. | 2,610,000.00 |
|--------------------------------------------|-----|--------------|
|--------------------------------------------|-----|--------------|

Per sqm cost 26,769.23 Per sqft cost 2,487.85

Md. Alauddin Bhuiyan Jones Anistan Chef (Atachment) Mentry of Fernary and Mass Education Good of the People's Reputits of Respirated

24.40







## Department of Public Health Engineering CATEGORY OF WASH BLOCK: ATTACHED

Name of Work:Estimate for Two Storied WASH Block(Ground Floor for MT+Boys and First Floor for FT+Girls)

Building type **Building Category** Type of Structure Soil Type Area of WASH Foundation

:Non-Residential :Standard :R.C.C Frame structure :B.C of Soil= 2ksf :48.50sqm :Shallow foundation(2-4 storied)

| Description of Work                                                                                                                              | Quantity | Unit | Unit rate(Tk) | Total Taka |
|--------------------------------------------------------------------------------------------------------------------------------------------------|----------|------|---------------|------------|
| 1