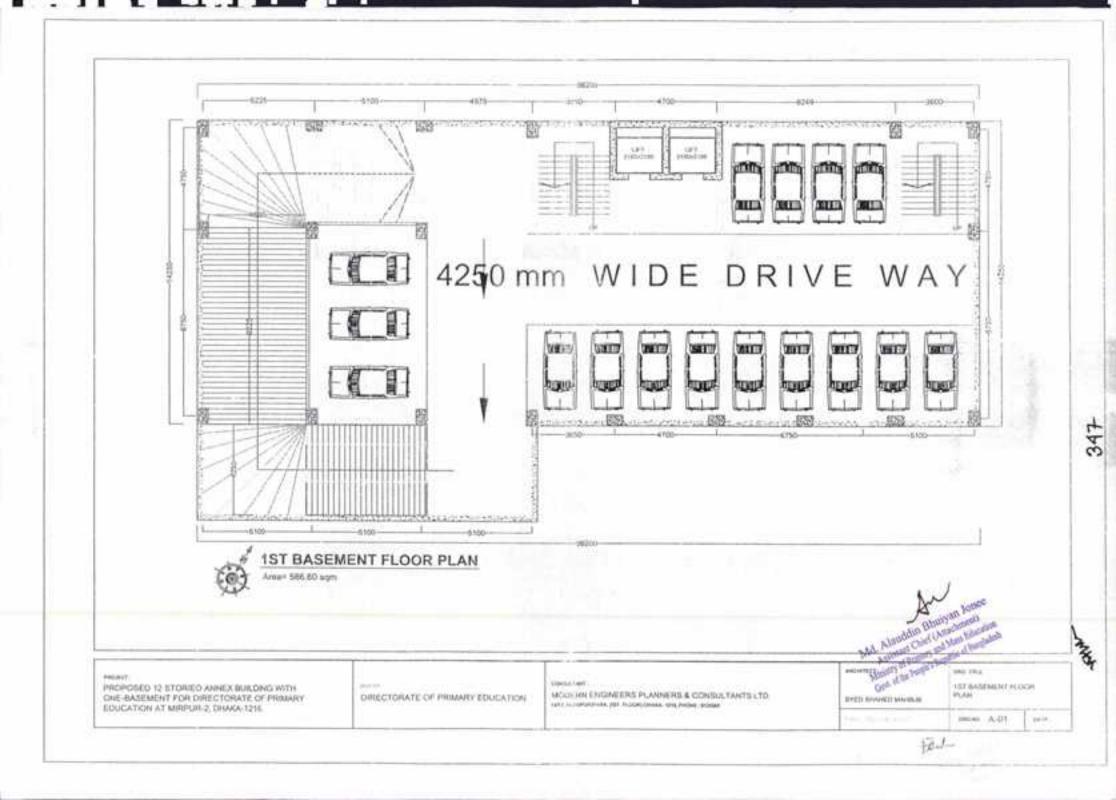

- VIP BED ROOM 3 NOS(SIZE= 45'X17')
- GYM ROOM
- \* READING ROOM
- VISITOR ROOM
- COMMON / MEETING ROOM
- \* CARE TAKER & STORE ROOM
- \* KITCHEN ROOM
- \* MAIN STAIR
- EMERGENCY STAIR
- LIFT 2 NOS.(15 PERSONS EACH)

- FACILITIES PROVIDED
- \* VIP DINNING
- GENERAL DINNING ROOM
- \* CARE TAKER & STORE ROOM
- \* KITCHEN ROOM
- \* TOILET (M) & (F)
- \* MAIN STAIR
- 120 Mathant seek Track PROJECT. COLUMN TWO IS -EAGS/THES PROPOSED 12 STORIED ANNEX BUILDING WITH MODERN ENGINEERS PLANNERS & CONSULTANTS LTD. CHE-BASENENT FOR DIRECTORATE OF PRIMARY DIRECTORATE OF PRIMARY EDUCATION ENER SUPPLY AND IN THE OWNER, NO. same streamperature and Audoral Instance and Period Streams EDUCATION AT MIRPUR-2, DHAKA-1216. owned A-00 100.00 pela

345

AND

- \* EMERGENCY STAIR
- LIFT 2 NOS.(15 PERSONS EACH)









. . .

























Modern Engineers Planners & Consultants Ltd.

Consulting engineers, architects, town planners & Investigators.

Memo No: MEPC/DPE/2018/01 To: Date: 17.05.2018

To, The Director General Directorate of Primary Education (DPE), Mirpur-2, Dhaka-1216

Sub: Submission of Estimated Cost for 2nd – Phase Construction of (1) Head Office Building from 3rd floor to 15th floor. (2) Construction of 11-Storied Annexure Building with 2- Basement, at DPE- Complex, Mirpur-2, Dhaka. (3) Construction of Auditorium Building with Balcony + One Basement including all related facilities, at DPE- Complex, Mirpur-2, Dhaka. (4) Construction of 5- Storied Mosque, at DPE- Complex, Mirpur-2, Dhaka. (4) Construction of 5- Storied Mosque, at DPE- Complex, Mirpur-2, Dhaka.

Dear Sir,