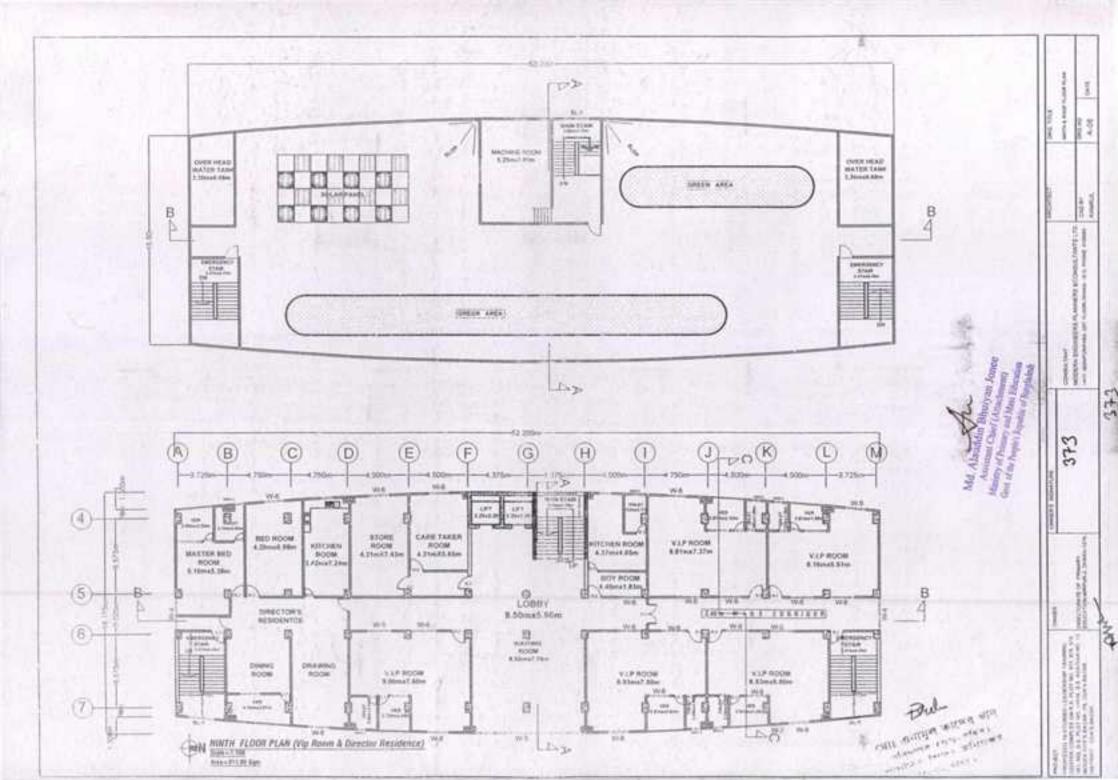

,000.00  |  |  |
| 4  | Diesel Generator (100 KVA) Auto.                                                                                                                                                                             | L.S  | 2,500,000,00  |  |  |
|    | Total Amount                                                                                                                                                                                                 |      | 52,685,000.00 |  |  |

Cost-Estimate

sobahan

(Engr. A. Sobahan) Managing Director.

-mp

Benk মেটা এনামুল কালের খান ার্যনের (মৃন্দু-লেইম) আল্লারক শিক্ষা অভিদারত Teneral mat a

Md. A lauddon Bhatiyan Jonee Announe Onic' (Annohema) Manay of Promy and Man Educate Gas whe Repair's Repairs of Registrat

366

















Modern Engineers Plenners & Consultants Ltd.

Consulting anginters, architects, town planners & invastigators.

# 2nd- Phase

# Schedule of Items, Bill of Quantities & Cost Estimate For

Name of Work: Construction form 2nd Floor to 9th Floor Over- 10- Storied Foundation of Leaedership Training Center Building's Including Civil, Sanitary & Water Supply, Electrical, Fire Fighting System, CC. TV System, Sub-station Equipment & Generator, Solar Panel, Deep Tube- well, pump House Water Supply Pipe Line & External Electrification, Lift, Air- Conditioning System, Furniture, Internal Walk Way, Master Drain & Land Development at Rumalia Chara, Cox's Bazar.

| 1  |