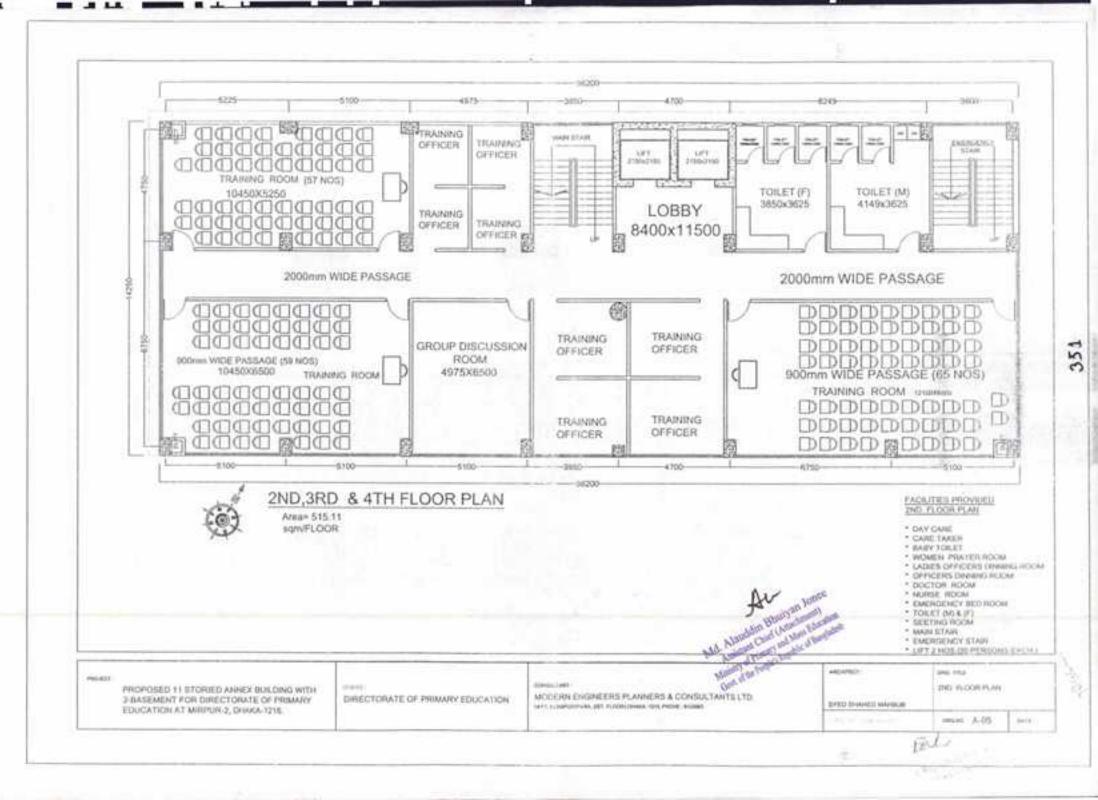

3 NOS(SIZE= 45'X17')
- GYM ROOM
- \* READING ROOM
- VISITOR ROOM
- COMMON / MEETING ROOM
- \* CARE TAKER & STORE ROOM
- \* KITCHEN ROOM
- \* MAIN STAIR
- EMERGENCY STAIR
- LIFT 2 NOS.(15 PERSONS EACH)

- FACILITIES PROVIDED
- \* VIP DINNING
- GENERAL DINNING ROOM
- \* CARE TAKER & STORE ROOM
- \* KITCHEN ROOM
- \* TOILET (M) & (F)
- \* MAIN STAIR
- 120 Mathant seek Track PROJECT. COLUMN TWO IS -EAGS/THES PROPOSED 12 STORIED ANNEX BUILDING WITH MODERN ENGINEERS PLANNERS & CONSULTANTS LTD. CHE-BASENENT FOR DIRECTORATE OF PRIMARY DIRECTORATE OF PRIMARY EDUCATION ENER SUPPLY AND IN THE OWNER, NO. same streamperature and Audoral Instance and Period Streams EDUCATION AT MIRPUR-2, DHAKA-1216. owned A-00 100.00 pela

345

AND

- \* EMERGENCY STAIR
- LIFT 2 NOS.(15 PERSONS EACH)









. . .

























Modern Engineers Planners & Consultants Ltd.

Consulting engineers, architects, town planners & Investigators.

Memo No: MEPC/DPE/2018/01 To: Date: 17.05.2018

To, The Director General Directorate of Primary Education (DPE), Mirpur-2, Dhaka-1216

Sub: Submission of Estimated Cost for 2nd – Phase Construction of (1) Head Office Building from 3rd floor to 15th floor. (2) Construction of 11-Storied Annexure Building with 2- Basement, at DPE- Complex, Mirpur-2, Dhaka. (3) Construction of Auditorium Building with Balcony + One Basement including all related facilities, at DPE- Complex, Mirpur-2, Dhaka. (4) Construction of 5- Storied Mosque, at DPE- Complex, Mirpur-2, Dhaka. (4) Construction of 5- Storied Mosque, at DPE- Complex, Mirpur-2, Dhaka.

Dear Sir,

We have the hon