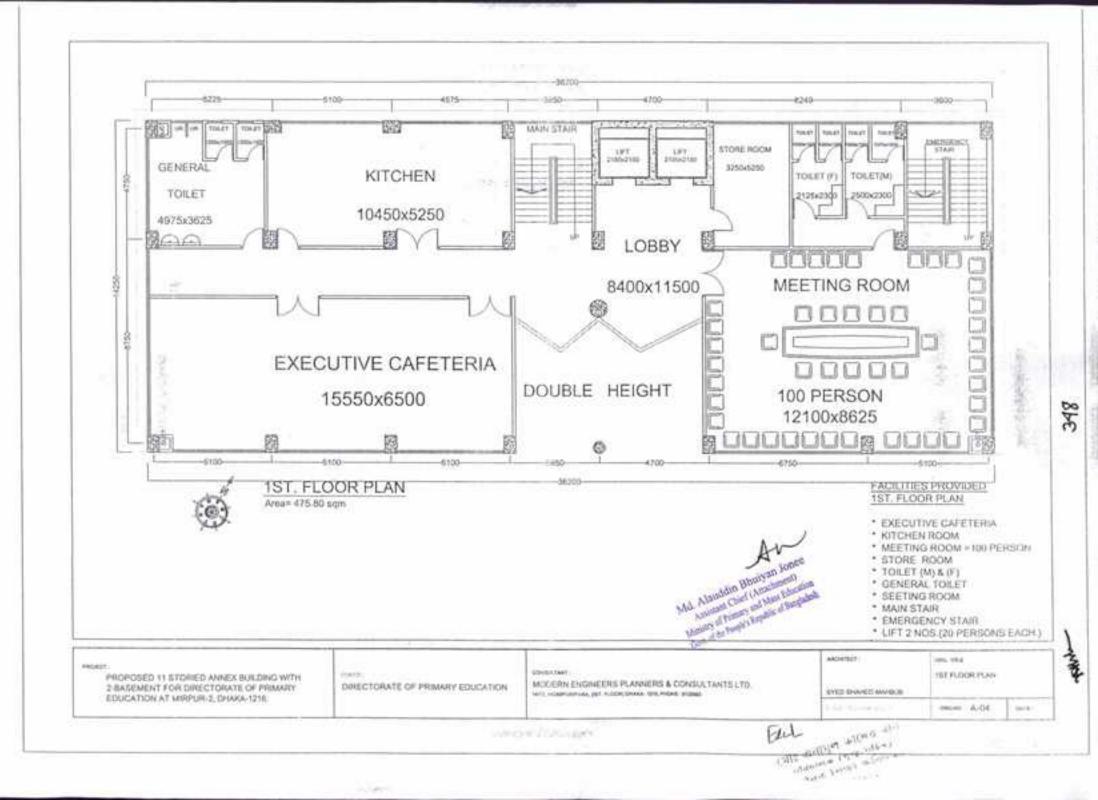

VIP BED ROOM 3 NOS(SIZE= 45'X17')
- GYM ROOM
- \* READING ROOM
- VISITOR ROOM
- COMMON / MEETING ROOM
- \* CARE TAKER & STORE ROOM
- \* KITCHEN ROOM
- \* MAIN STAIR
- EMERGENCY STAIR
- LIFT 2 NOS.(15 PERSONS EACH)

- FACILITIES PROVIDED
- \* VIP DINNING
- GENERAL DINNING ROOM
- \* CARE TAKER & STORE ROOM
- \* KITCHEN ROOM
- \* TOILET (M) & (F)
- \* MAIN STAIR
- 120 Mathant seek Track PROJECT. COLUMN TWO IS -EAGS/THES PROPOSED 12 STORIED ANNEX BUILDING WITH MODERN ENGINEERS PLANNERS & CONSULTANTS LTD. CHE-BASENENT FOR DIRECTORATE OF PRIMARY DIRECTORATE OF PRIMARY EDUCATION ENER SUPPLY AND IN THE OWNER, NO. same streamperature and Audoral Instance and Period Streams EDUCATION AT MIRPUR-2, DHAKA-1216. owned A-00 100.00 pela

345

AND

- \* EMERGENCY STAIR
- LIFT 2 NOS.(15 PERSONS EACH)









. . .

























Modern Engineers Planners & Consultants Ltd.

Consulting engineers, architects, town planners & Investigators.

Memo No: MEPC/DPE/2018/01 To: Date: 17.05.2018

To, The Director General Directorate of Primary Education (DPE), Mirpur-2, Dhaka-1216

Sub: Submission of Estimated Cost for 2nd – Phase Construction of (1) Head Office Building from 3rd floor to 15th floor. (2) Construction of 11-Storied Annexure Building with 2- Basement, at DPE- Complex, Mirpur-2, Dhaka. (3) Construction of Auditorium Building with Balcony + One Basement including all related facilities, at DPE- Complex, Mirpur-2, Dhaka. (4) Construction of 5- Storied Mosque, at DPE- Complex, Mirpur-2, Dhaka. (4) Construction of 5- Storied Mosque, at DPE- Complex, Mirpur-2, Dhaka.

Dear Sir,

We