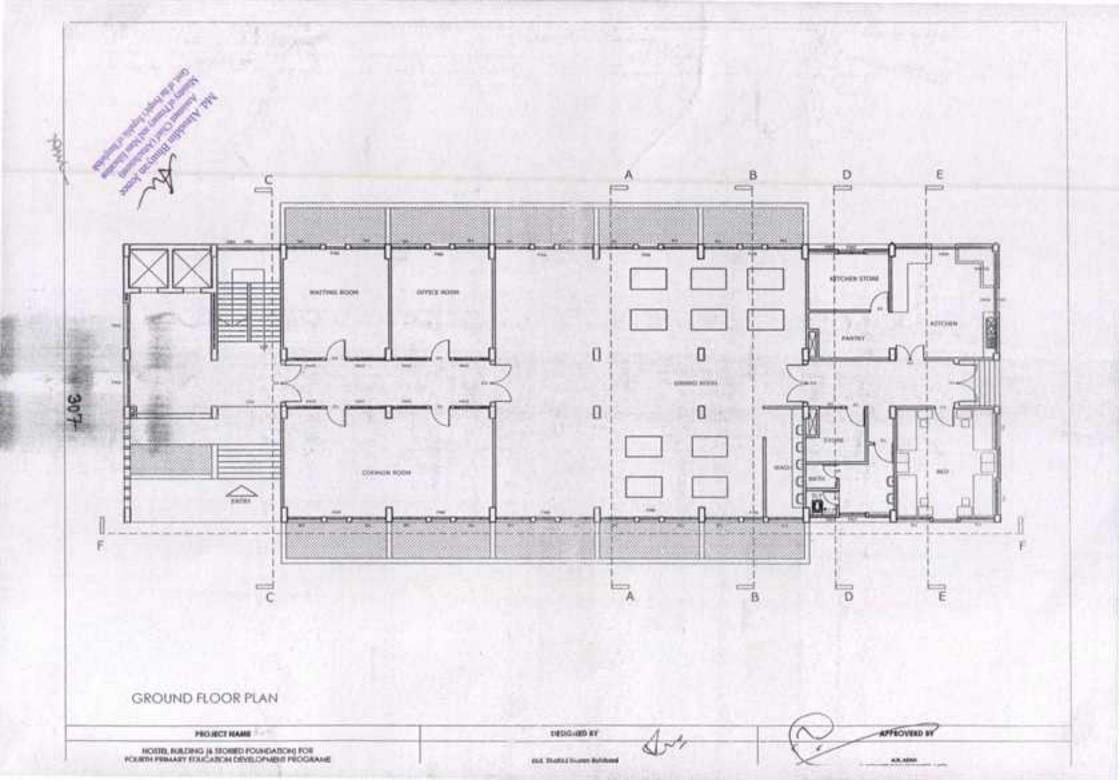

| 0    | 4                         |
| Total        |                                             |                 | 0             | 0                      | 0                                    | 0      | 0              | 0    | 38                        |
| Sub co       | emponent: Out of Sc                         | hool Child      | ren           |                        |                                      |        |                |      | 1000                      |
| 1            | Driver                                      | 9300-<br>22490  | 0             | 0                      | 0                                    | 0      | 0              | 0    | 1                         |

AND,

287

No Anno Contraction of the







-

















- Ren

































### A. Cost Estimate for Construction of 1 Class Room [PEDP-3 Size: 19'-6"x17'-4"] Local Government Engineering Department (LGED) (Based on LGED Rate Schedule July 2017

### Name of Project: Primary Education Development Program (PEDP-4) 01-(One) Storled Building with 2-(Two) to 4-(Four) Storled Foundation

| Building Type<br>Building Category<br>Type of Structure<br>Soll Type<br>Foundation<br>Floor Area | Non-residen<br>Standard<br>R.C.C frame<br>(1 to 2.0 ksf<br>Isolated Foo