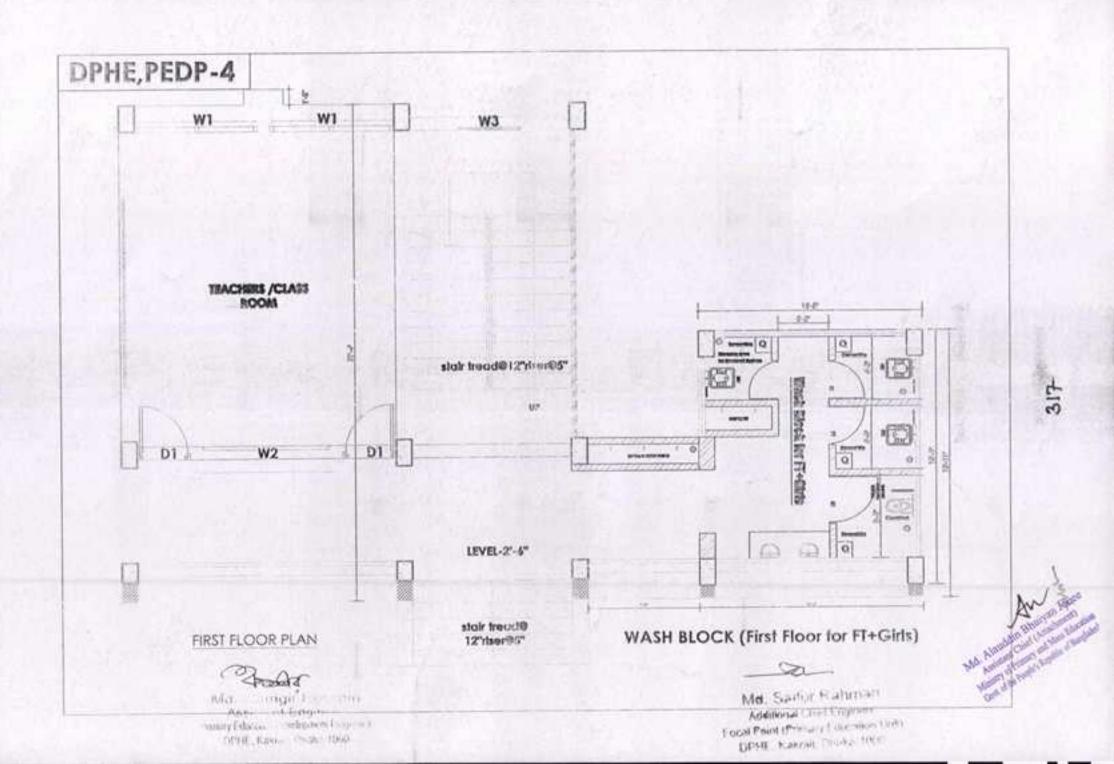

|          | Per sqft cost | 2,487.85                   |  |  |

### B. Cost Estimate for Construction of 1 Class Room [PEDP-2 Size: 26'-0"x17'-4"] Local Government Engineering Department (LGED) (Based on LGED Rate Schedule July 2017

| Total Cost = 1.5 times of PEDP-3 Room Cost | Tk. | 2,610,000.00 |
|--------------------------------------------|-----|--------------|
|--------------------------------------------|-----|--------------|

Per sqm cost 26,769.23 Per sqft cost 2,487.85

Md. Alauddin Bhuiyan Jones Anistan Chef (Atachment) Mentry of Fernary and Mass Education Good of the People's Reputits of Respirated

24.40







## Department of Public Health Engineering CATEGORY OF WASH BLOCK: ATTACHED

Name of Work:Estimate for Two Storied WASH Block(Ground Floor for MT+Boys and First Floor for FT+Girls)

Building type **Building Category** Type of Structure Soil Type Area of WASH Foundation

:Non-Residential :Standard :R.C.C Frame structure :B.C of Soil= 2ksf :48.50sqm :Shallow foundation(2-4 storied)

| Description of Work                                                                                                                              | Quantity | Unit | Unit rate(Tk) | Total Taka |
|--------------------------------------------------------------------------------------------------------------------------------------------------|----------|------|---------------|------------|
| 1