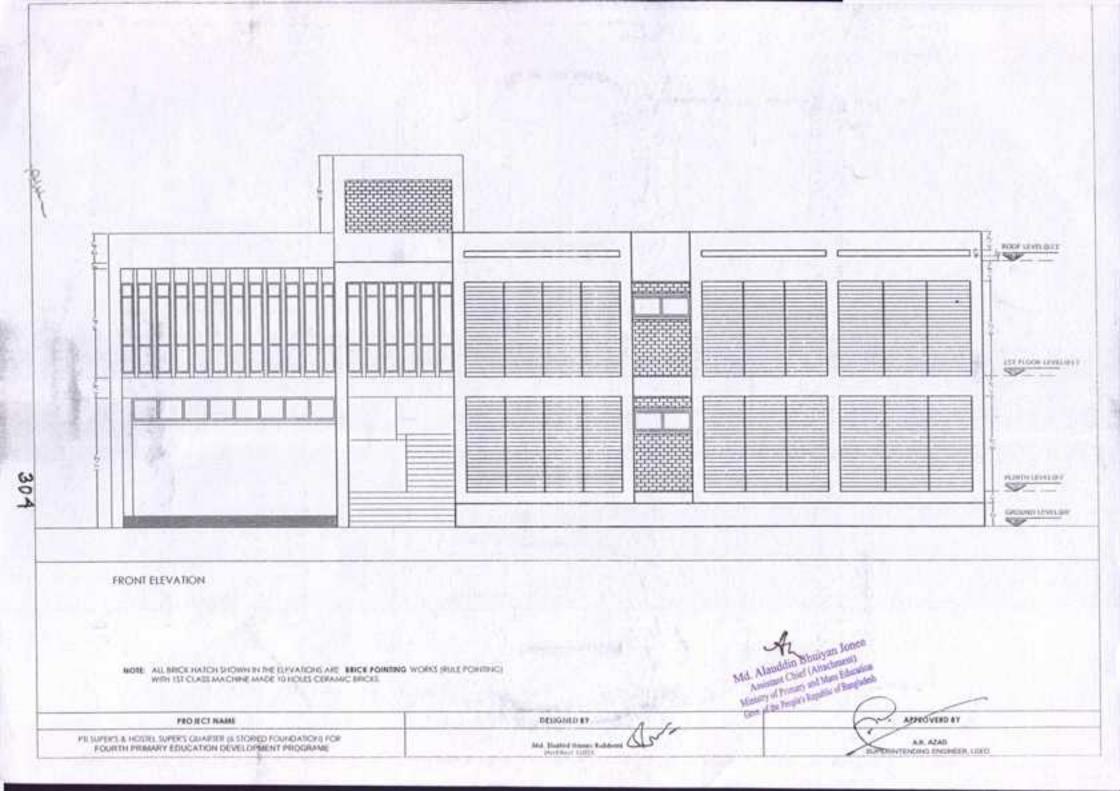

0              | 0    | 4                         |
| Total        |                                             |                 | 0             | 0                      | 0                                    | 0      | 0              | 0    | 38                        |
| Sub co       | emponent: Out of Sc                         | hool Child      | ren           |                        |                                      |        |                |      | 1000                      |
| 1            | Driver                                      | 9300-<br>22490  | 0             | 0                      | 0                                    | 0      | 0              | 0    | 1                         |

AND,

287

No Anno Contraction of the







-

















- Ren

































### A. Cost Estimate for Construction of 1 Class Room [PEDP-3 Size: 19'-6"x17'-4"] Local Government Engineering Department (LGED) (Based on LGED Rate Schedule July 2017

### Name of Project: Primary Education Development Program (PEDP-4) 01-(One) Storled Building with 2-(Two) to 4-(Four) Storled Foundation

| Building Type<br>Building Category<br>Type of Structure<br>Soll Type<br>Foundation<br>Floor Area | Non-residen<br>Standard<br>R.C.C frame<br>(1 to 2.0 ksf<br>Isolated Foo