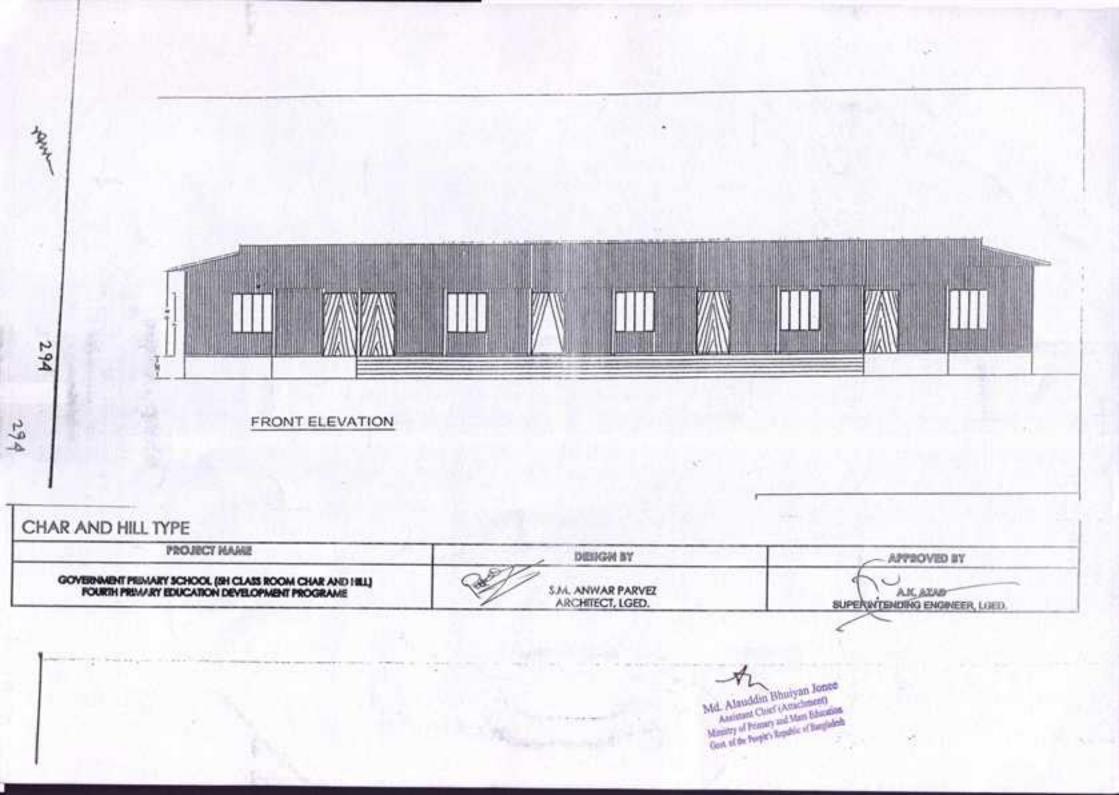

| 0      | 0              | 0    | 4                         |
| Total        |                                             |                 | 0             | 0                      | 0                                    | 0      | 0              | 0    | 38                        |
| Sub co       | emponent: Out of Sc                         | hool Child      | ren           |                        |                                      |        |                |      | 1000                      |
| 1            | Driver                                      | 9300-<br>22490  | 0             | 0                      | 0                                    | 0      | 0              | 0    | 1                         |

AND,

287

No Anno Contraction of the







-

















- Ren

































### A. Cost Estimate for Construction of 1 Class Room [PEDP-3 Size: 19'-6"x17'-4"] Local Government Engineering Department (LGED) (Based on LGED Rate Schedule July 2017

### Name of Project: Primary Education Development Program (PEDP-4) 01-(One) Storled Building with 2-(Two) to 4-(Four) Storled Foundation

| Building Type<br>Building Category<br>Type of Structure<br>Soll Type<br>Foundation<br>Floor Area | Non-residen<br>Standard<br>R.C.C frame<br>(1 to 2.0 ksf<br>Isolated Foo