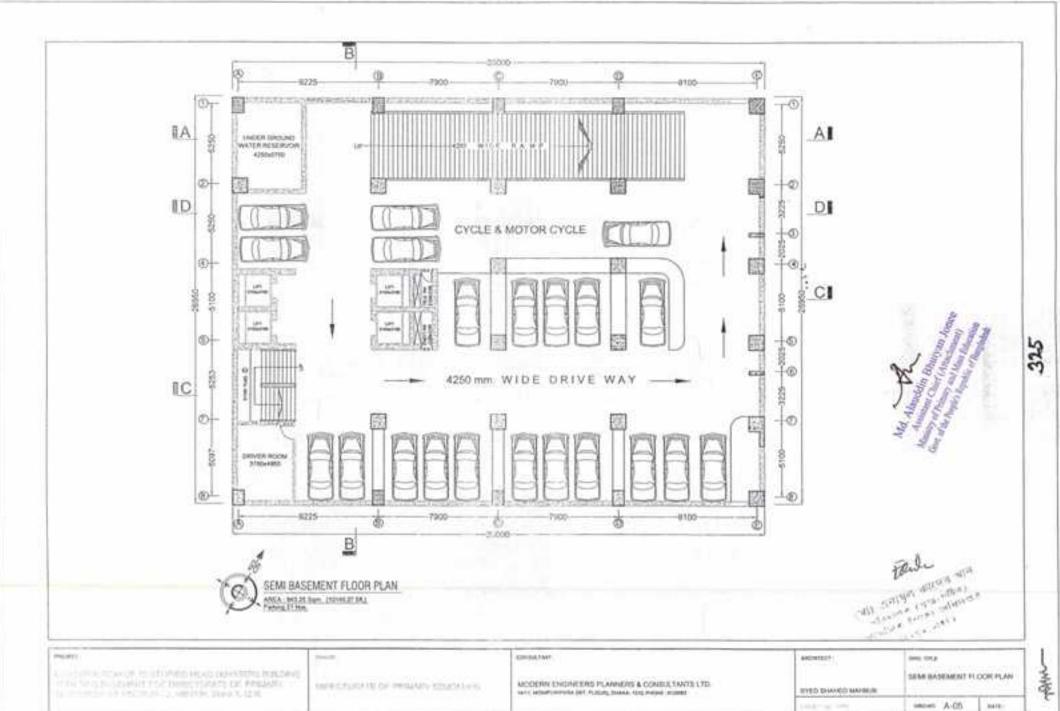

|                                  |                                                                                           | THE REPORT OF      | INTHE A-02  | Sere: |

32



. . .





.....









mer

larts.

Dealer: A-11

331









٠

\_\_\_\_



















#### PROJECT:

PROPOSED 11-STORIED ANNEX BUILDING WITH TWO BASEMENT FOR DIRECTORATE OF PRIMARY EDUCATION AT MIRPUR-2, DHAKA-1216

#### FACILITIES PROVIDED (GROUND FLOOR)

- CAFETERIA
- \* KITCHEN
- \* PANTRY
- \* LOBBY
- \* DORMITORY FOR GENERAL STAFF(20)
- \* TOILET
- \* GENERAL TOILET
- \* MAIN STAR
- \* EMERGENCY STAIR
- \* LIFT 2 NOS. (15 PERSONS EACH.)

### FACILITIES PROVIDED 1ST. FLOOR PLAN

# EXECUTIVE CAFETERIA

- \* KITCHEN ROOM
- MEETING ROOM =100 PERSON \* STORE ROOM
- TOILET (M) & (F)
- GENERAL TOILET
- \* SEETING ROOM
- \* MAIN STAIR \* EMERGENCY STAIR
- \* LIFT 2 NOS (20 PERSONS EACH.)

### FACILITIES PROVIDED 2ND FLOOR PLAN

- DAY CARE
- CARE TAKER
- BABY TOILET
  - \* WOMEN P