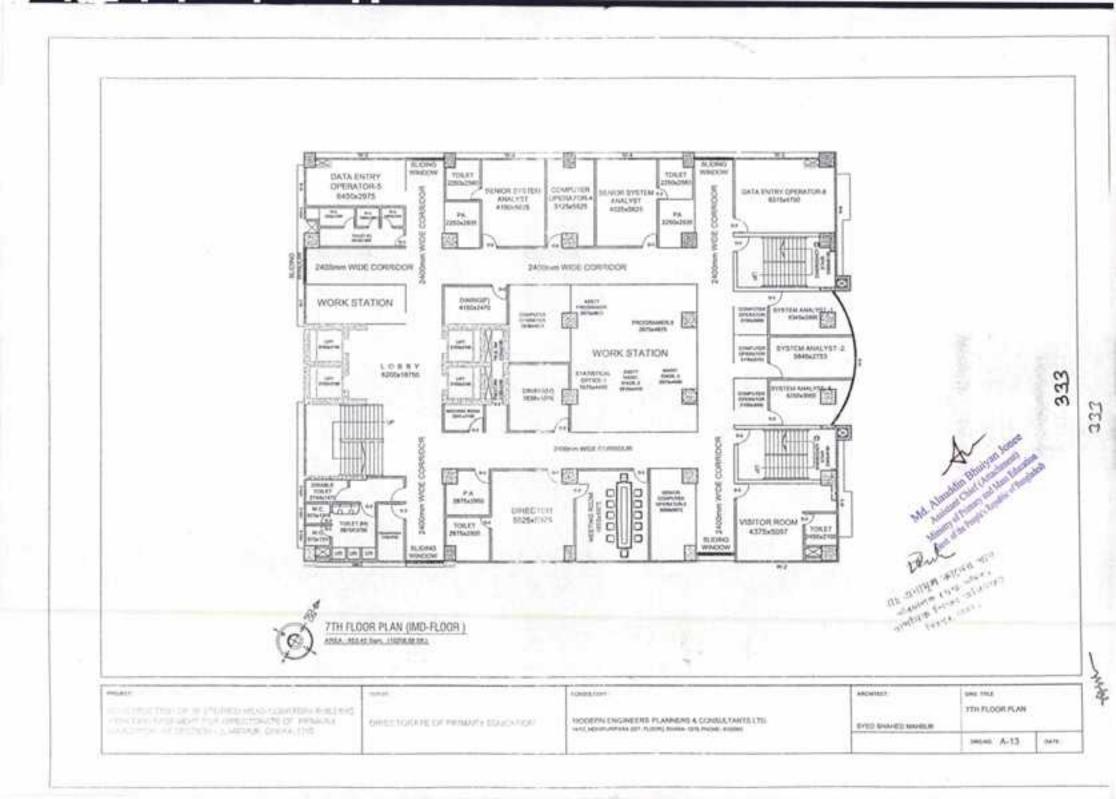

|                                  |                                                                                           | THE REPORT OF      | INTHE A-02  | Sere: |

32



. . .





.....









mer

larts.

Dealer: A-11

331









٠

\_\_\_\_



















#### PROJECT:

PROPOSED 11-STORIED ANNEX BUILDING WITH TWO BASEMENT FOR DIRECTORATE OF PRIMARY EDUCATION AT MIRPUR-2, DHAKA-1216

#### FACILITIES PROVIDED (GROUND FLOOR)

- CAFETERIA
- \* KITCHEN
- \* PANTRY
- \* LOBBY
- \* DORMITORY FOR GENERAL STAFF(20)
- \* TOILET
- \* GENERAL TOILET
- \* MAIN STAR
- \* EMERGENCY STAIR
- \* LIFT 2 NOS. (15 PERSONS EACH.)

### FACILITIES PROVIDED 1ST. FLOOR PLAN

# EXECUTIVE CAFETERIA

- \* KITCHEN ROOM
- MEETING ROOM =100 PERSON \* STORE ROOM
- TOILET (M) & (F)
- GENERAL TOILET
- \* SEETING ROOM
- \* MAIN STAIR \* EMERGENCY STAIR
- \* LIFT 2 NOS (20 PERSONS EACH.)

### FACILITIES PROVIDED 2ND FLOOR PLAN

- DAY CARE
- CARE TAKER
- BABY TOILET
  - \* WOMEN PRAYER ROOM
  - \* LADIES OFFICERS DINNING ROOM
  - OFFICERS DI