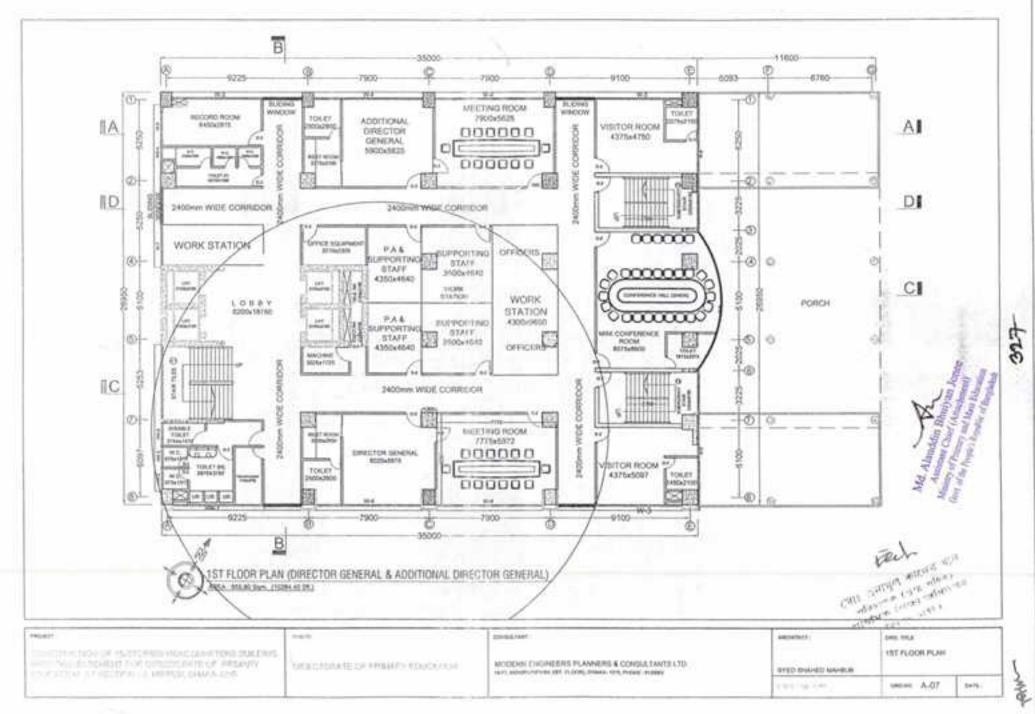

|                                  |                                                                                           | THE REPORT OF      | INTHE A-02  | Sere: |

32



. . .





.....









mer

larts.

Dealer: A-11

331









٠

\_\_\_\_



















#### PROJECT:

PROPOSED 11-STORIED ANNEX BUILDING WITH TWO BASEMENT FOR DIRECTORATE OF PRIMARY EDUCATION AT MIRPUR-2, DHAKA-1216

#### FACILITIES PROVIDED (GROUND FLOOR)

- CAFETERIA
- \* KITCHEN
- \* PANTRY
- \* LOBBY
- \* DORMITORY FOR GENERAL STAFF(20)
- \* TOILET
- \* GENERAL TOILET
- \* MAIN STAR
- \* EMERGENCY STAIR
- \* LIFT 2 NOS. (15 PERSONS EACH.)

### FACILITIES PROVIDED 1ST. FLOOR PLAN

# EXECUTIVE CAFETERIA

- \* KITCHEN ROOM
- MEETING ROOM =100 PERSON \* STORE ROOM
- TOILET (M) & (F)
- GENERAL TOILET
- \* SEETING ROOM
- \* MAIN STAIR \* EMERGENCY STAIR
- \* LIFT 2 NOS (20 PERSONS EACH.)

### FACILITIES PROVIDED 2ND FLOOR PLAN

- DAY CARE
- CARE TAKER
- BABY TOILET
  - \* WOMEN PRAYER ROOM