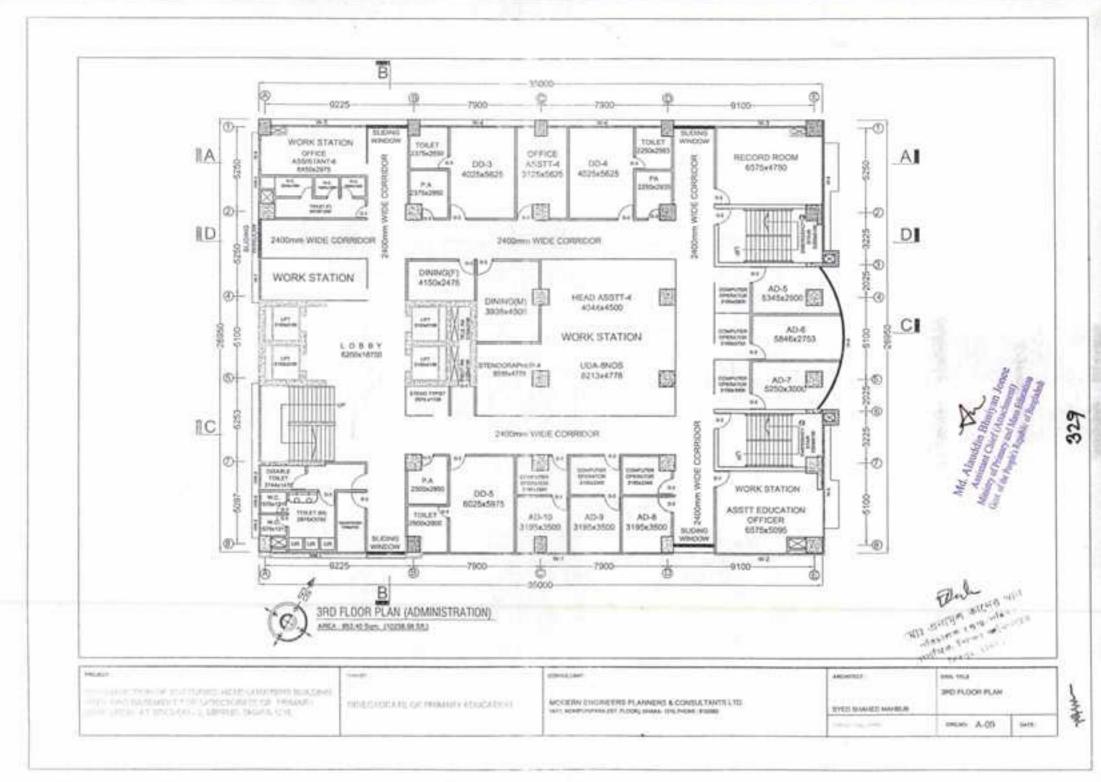

|                                  |                                                                                           | THE REPORT OF      | INTHE A-02  | Sere: |

32



. . .





.....









mer

larts.

Dealer: A-11

331









٠

\_\_\_\_



















#### PROJECT:

PROPOSED 11-STORIED ANNEX BUILDING WITH TWO BASEMENT FOR DIRECTORATE OF PRIMARY EDUCATION AT MIRPUR-2, DHAKA-1216

#### FACILITIES PROVIDED (GROUND FLOOR)

- CAFETERIA
- \* KITCHEN
- \* PANTRY
- \* LOBBY
- \* DORMITORY FOR GENERAL STAFF(20)
- \* TOILET
- \* GENERAL TOILET
- \* MAIN STAR
- \* EMERGENCY STAIR
- \* LIFT 2 NOS. (15 PERSONS EACH.)

### FACILITIES PROVIDED 1ST. FLOOR PLAN

# EXECUTIVE CAFETERIA

- \* KITCHEN ROOM
- MEETING ROOM =100 PERSON \* STORE ROOM
- TOILET (M) & (F)
- GENERAL TOILET
- \* SEETING ROOM
- \* MAIN STAIR \* EMERGENCY STAIR
- \* LIFT 2 NOS (20 PERSONS EACH.)

### FACILITIES PROVIDED 2ND FLOOR PLAN

- DAY CARE
- CARE TAKER
- BABY TOILET
  - \* WOMEN PRAYER ROOM
  - \* LADI