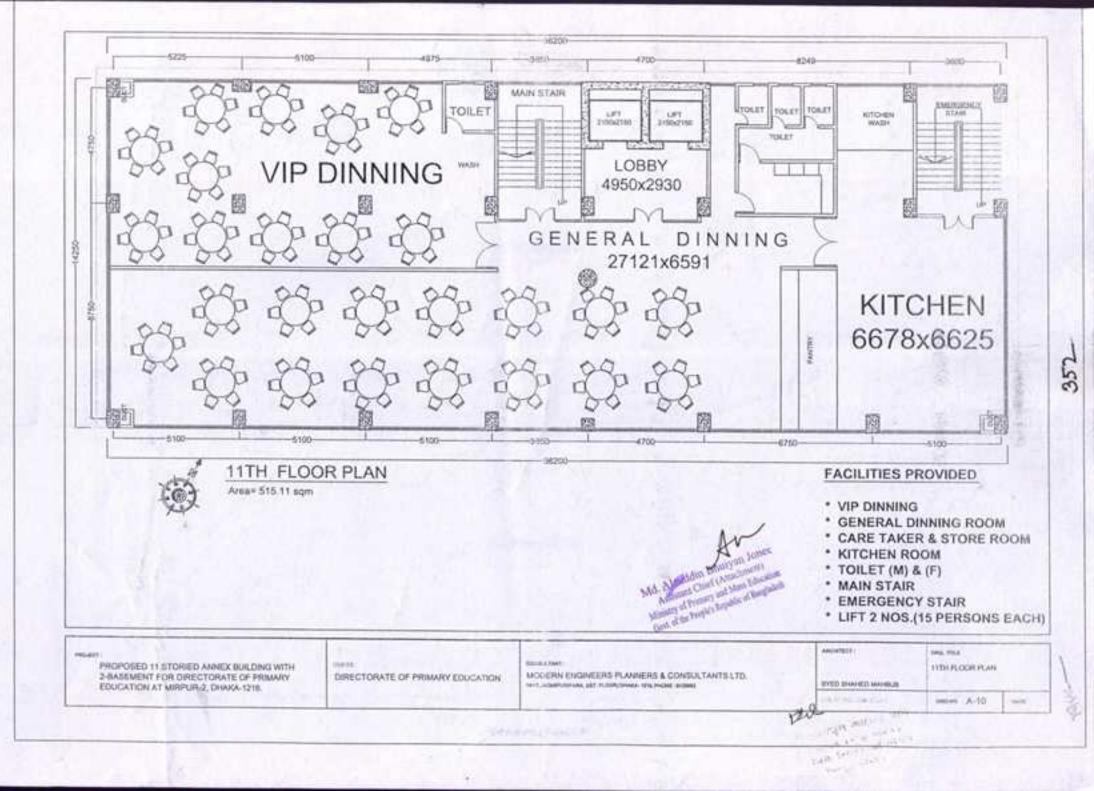

NOS(SIZE= 45'X17')
- GYM ROOM
- \* READING ROOM
- VISITOR ROOM
- COMMON / MEETING ROOM
- \* CARE TAKER & STORE ROOM
- \* KITCHEN ROOM
- \* MAIN STAIR
- EMERGENCY STAIR
- LIFT 2 NOS.(15 PERSONS EACH)

- FACILITIES PROVIDED
- \* VIP DINNING
- GENERAL DINNING ROOM
- \* CARE TAKER & STORE ROOM
- \* KITCHEN ROOM
- \* TOILET (M) & (F)
- \* MAIN STAIR
- 120 Mathant seek Track PROJECT. COLUMN TWO IS -EAGS/THES PROPOSED 12 STORIED ANNEX BUILDING WITH MODERN ENGINEERS PLANNERS & CONSULTANTS LTD. CHE-BASENENT FOR DIRECTORATE OF PRIMARY DIRECTORATE OF PRIMARY EDUCATION ENER SUPPLY AND IN THE OWNER, NO. same streamperature and Audoral Instance and Period Streams EDUCATION AT MIRPUR-2, DHAKA-1216. owned A-00 100.00 pela

345

AND

- \* EMERGENCY STAIR
- LIFT 2 NOS.(15 PERSONS EACH)









. . .

























Modern Engineers Planners & Consultants Ltd.

Consulting engineers, architects, town planners & Investigators.

Memo No: MEPC/DPE/2018/01 To: Date: 17.05.2018

To, The Director General Directorate of Primary Education (DPE), Mirpur-2, Dhaka-1216

Sub: Submission of Estimated Cost for 2nd – Phase Construction of (1) Head Office Building from 3rd floor to 15th floor. (2) Construction of 11-Storied Annexure Building with 2- Basement, at DPE- Complex, Mirpur-2, Dhaka. (3) Construction of Auditorium Building with Balcony + One Basement including all related facilities, at DPE- Complex, Mirpur-2, Dhaka. (4) Construction of 5- Storied Mosque, at DPE- Complex, Mirpur-2, Dhaka. (4) Construction of 5- Storied Mosque, at DPE- Complex, Mirpur-2, Dhaka.

Dear Sir,

We have the honou