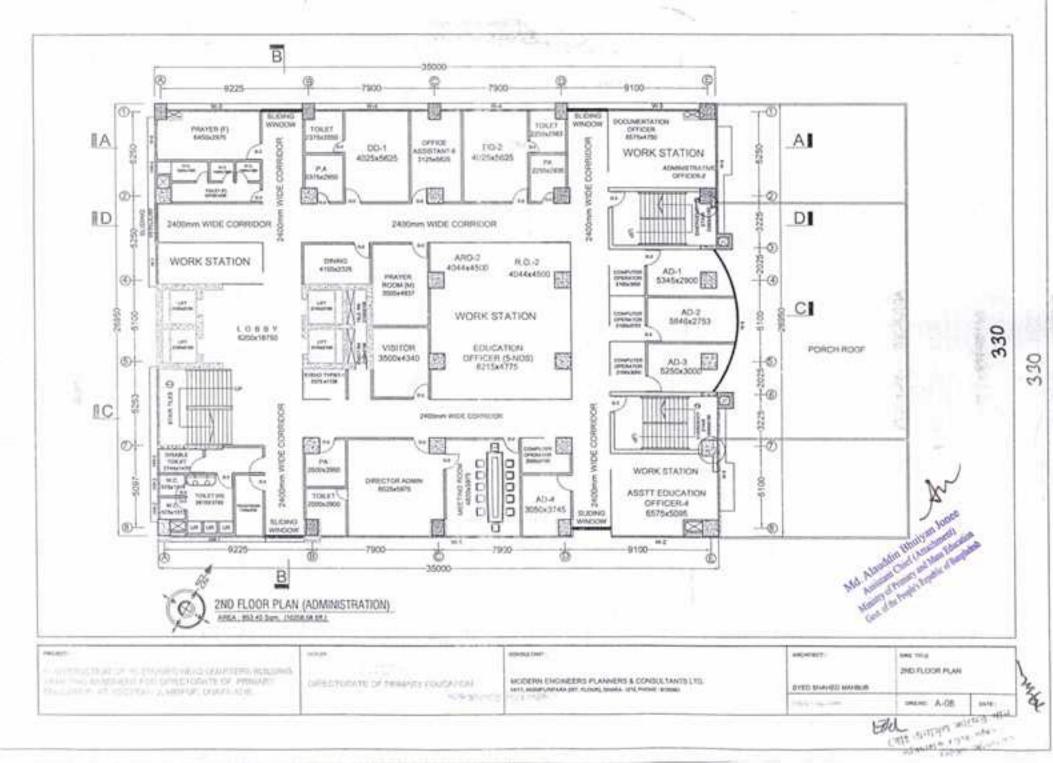

|                                  |                                                                                           | THE REPORT OF      | INTHE A-02  | Sere: |

32



. . .





.....









mer

larts.

Dealer: A-11

331









٠

\_\_\_\_



















#### PROJECT:

PROPOSED 11-STORIED ANNEX BUILDING WITH TWO BASEMENT FOR DIRECTORATE OF PRIMARY EDUCATION AT MIRPUR-2, DHAKA-1216

#### FACILITIES PROVIDED (GROUND FLOOR)

- CAFETERIA
- \* KITCHEN
- \* PANTRY
- \* LOBBY
- \* DORMITORY FOR GENERAL STAFF(20)
- \* TOILET
- \* GENERAL TOILET
- \* MAIN STAR
- \* EMERGENCY STAIR
- \* LIFT 2 NOS. (15 PERSONS EACH.)

### FACILITIES PROVIDED 1ST. FLOOR PLAN

# EXECUTIVE CAFETERIA

- \* KITCHEN ROOM
- MEETING ROOM =100 PERSON \* STORE ROOM
- TOILET (M) & (F)
- GENERAL TOILET
- \* SEETING ROOM
- \* MAIN STAIR \* EMERGENCY STAIR
- \* LIFT 2 NOS (20 PERSONS EACH.)

### FACILITIES PROVIDED 2ND FLOOR PLAN

- DAY CARE
- CARE TAKER
- BABY TOILET
  - \* WOMEN PRAYER ROOM
  - \* LADIES