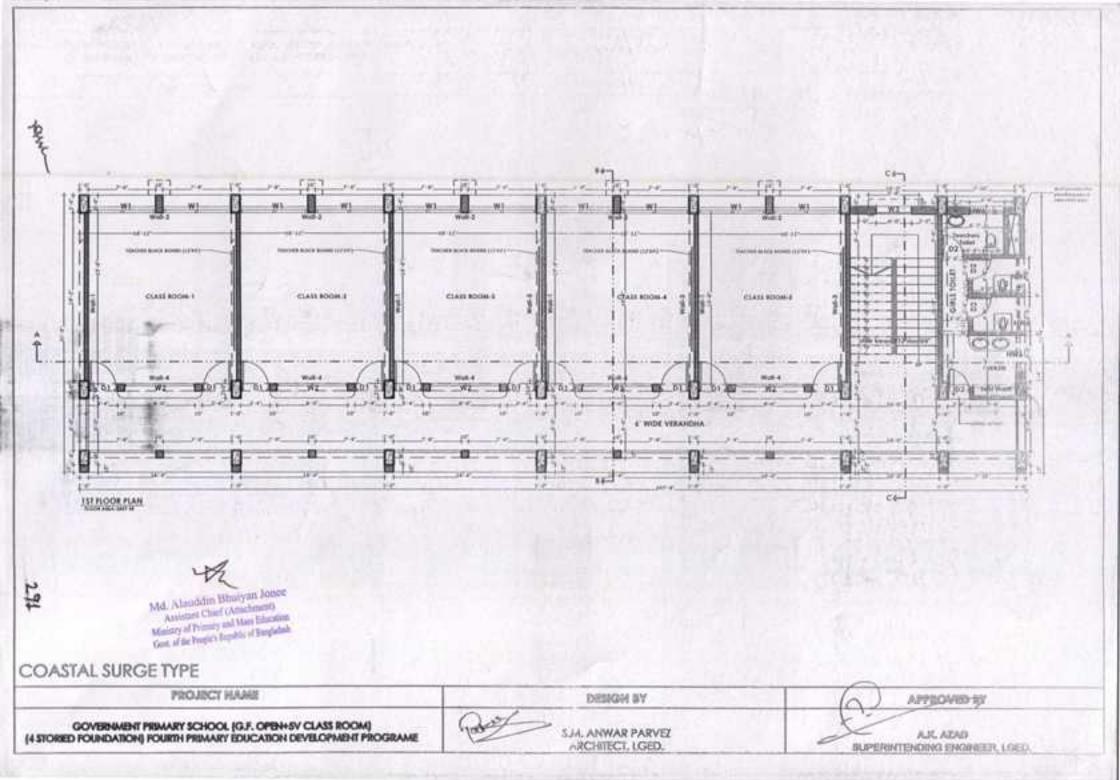

| 0      | 0              | 0    | 4                         |
| Total        |                                             |                 | 0             | 0                      | 0                                    | 0      | 0              | 0    | 38                        |
| Sub co       | emponent: Out of Sc                         | hool Child      | ren           |                        |                                      |        |                |      | 1000                      |
| 1            | Driver                                      | 9300-<br>22490  | 0             | 0                      | 0                                    | 0      | 0              | 0    | 1                         |

AND,

287

No Anno Contraction of the







-

















- Ren

































### A. Cost Estimate for Construction of 1 Class Room [PEDP-3 Size: 19'-6"x17'-4"] Local Government Engineering Department (LGED) (Based on LGED Rate Schedule July 2017

### Name of Project: Primary Education Development Program (PEDP-4) 01-(One) Storled Building with 2-(Two) to 4-(Four) Storled Foundation

| Building Type<br>Building Category<br>Type of Structure<br>Soll Type<br>Foundation<br>Floor Area | Non-residen<br>Standard<br>R.C.C frame<br>(1 to 2.0 ksf<br>Isolated Foo