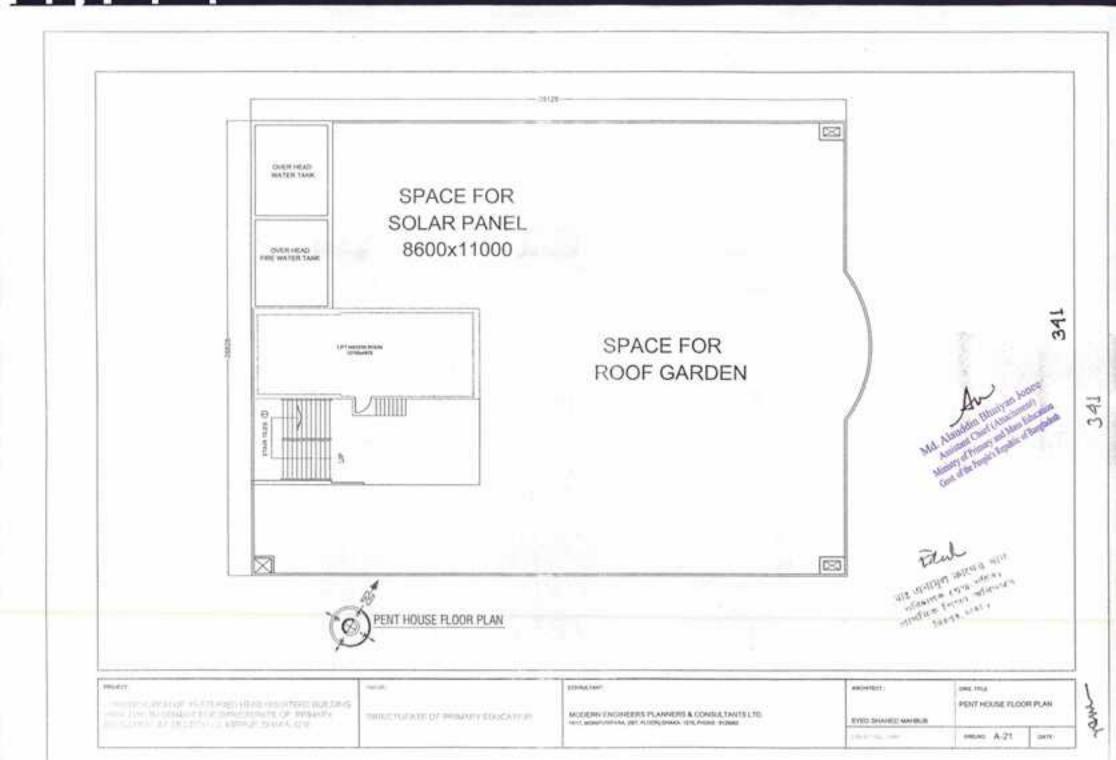

|                                  |                                                                                           | THE REPORT OF      | INTHE A-02  | Sere: |

32



. . .





.....









mer

larts.

Dealer: A-11

331









٠

\_\_\_\_



















#### PROJECT:

PROPOSED 11-STORIED ANNEX BUILDING WITH TWO BASEMENT FOR DIRECTORATE OF PRIMARY EDUCATION AT MIRPUR-2, DHAKA-1216

#### FACILITIES PROVIDED (GROUND FLOOR)

- CAFETERIA
- \* KITCHEN
- \* PANTRY
- \* LOBBY
- \* DORMITORY FOR GENERAL STAFF(20)
- \* TOILET
- \* GENERAL TOILET
- \* MAIN STAR
- \* EMERGENCY STAIR
- \* LIFT 2 NOS. (15 PERSONS EACH.)

### FACILITIES PROVIDED 1ST. FLOOR PLAN

# EXECUTIVE CAFETERIA

- \* KITCHEN ROOM
- MEETING ROOM =100 PERSON \* STORE ROOM
- TOILET (M) & (F)
- GENERAL TOILET
- \* SEETING ROOM
- \* MAIN STAIR \* EMERGENCY STAIR
- \* LIFT 2 NOS (20 PERSONS EACH.)

### FACILITIES PROVIDED 2ND FLOOR PLAN

- DAY CARE
- CARE TAKER
- BABY TOILET
  - \* WOMEN PRAYER ROOM
  - \* LADIES OFFICERS DINNING ROOM
  - OFFICERS DINNING ROOM
  - \* DOCTOR ROOM