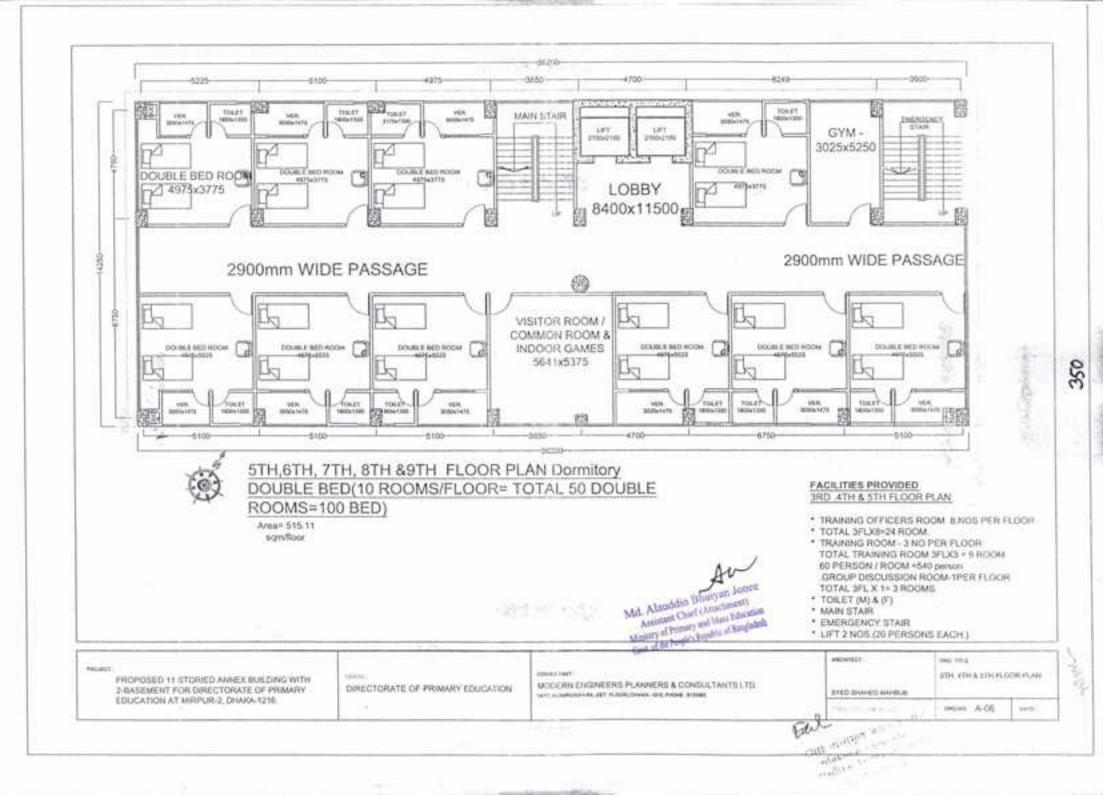

OM 3 NOS(SIZE= 45'X17')
- GYM ROOM
- \* READING ROOM
- VISITOR ROOM
- COMMON / MEETING ROOM
- \* CARE TAKER & STORE ROOM
- \* KITCHEN ROOM
- \* MAIN STAIR
- EMERGENCY STAIR
- LIFT 2 NOS.(15 PERSONS EACH)

- FACILITIES PROVIDED
- \* VIP DINNING
- GENERAL DINNING ROOM
- \* CARE TAKER & STORE ROOM
- \* KITCHEN ROOM
- \* TOILET (M) & (F)
- \* MAIN STAIR
- 120 Mathant seek Track PROJECT. COLUMN TWO IS -EAGS/THES PROPOSED 12 STORIED ANNEX BUILDING WITH MODERN ENGINEERS PLANNERS & CONSULTANTS LTD. CHE-BASENENT FOR DIRECTORATE OF PRIMARY DIRECTORATE OF PRIMARY EDUCATION ENER SUPPLY AND IN THE OWNER, NO. same streamperature and Audoral Instance and Period Streams EDUCATION AT MIRPUR-2, DHAKA-1216. owned A-00 100.00 pela

345

AND

- \* EMERGENCY STAIR
- LIFT 2 NOS.(15 PERSONS EACH)









. . .

























Modern Engineers Planners & Consultants Ltd.

Consulting engineers, architects, town planners & Investigators.

Memo No: MEPC/DPE/2018/01 To: Date: 17.05.2018

To, The Director General Directorate of Primary Education (DPE), Mirpur-2, Dhaka-1216

Sub: Submission of Estimated Cost for 2nd – Phase Construction of (1) Head Office Building from 3rd floor to 15th floor. (2) Construction of 11-Storied Annexure Building with 2- Basement, at DPE- Complex, Mirpur-2, Dhaka. (3) Construction of Auditorium Building with Balcony + One Basement including all related facilities, at DPE- Complex, Mirpur-2, Dhaka. (4) Construction of 5- Storied Mosque, at DPE- Complex, Mirpur-2, Dhaka. (4) Construction of 5- Storied Mosque, at DPE- Complex, Mirpur-2, Dhaka.

Dear Sir,

We have the h