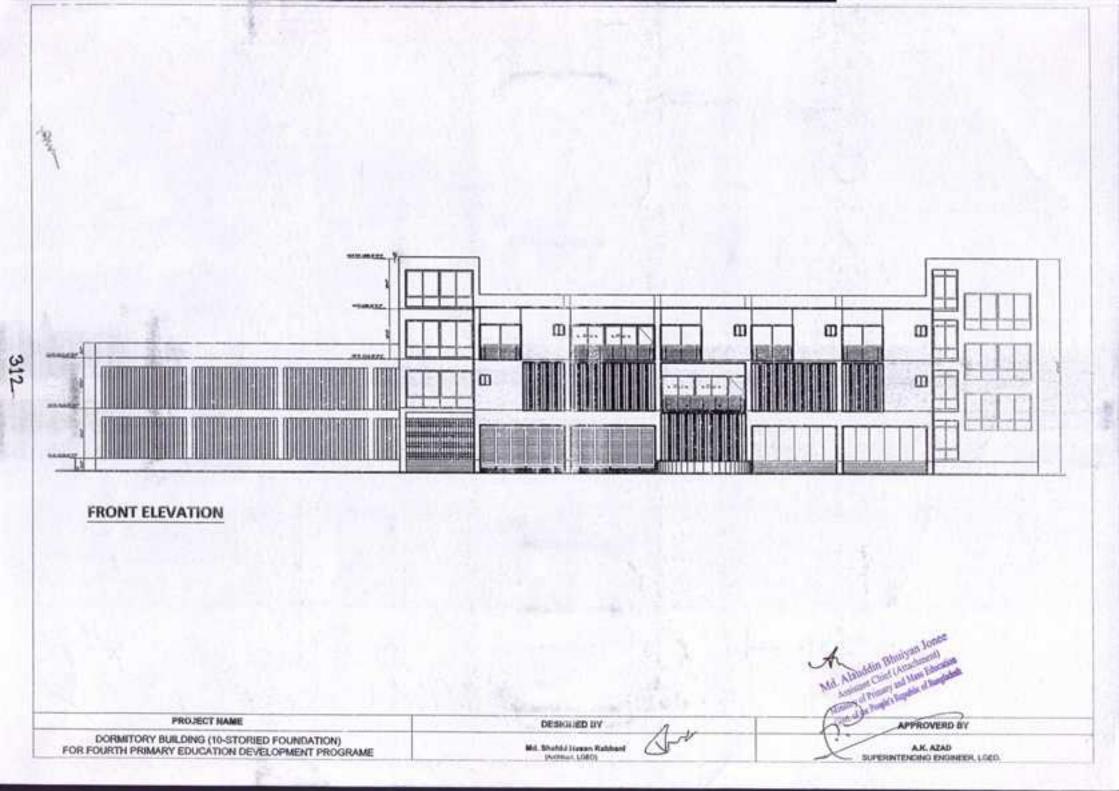

0    | 4                         |
| Total        |                                             |                 | 0             | 0                      | 0                                    | 0      | 0              | 0    | 38                        |
| Sub co       | emponent: Out of Sc                         | hool Child      | ren           |                        |                                      |        |                |      | 1000                      |
| 1            | Driver                                      | 9300-<br>22490  | 0             | 0                      | 0                                    | 0      | 0              | 0    | 1                         |

AND,

287

No Anno Contraction of the







-

















- Ren

































### A. Cost Estimate for Construction of 1 Class Room [PEDP-3 Size: 19'-6"x17'-4"] Local Government Engineering Department (LGED) (Based on LGED Rate Schedule July 2017

### Name of Project: Primary Education Development Program (PEDP-4) 01-(One) Storled Building with 2-(Two) to 4-(Four) Storled Foundation

| Building Type<br>Building Category<br>Type of Structure<br>Soll Type<br>Foundation<br>Floor Area | Non-residen<br>Standard<br>R.C.C frame<br>(1 to 2.0 ksf<br>Isolated Foo