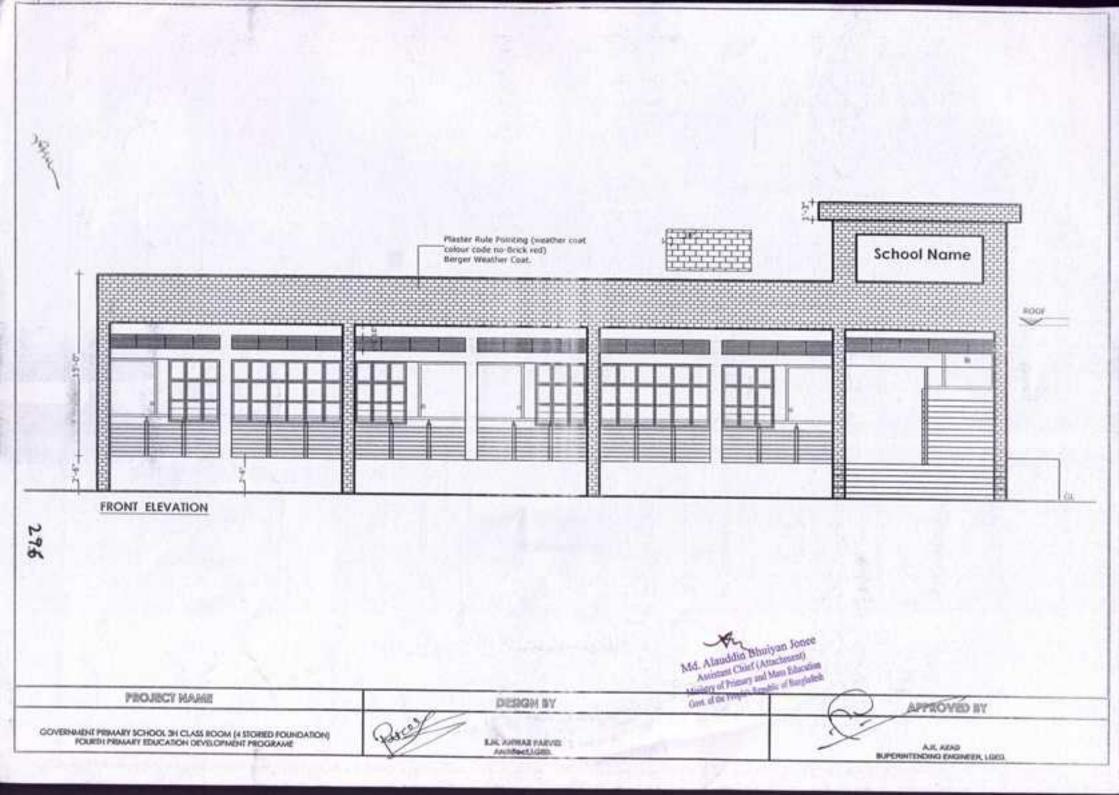

| 0      | 0              | 0    | 4                         |
| Total        |                                             |                 | 0             | 0                      | 0                                    | 0      | 0              | 0    | 38                        |
| Sub co       | emponent: Out of Sc                         | hool Child      | ren           |                        |                                      |        |                |      | 1000                      |
| 1            | Driver                                      | 9300-<br>22490  | 0             | 0                      | 0                                    | 0      | 0              | 0    | 1                         |

AND,

287

No Anno Contraction of the







-

















- Ren

































### A. Cost Estimate for Construction of 1 Class Room [PEDP-3 Size: 19'-6"x17'-4"] Local Government Engineering Department (LGED) (Based on LGED Rate Schedule July 2017

### Name of Project: Primary Education Development Program (PEDP-4) 01-(One) Storled Building with 2-(Two) to 4-(Four) Storled Foundation

| Building Type<br>Building Category<br>Type of Structure<br>Soll Type<br>Foundation<br>Floor Area | Non-residen<br>Standard<br>R.C.C frame<br>(1 to 2.0 ksf<br>Isolated Foo