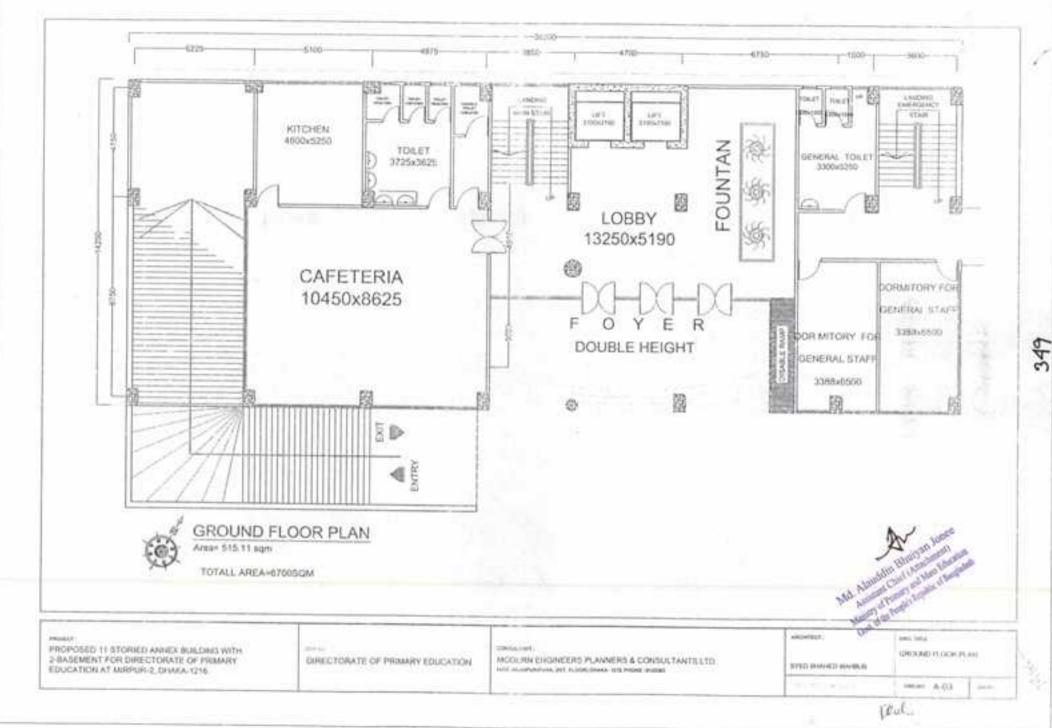

IP BED ROOM 3 NOS(SIZE= 45'X17')
- GYM ROOM
- \* READING ROOM
- VISITOR ROOM
- COMMON / MEETING ROOM
- \* CARE TAKER & STORE ROOM
- \* KITCHEN ROOM
- \* MAIN STAIR
- EMERGENCY STAIR
- LIFT 2 NOS.(15 PERSONS EACH)

- FACILITIES PROVIDED
- \* VIP DINNING
- GENERAL DINNING ROOM
- \* CARE TAKER & STORE ROOM
- \* KITCHEN ROOM
- \* TOILET (M) & (F)
- \* MAIN STAIR
- 120 Mathant seek Track PROJECT. COLUMN TWO IS -EAGS/THES PROPOSED 12 STORIED ANNEX BUILDING WITH MODERN ENGINEERS PLANNERS & CONSULTANTS LTD. CHE-BASENENT FOR DIRECTORATE OF PRIMARY DIRECTORATE OF PRIMARY EDUCATION ENER SUPPLY AND IN THE OWNER, NO. same streamperature and Audoral Instance and Period Streams EDUCATION AT MIRPUR-2, DHAKA-1216. owned A-00 100.00 pela

345

AND

- \* EMERGENCY STAIR
- LIFT 2 NOS.(15 PERSONS EACH)









. . .

























Modern Engineers Planners & Consultants Ltd.

Consulting engineers, architects, town planners & Investigators.

Memo No: MEPC/DPE/2018/01 To: Date: 17.05.2018

To, The Director General Directorate of Primary Education (DPE), Mirpur-2, Dhaka-1216

Sub: Submission of Estimated Cost for 2nd – Phase Construction of (1) Head Office Building from 3rd floor to 15th floor. (2) Construction of 11-Storied Annexure Building with 2- Basement, at DPE- Complex, Mirpur-2, Dhaka. (3) Construction of Auditorium Building with Balcony + One Basement including all related facilities, at DPE- Complex, Mirpur-2, Dhaka. (4) Construction of 5- Storied Mosque, at DPE- Complex, Mirpur-2, Dhaka. (4) Construction of 5- Storied Mosque, at DPE- Complex, Mirpur-2, Dhaka.

Dear Sir,

We h