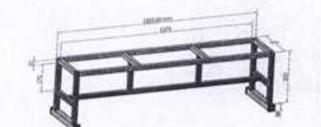

her table during tender submission for<br>testing purpose                                                                                                                                                                                     |
| - | Test Report:     | Type of test-physical strength, breaking strength of polypropylene impact co polymer plastic frame;<br>a. Hardness, Rockwell<br>b. Tensile strength<br>c. High and low bench: for every 1000(one thousand) Nos set/pair or part there of one test for each<br>type of comprising average of 02 (two) sample; |

Ŗ

Can

ne.

(ic)

Ha Martin Contraction



### LOW BENCH Isometric view of low bench

the second

384

8

Nangan

I had been be

384





Size:1395mm (L) x305mm (W) x380mm (H)

Metal frame size: 1325nim (L) x270mm (W) x365mm (H)









-

tont



| Office                                                                                                                                                                                                                                                                                                                                                                                                                                                                                                                                                                                                                                                                                              | and and anti-