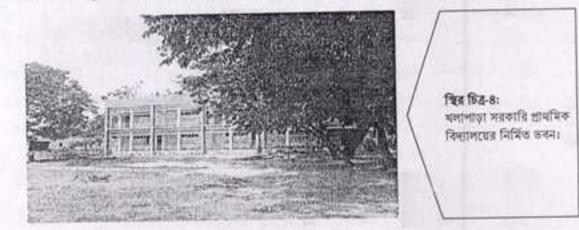

র সংখ্যা ০৫ জন। প্রকরের আওডায় বিদ্যালয়টির জন্য দ্বিতল ভবন নির্মাণ করা হয়েছে। প্রতি তলায় ৪টি করে মোট ৮টি কক্ষ নির্দিত হয়েছে। নির্মাণ কাজ শেষ করা হয়েছে এবং আগামী ১৫ মে ২০১৮ এর মথ্যে তা ঝুল কর্তৃপক্ষের বরাবর হজান্তর করা হবে মর্মে নিবাইী প্রকৌপদী জানান। তবে কোন ওয়াশ রক নির্মাণ করা হয়েছে মর্মে পুরাতন ২টি মাত্র টয়লেট আছে। প্রজাবিত PEDP-4 এর আওতায় ওয়াগরক নির্মাণের সংস্থান রাখা হয়েছে মর্মে উপজেলা প্রকৌগলী অবহিত করেন। বিদ্যালয়টির প্রবেশপথ ভবনের পেছন দিক দিয়ে হওয়ার কারণ জানতে চাইলে মাটি পরীক্ষা প্রেক্ষিতে এমনটা হয়েছে মর্মে উপজেলা প্রকৌগলী জানান। নির্মিত ভবনটি হস্তান্তরের পূর্ব ভবনে প্রতীয়মান উতয তলায় অপরিক্ষরতা অপসারণ করার জন্য এলজিইডি-কে পরামর্শ প্রদান করা হয়। বিদ্যালয়টির দুই দিকে নদী ও খ্যল থাকায় এখনে দুর্ঘটনা এডানোর জন্য বাউডারী ওয়াল ও প্রবেশ ফটক নির্মাণ করা বাঞ্জনীয় হবে।



#### য, কাজীরগাঁও সরকানি প্রাথমিক বিদ্যালয়

বিদ্যালয়ট মুন্দীগঞ্জ জেলার ফৌহজং উপজেলার থিদিরপাড়া ইউনিয়নে অবস্থিত। এ প্রতিষ্ঠানের বর্তমান শিক্ষার্থীর সংখ্যা ১৩০ জন এবং শিক্ষকের সংখ্যা ০৪ জন। বিদ্যালয়টের জন্য ও তলা তবন নির্মাণ করা হয়েছে এবং সেখানে ৫টি কন্ফ রয়েছে। ওবে কোন ওয়াশ ব্লক নির্মাণ করা হয়নি। প্রতিষ্ঠানটিতে জুপীকৃত মাটি ও অন্যান্য নির্মাণ সামগ্রী পাওয়া যায়। নির্মিত চবনটি হজায়রের পূর্ব তবনে প্রতীয়মান উত্তয় তলায় অপরিষ্ণয়তা অপসারণ করার জন্য এলজিইডি-কে পরামর্শ প্রদান করা হয়। প্রাণ্টার, ফ্লের ও রংয়ের কাজসহ ২৫% কাজ বাকী বলে জানা যায়। এ প্রতিষ্ঠানে সীমানা প্রচীর নির্মাণের সংস্থান নেই বলে জানা যায়। নির্মাণাধীন চাবনটির কাজ ১৬ ফেব্রুয়ারি ২০১৮ তারিখের মধ্যে সম্পন্ন করার জন্য নির্মারিত থাকলেও পরিদর্শনকালীন সময় পর্যন্ত তা সম্পন্ন হয়নি।



An

-19/4h

Md. Alanddin Bhniyan Jon