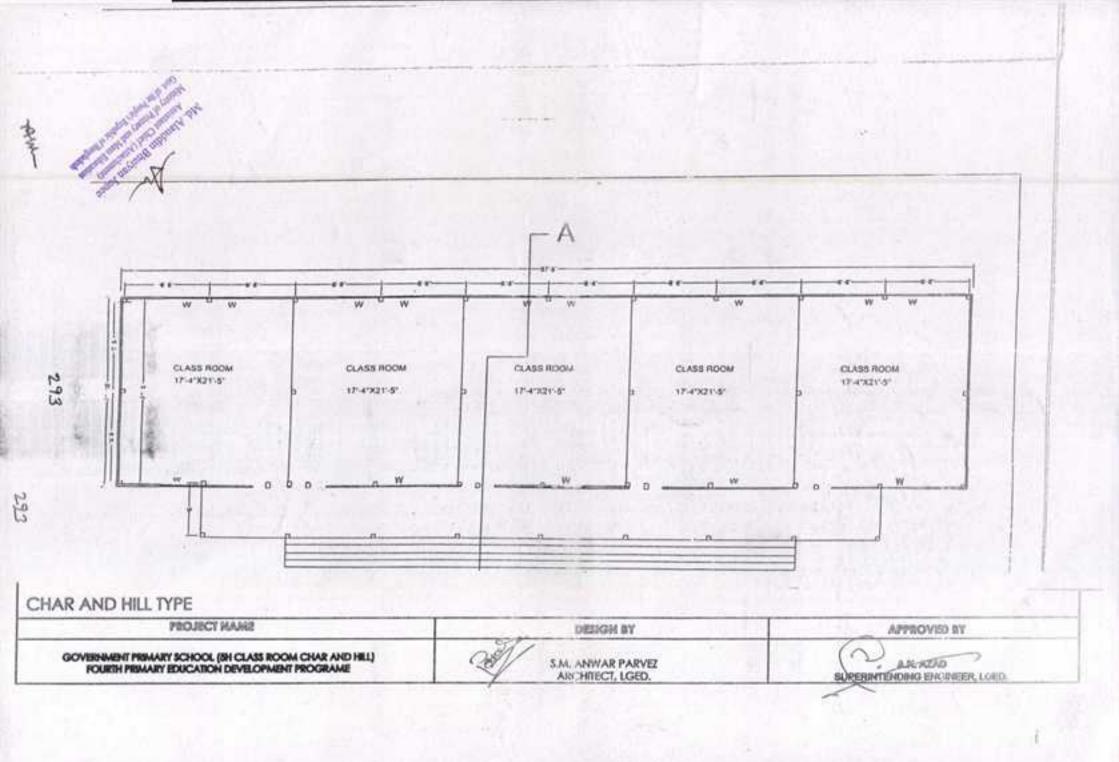

| 0      | 0              | 0    | 4                         |
| Total        |                                             |                 | 0             | 0                      | 0                                    | 0      | 0              | 0    | 38                        |
| Sub co       | emponent: Out of Sc                         | hool Child      | ren           |                        |                                      |        |                |      | 1000                      |
| 1            | Driver                                      | 9300-<br>22490  | 0             | 0                      | 0                                    | 0      | 0              | 0    | 1                         |

AND,

287

No Anno Contraction of the







-

















- Ren

































### A. Cost Estimate for Construction of 1 Class Room [PEDP-3 Size: 19'-6"x17'-4"] Local Government Engineering Department (LGED) (Based on LGED Rate Schedule July 2017

### Name of Project: Primary Education Development Program (PEDP-4) 01-(One) Storled Building with 2-(Two) to 4-(Four) Storled Foundation

| Building Type<br>Building Category<br>Type of Structure<br>Soll Type<br>Foundation<br>Floor Area | Non-residen<br>Standard<br>R.C.C frame<br>(1 to 2.0 ksf<br>Isolated Foo