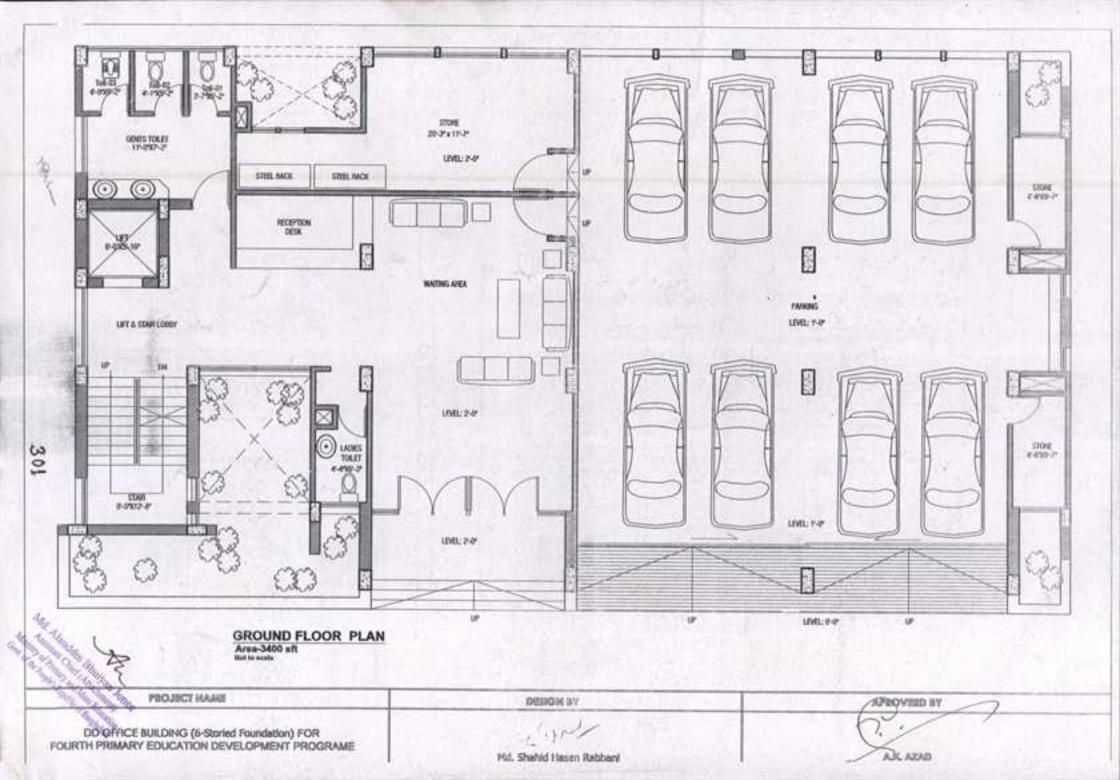

| 0              | 0    | 4                         |
| Total        |                                             |                 | 0             | 0                      | 0                                    | 0      | 0              | 0    | 38                        |
| Sub co       | emponent: Out of Sc                         | hool Child      | ren           |                        |                                      |        |                |      | 1000                      |
| 1            | Driver                                      | 9300-<br>22490  | 0             | 0                      | 0                                    | 0      | 0              | 0    | 1                         |

AND,

287

No Anno Contraction of the







-

















- Ren

































### A. Cost Estimate for Construction of 1 Class Room [PEDP-3 Size: 19'-6"x17'-4"] Local Government Engineering Department (LGED) (Based on LGED Rate Schedule July 2017

### Name of Project: Primary Education Development Program (PEDP-4) 01-(One) Storled Building with 2-(Two) to 4-(Four) Storled Foundation

| Building Type<br>Building Category<br>Type of Structure<br>Soll Type<br>Foundation<br>Floor Area | Non-residen<br>Standard<br>R.C.C frame<br>(1 to 2.0 ksf<br>Isolated Foo