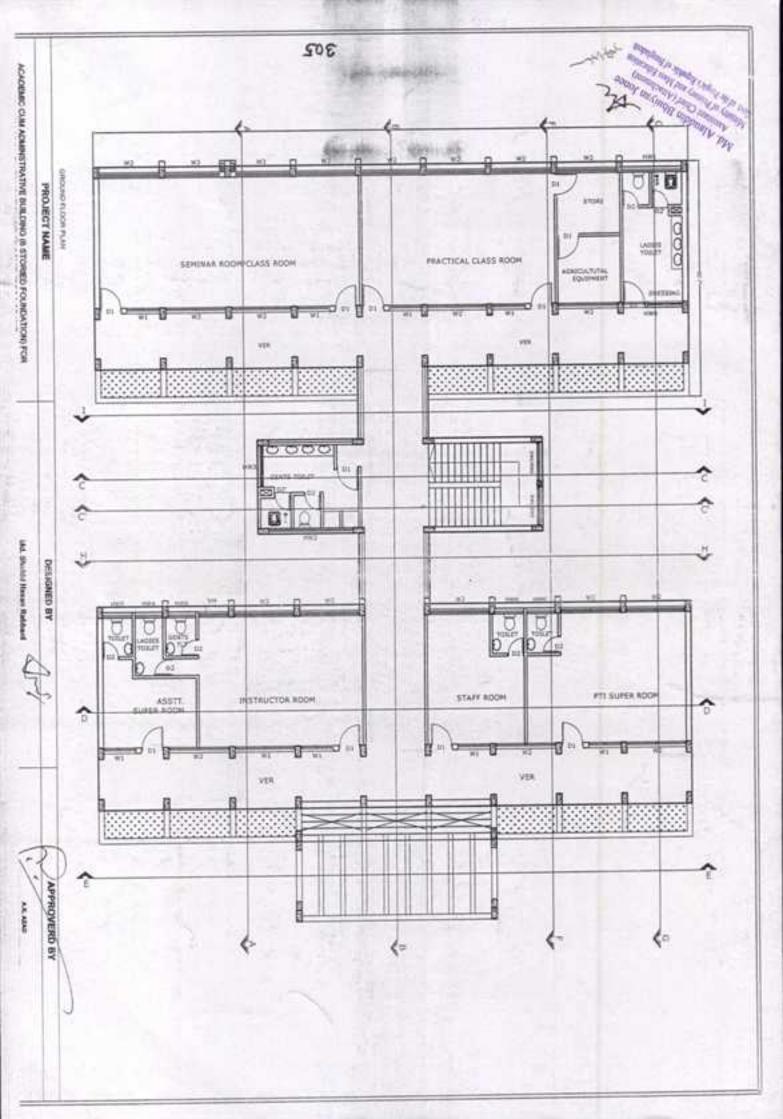

| 0    | 4                         |
| Total        |                                             |                 | 0             | 0                      | 0                                    | 0      | 0              | 0    | 38                        |
| Sub co       | emponent: Out of Sc                         | hool Child      | ren           |                        |                                      |        |                |      | 1000                      |
| 1            | Driver                                      | 9300-<br>22490  | 0             | 0                      | 0                                    | 0      | 0              | 0    | 1                         |

AND,

287

No Anno Contraction of the







-

















- Ren

































### A. Cost Estimate for Construction of 1 Class Room [PEDP-3 Size: 19'-6"x17'-4"] Local Government Engineering Department (LGED) (Based on LGED Rate Schedule July 2017

### Name of Project: Primary Education Development Program (PEDP-4) 01-(One) Storled Building with 2-(Two) to 4-(Four) Storled Foundation

| Building Type<br>Building Category<br>Type of Structure<br>Soll Type<br>Foundation<br>Floor Area | Non-residen<br>Standard<br>R.C.C frame<br>(1 to 2.0 ksf<br>Isolated Foo