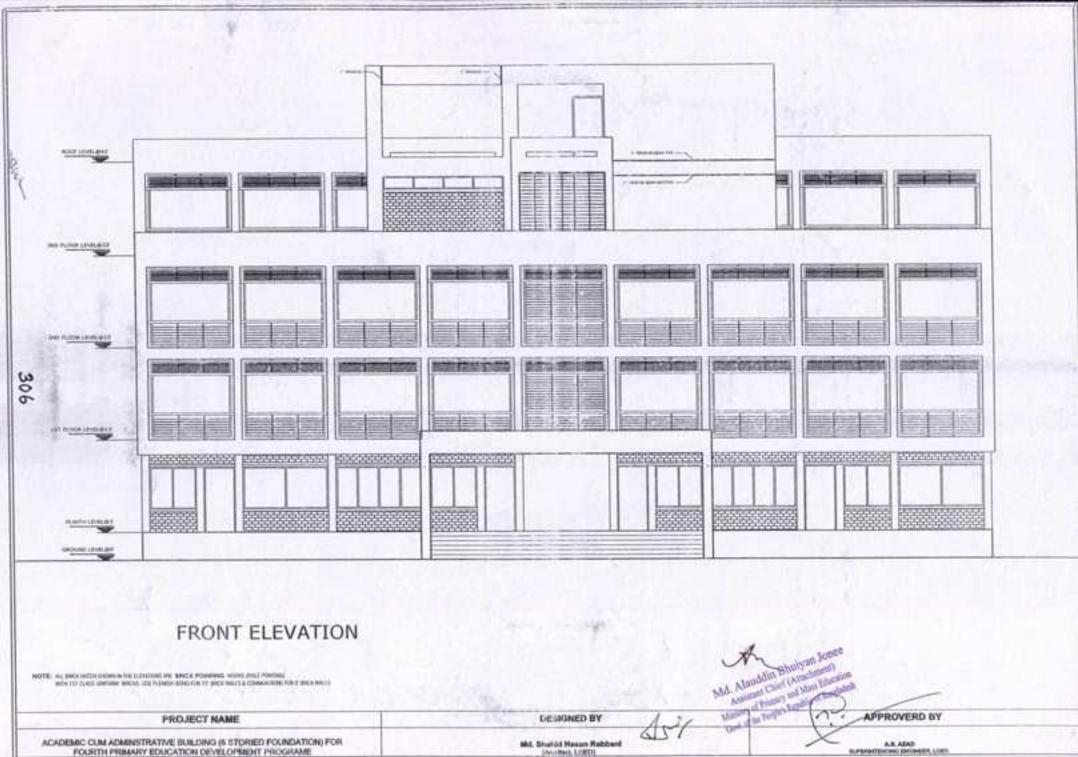

| 0    | 4                         |
| Total        |                                             |                 | 0             | 0                      | 0                                    | 0      | 0              | 0    | 38                        |
| Sub co       | emponent: Out of Sc                         | hool Child      | ren           |                        |                                      |        |                |      | 1000                      |
| 1            | Driver                                      | 9300-<br>22490  | 0             | 0                      | 0                                    | 0      | 0              | 0    | 1                         |

AND,

287

No Anno Contraction of the







-

















- Ren

































### A. Cost Estimate for Construction of 1 Class Room [PEDP-3 Size: 19'-6"x17'-4"] Local Government Engineering Department (LGED) (Based on LGED Rate Schedule July 2017

### Name of Project: Primary Education Development Program (PEDP-4) 01-(One) Storled Building with 2-(Two) to 4-(Four) Storled Foundation

| Building Type<br>Building Category<br>Type of Structure<br>Soll Type<br>Foundation<br>Floor Area | Non-residen<br>Standard<br>R.C.C frame<br>(1 to 2.0 ksf<br>Isolated Foo