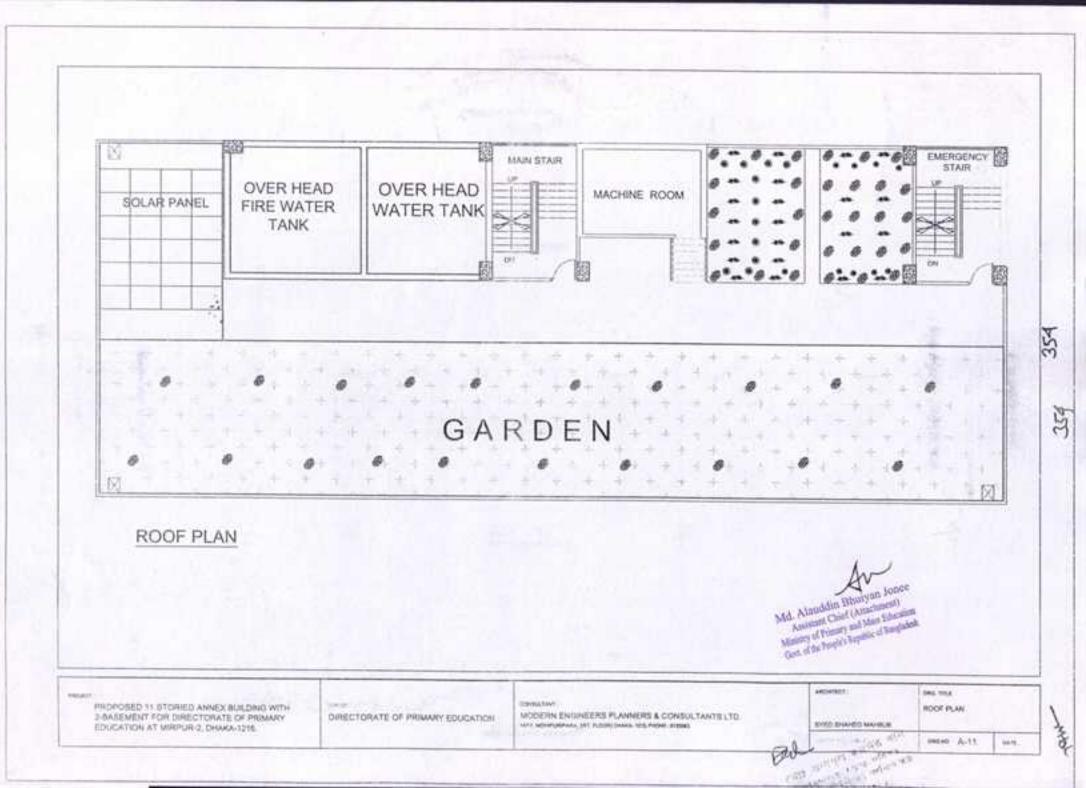

(SIZE= 45'X17')
- GYM ROOM
- \* READING ROOM
- VISITOR ROOM
- COMMON / MEETING ROOM
- \* CARE TAKER & STORE ROOM
- \* KITCHEN ROOM
- \* MAIN STAIR
- EMERGENCY STAIR
- LIFT 2 NOS.(15 PERSONS EACH)

- FACILITIES PROVIDED
- \* VIP DINNING
- GENERAL DINNING ROOM
- \* CARE TAKER & STORE ROOM
- \* KITCHEN ROOM
- \* TOILET (M) & (F)
- \* MAIN STAIR
- 120 Mathant seek Track PROJECT. COLUMN TWO IS -EAGS/THES PROPOSED 12 STORIED ANNEX BUILDING WITH MODERN ENGINEERS PLANNERS & CONSULTANTS LTD. CHE-BASENENT FOR DIRECTORATE OF PRIMARY DIRECTORATE OF PRIMARY EDUCATION ENER SUPPLY AND IN THE OWNER, NO. same streamperature and Audoral Instance and Period Streams EDUCATION AT MIRPUR-2, DHAKA-1216. owned A-00 100.00 pela

345

AND

- \* EMERGENCY STAIR
- LIFT 2 NOS.(15 PERSONS EACH)









. . .

























Modern Engineers Planners & Consultants Ltd.

Consulting engineers, architects, town planners & Investigators.

Memo No: MEPC/DPE/2018/01 To: Date: 17.05.2018

To, The Director General Directorate of Primary Education (DPE), Mirpur-2, Dhaka-1216

Sub: Submission of Estimated Cost for 2nd – Phase Construction of (1) Head Office Building from 3rd floor to 15th floor. (2) Construction of 11-Storied Annexure Building with 2- Basement, at DPE- Complex, Mirpur-2, Dhaka. (3) Construction of Auditorium Building with Balcony + One Basement including all related facilities, at DPE- Complex, Mirpur-2, Dhaka. (4) Construction of 5- Storied Mosque, at DPE- Complex, Mirpur-2, Dhaka. (4) Construction of 5- Storied Mosque, at DPE- Complex, Mirpur-2, Dhaka.

Dear Sir,

We have the honour to