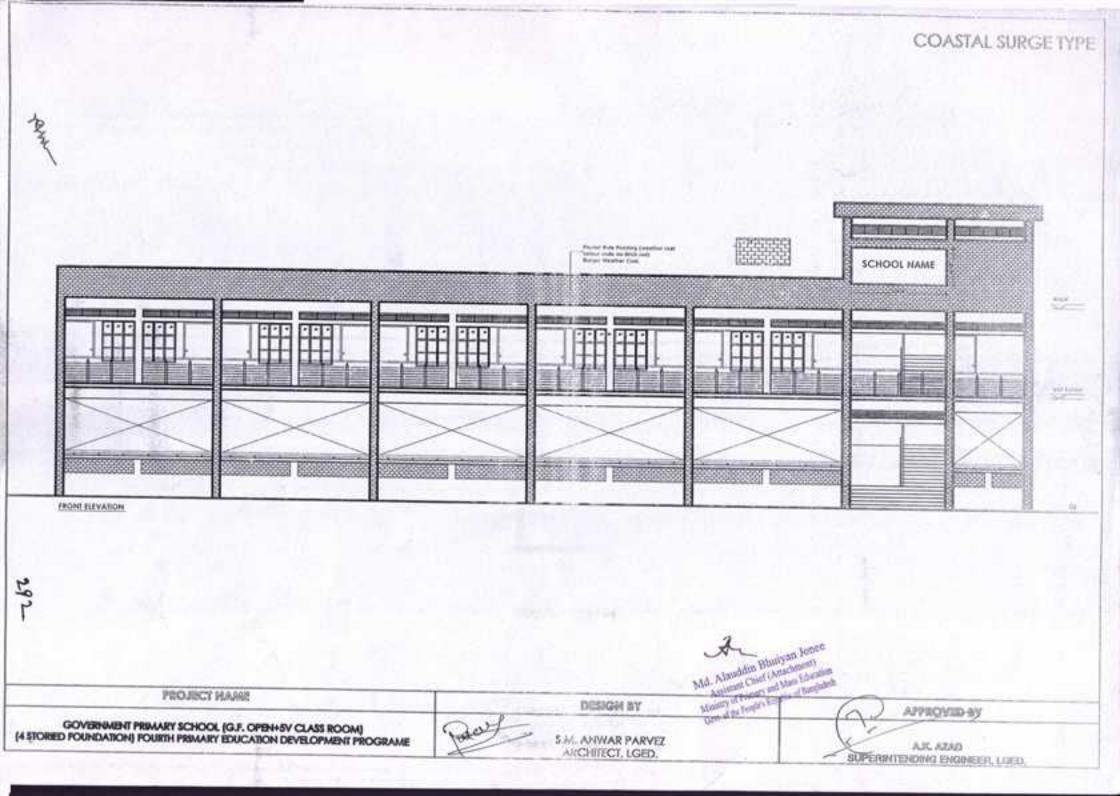

| 0      | 0              | 0    | 4                         |
| Total        |                                             |                 | 0             | 0                      | 0                                    | 0      | 0              | 0    | 38                        |
| Sub co       | emponent: Out of Sc                         | hool Child      | ren           |                        |                                      |        |                |      | 1000                      |
| 1            | Driver                                      | 9300-<br>22490  | 0             | 0                      | 0                                    | 0      | 0              | 0    | 1                         |

AND,

287

No Anno Contraction of the







-

















- Ren

































### A. Cost Estimate for Construction of 1 Class Room [PEDP-3 Size: 19'-6"x17'-4"] Local Government Engineering Department (LGED) (Based on LGED Rate Schedule July 2017

### Name of Project: Primary Education Development Program (PEDP-4) 01-(One) Storled Building with 2-(Two) to 4-(Four) Storled Foundation

| Building Type<br>Building Category<br>Type of Structure<br>Soll Type<br>Foundation<br>Floor Area | Non-residen<br>Standard<br>R.C.C frame<br>(1 to 2.0 ksf<br>Isolated Foo