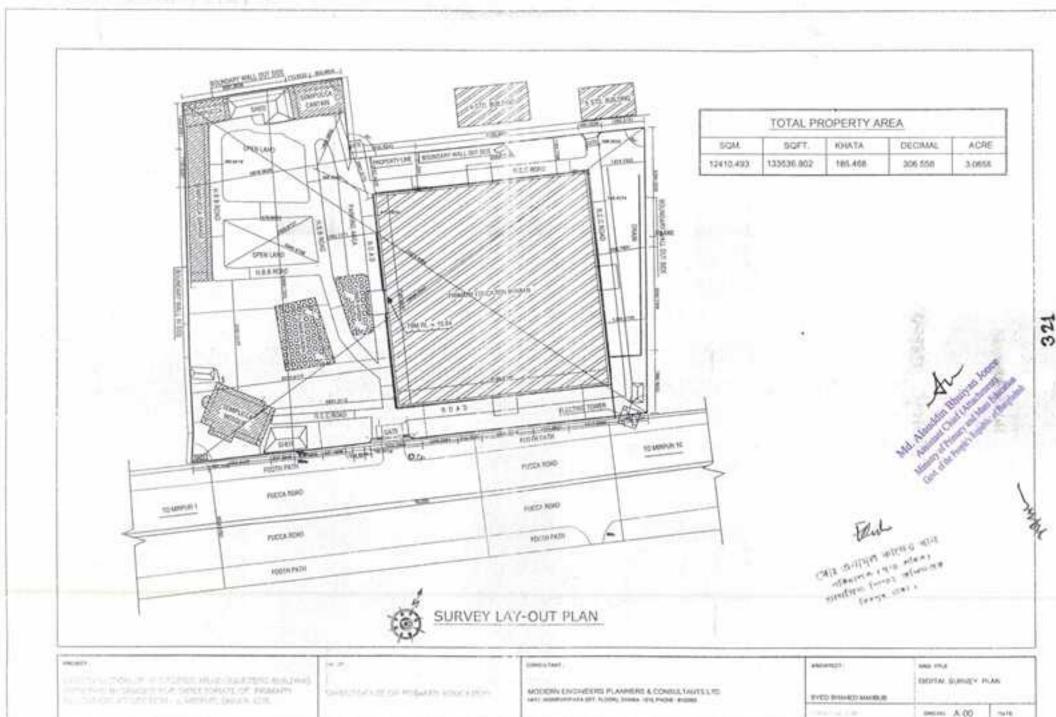

-|---------------|------------|
| Installation of Water source with Submersible Pump<br>including making of 6 water collection points (3 for<br>MT+Boys & 3 for FT+ Girls ) 02 separate basin fitted with<br>tiles and accessories in delivery outlet. The work includes 1<br>nos 1000 litre capacity overhead water<br>reservoir.Pipeline,Electric Conection ,One additional<br>Pump motor. |          | nos  | 220,000       | 220,000    |

Assistant Groinwa 10 PEDP-3, OPHE 10 Marine Bacapter Trapent 07-15 Marine Charles 200

-phyl-

7 Selfur Rahman Sel al Chief Engineer Scal mar Primary Education Unity DFmE, Aakraik, Dhaka-1000

Md. Alauddin Bhuiyan Jonce Anistant Chiel (Attachment) Addressed Coner (Artistanteed) Missiery of Testion's and Marin Education Good of the Propic's Republic of Sanghadeak 33





#### FAR CALCULATION FOR

#### PROPOSED 15-STORIED HEAD QUARTER BUILDING WITH TWO BASEMENT FOR DIRECTORATE OF PRIMARY EDUCATION AT SECTION-2, MIRPUR, DHAKA-1216.

#### PROJECT ANALYSIS

1

1

| IT BOULPENEY FYRE                               | 44 ICOMMISCIPLICATION COMPANY                              |
|-------------------------------------------------|------------------------------------------------------------|
| DE LANE ANEA AS PENDISITAL SURVEY + SPEEDED Syn | 12415-02 8am-12030-07 10 -(195-60 650-0)<br>0(5.27 9020-0) |
| EL CRITINE KOAD WOTH AT BOUTH<br>(HARPUR ROAD)  | 34.71m                                                     |
| IN ALL DIVING A YAN                             | NUM (NON RESTRICTION                                       |
| TE TITLE CONSTRUCTION AREA INCLUDING