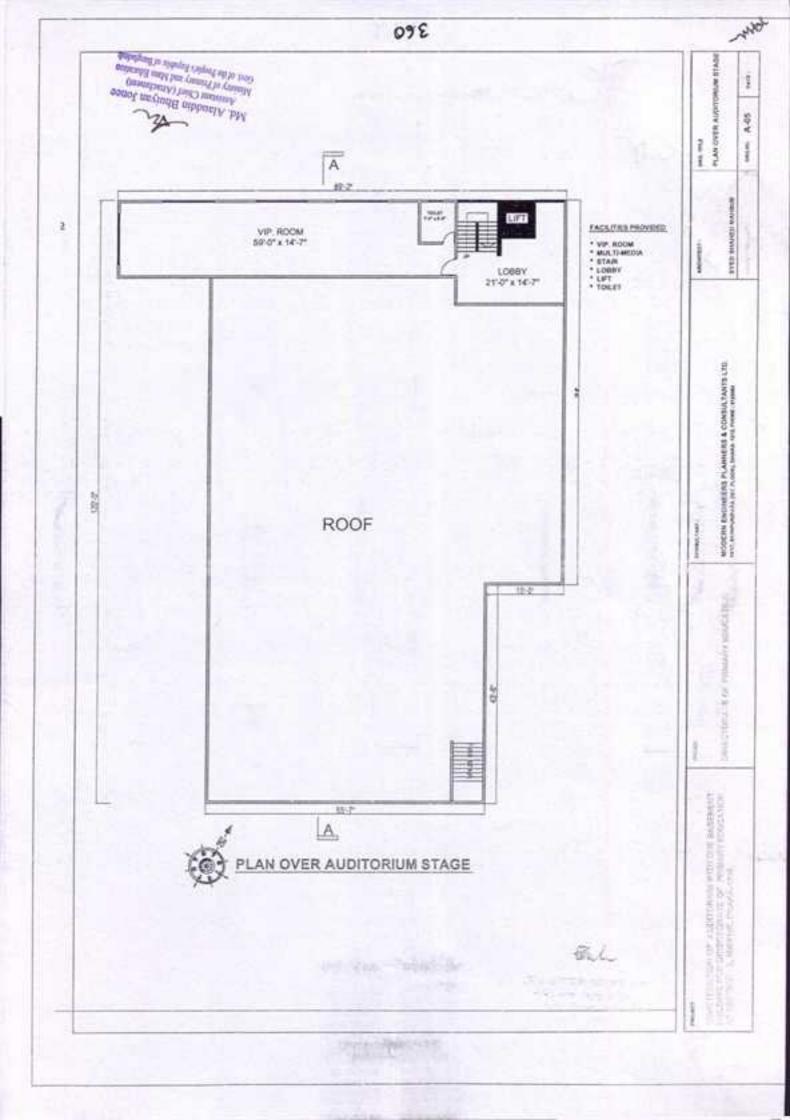

7')
- GYM ROOM
- \* READING ROOM
- VISITOR ROOM
- COMMON / MEETING ROOM
- \* CARE TAKER & STORE ROOM
- \* KITCHEN ROOM
- \* MAIN STAIR
- EMERGENCY STAIR
- LIFT 2 NOS.(15 PERSONS EACH)

- FACILITIES PROVIDED
- \* VIP DINNING
- GENERAL DINNING ROOM
- \* CARE TAKER & STORE ROOM
- \* KITCHEN ROOM
- \* TOILET (M) & (F)
- \* MAIN STAIR
- 120 Mathant seek Track PROJECT. COLUMN TWO IS -EAGS/THES PROPOSED 12 STORIED ANNEX BUILDING WITH MODERN ENGINEERS PLANNERS & CONSULTANTS LTD. CHE-BASENENT FOR DIRECTORATE OF PRIMARY DIRECTORATE OF PRIMARY EDUCATION ENER SUPPLY AND IN THE OWNER, NO. same streamperature and Audoral Instance and Period Streams EDUCATION AT MIRPUR-2, DHAKA-1216. owned A-00 100.00 pela

345

AND

- \* EMERGENCY STAIR
- LIFT 2 NOS.(15 PERSONS EACH)









. . .

























Modern Engineers Planners & Consultants Ltd.

Consulting engineers, architects, town planners & Investigators.

Memo No: MEPC/DPE/2018/01 To: Date: 17.05.2018

To, The Director General Directorate of Primary Education (DPE), Mirpur-2, Dhaka-1216

Sub: Submission of Estimated Cost for 2nd – Phase Construction of (1) Head Office Building from 3rd floor to 15th floor. (2) Construction of 11-Storied Annexure Building with 2- Basement, at DPE- Complex, Mirpur-2, Dhaka. (3) Construction of Auditorium Building with Balcony + One Basement including all related facilities, at DPE- Complex, Mirpur-2, Dhaka. (4) Construction of 5- Storied Mosque, at DPE- Complex, Mirpur-2, Dhaka. (4) Construction of 5- Storied Mosque, at DPE- Complex, Mirpur-2, Dhaka.

Dear Sir,

We have the honour to submit here