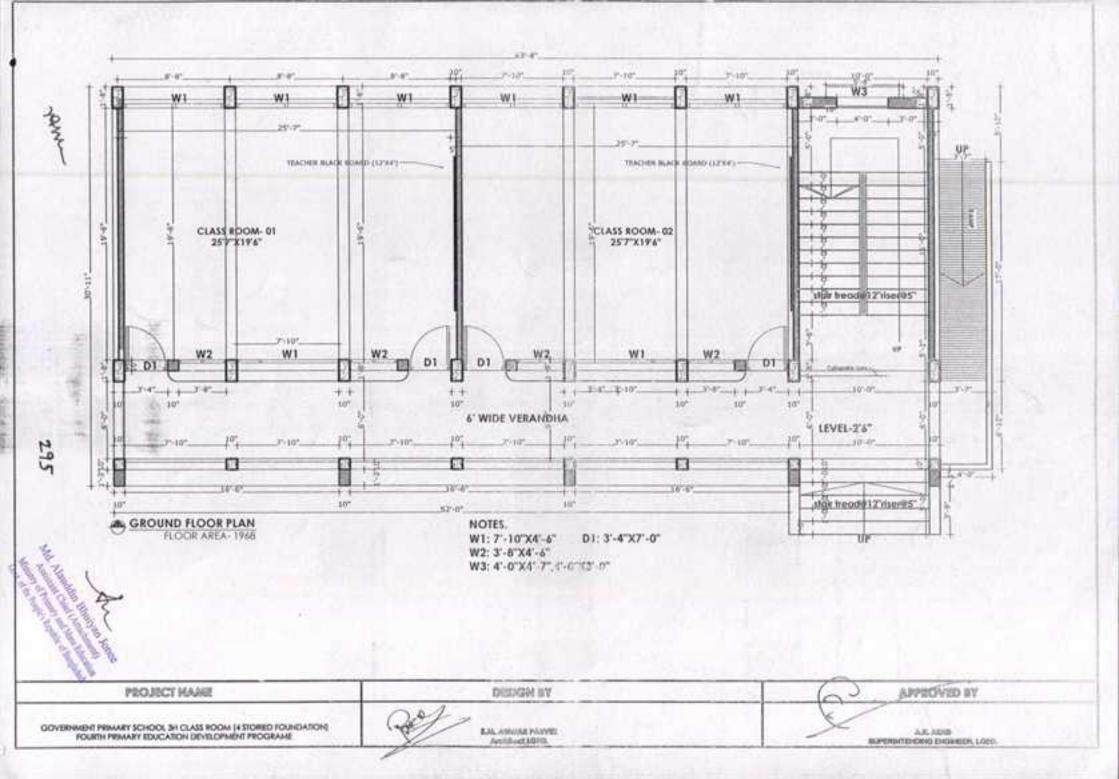

| 0      | 0              | 0    | 4                         |
| Total        |                                             |                 | 0             | 0                      | 0                                    | 0      | 0              | 0    | 38                        |
| Sub co       | emponent: Out of Sc                         | hool Child      | ren           |                        |                                      |        |                |      | 1000                      |
| 1            | Driver                                      | 9300-<br>22490  | 0             | 0                      | 0                                    | 0      | 0              | 0    | 1                         |

AND,

287

No Anno Contraction of the







-

















- Ren

































### A. Cost Estimate for Construction of 1 Class Room [PEDP-3 Size: 19'-6"x17'-4"] Local Government Engineering Department (LGED) (Based on LGED Rate Schedule July 2017

### Name of Project: Primary Education Development Program (PEDP-4) 01-(One) Storled Building with 2-(Two) to 4-(Four) Storled Foundation

| Building Type<br>Building Category<br>Type of Structure<br>Soll Type<br>Foundation<br>Floor Area | Non-residen<br>Standard<br>R.C.C frame<br>(1 to 2.0 ksf<br>Isolated Foo