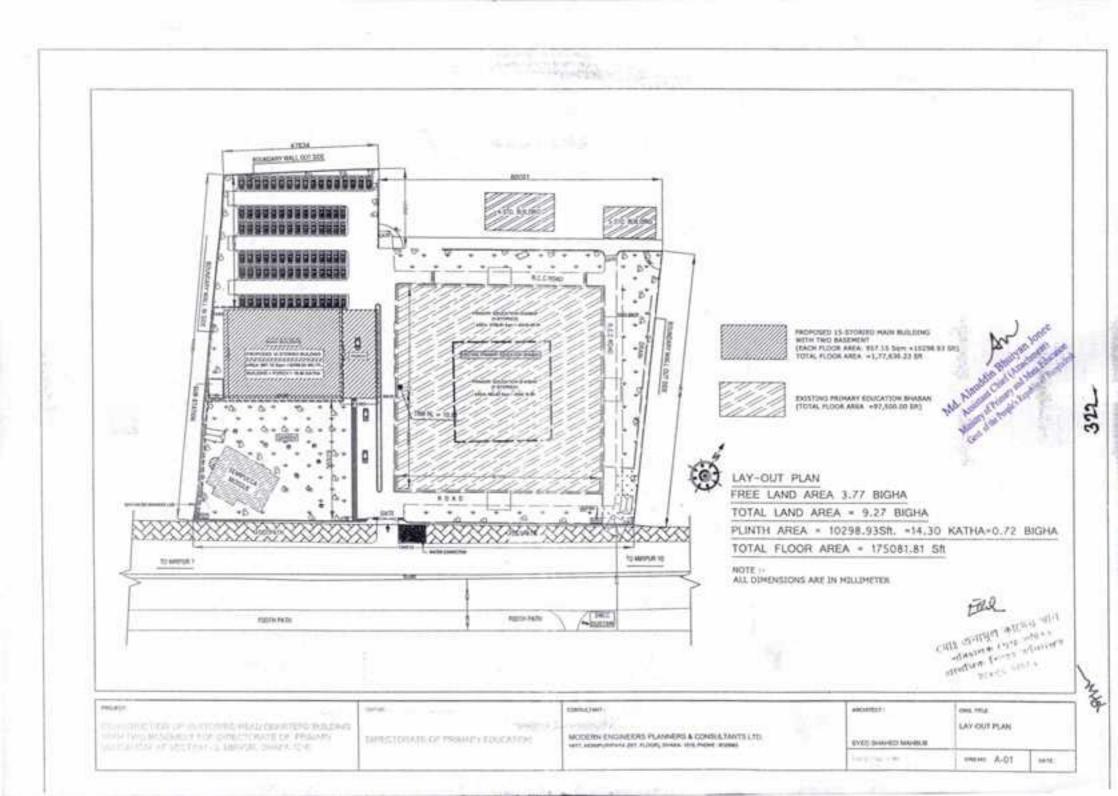

---------------|------------|
| Installation of Water source with Submersible Pump<br>including making of 6 water collection points (3 for<br>MT+Boys & 3 for FT+ Girls ) 02 separate basin fitted with<br>tiles and accessories in delivery outlet. The work includes 1<br>nos 1000 litre capacity overhead water<br>reservoir.Pipeline,Electric Conection ,One additional<br>Pump motor. |          | nos  | 220,000       | 220,000    |

Assistant Groinwa 10 PEDP-3, OPHE 10 Marine Bacapter Trapent 07-15 Marine Charles 200

-phyl-

7 Selfur Rahman Sel al Chief Engineer Scal mar Primary Education Unity DFmE, Aakraik, Dhaka-1000

Md. Alauddin Bhuiyan Jonce Anistant Chiel (Attachment) Addressed Coner (Artistanteed) Missiery of Testion's and Marin Education Good of the Propic's Republic of Sanghadeak 33





#### FAR CALCULATION FOR

#### PROPOSED 15-STORIED HEAD QUARTER BUILDING WITH TWO BASEMENT FOR DIRECTORATE OF PRIMARY EDUCATION AT SECTION-2, MIRPUR, DHAKA-1216.

#### PROJECT ANALYSIS

1

1

| IT BOULPENEY FYRE                               | 44 ICOMMISCIPLICATION COMPANY                              |
|-------------------------------------------------|------------------------------------------------------------|
| DE LANE ANEA AS PENDISITAL SURVEY + SPEEDED Syn | 12415-02 8am-12030-07 10 -(195-60 650-0)<br>0(5.27 9020-0) |
| EL CRITINE KOAD WOTH AT BOUTH<br>(HARPUR ROAD)  | 34.71m                                                     |
| IN ALL DIVING A YAN                             | NUM (NON RESTRICTION                                       |
| TE TITLE CONSTRUCTION AREA INCLUDING FA