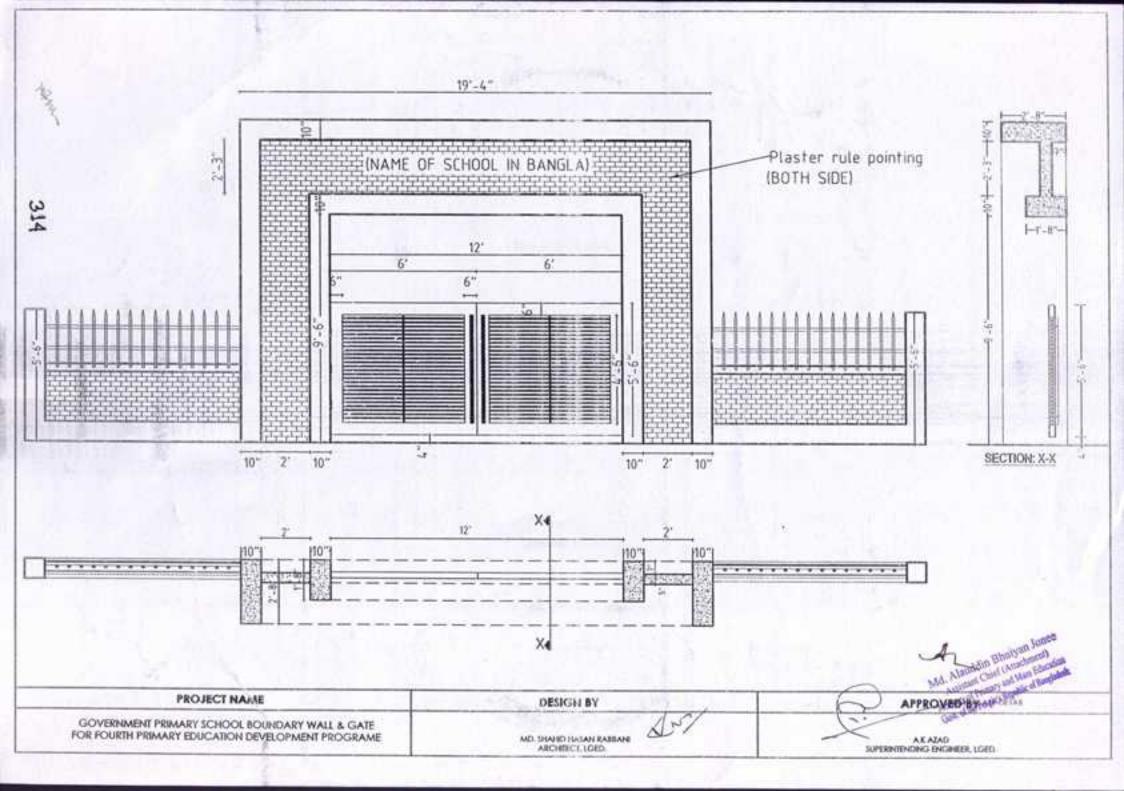

| 4                         |
| Total        |                                             |                 | 0             | 0                      | 0                                    | 0      | 0              | 0    | 38                        |
| Sub co       | emponent: Out of Sc                         | hool Child      | ren           |                        |                                      |        |                |      | 1000                      |
| 1            | Driver                                      | 9300-<br>22490  | 0             | 0                      | 0                                    | 0      | 0              | 0    | 1                         |

AND,

287

No Anno Contraction of the







-

















- Ren

































### A. Cost Estimate for Construction of 1 Class Room [PEDP-3 Size: 19'-6"x17'-4"] Local Government Engineering Department (LGED) (Based on LGED Rate Schedule July 2017

### Name of Project: Primary Education Development Program (PEDP-4) 01-(One) Storled Building with 2-(Two) to 4-(Four) Storled Foundation

| Building Type<br>Building Category<br>Type of Structure<br>Soll Type<br>Foundation<br>Floor Area | Non-residen<br>Standard<br>R.C.C frame<br>(1 to 2.0 ksf<br>Isolated Foo