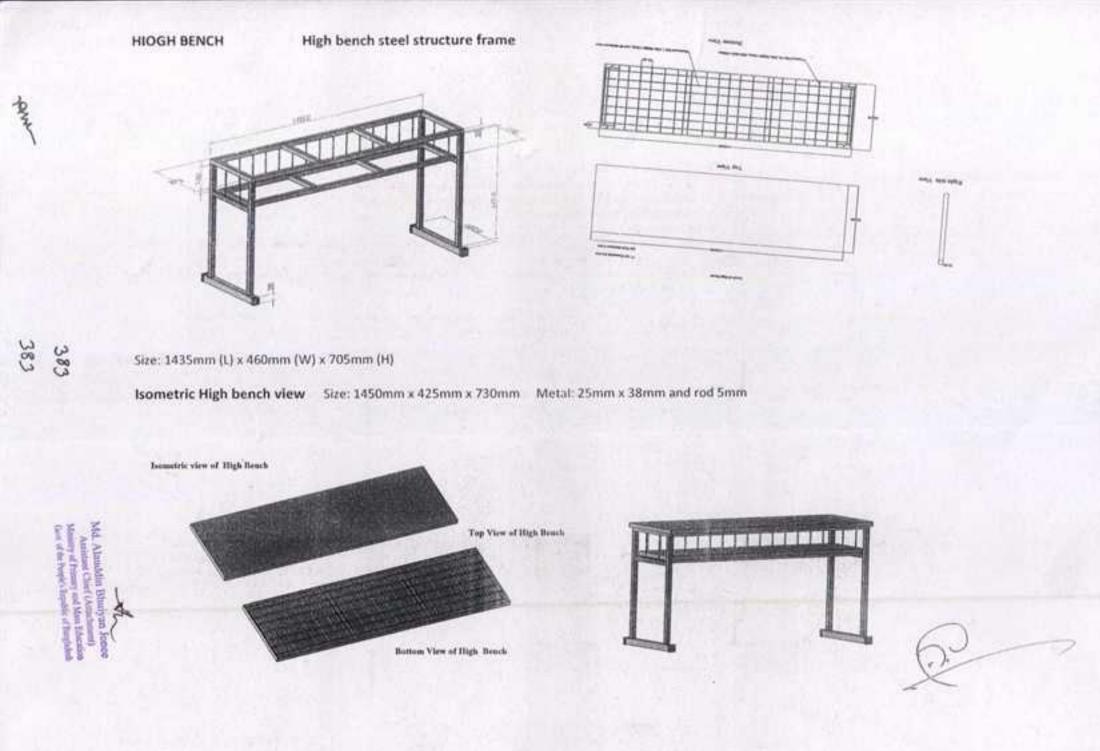

---------------------------------------------------------------------------------------------------|
|   | Sample :         | Supplier must submit sample of school bench set, chair and teacher table during tender submission for<br>testing purpose                                                                                                                                                                                     |
| - | Test Report:     | Type of test-physical strength, breaking strength of polypropylene impact co polymer plastic frame;<br>a. Hardness, Rockwell<br>b. Tensile strength<br>c. High and low bench: for every 1000(one thousand) Nos set/pair or part there of one test for each<br>type of comprising average of 02 (two) sample; |

Ŗ

Can

ne.

(ic)

Ha Martin Contraction



### LOW BENCH Isometric view of low bench

the second

384

8

Nangan

I had been be

384





Size:1395mm (L) x305mm (W) x380mm (H)

Metal frame size: 1325nim (L) x270mm (W) x365mm (H)









-

tont



| Office